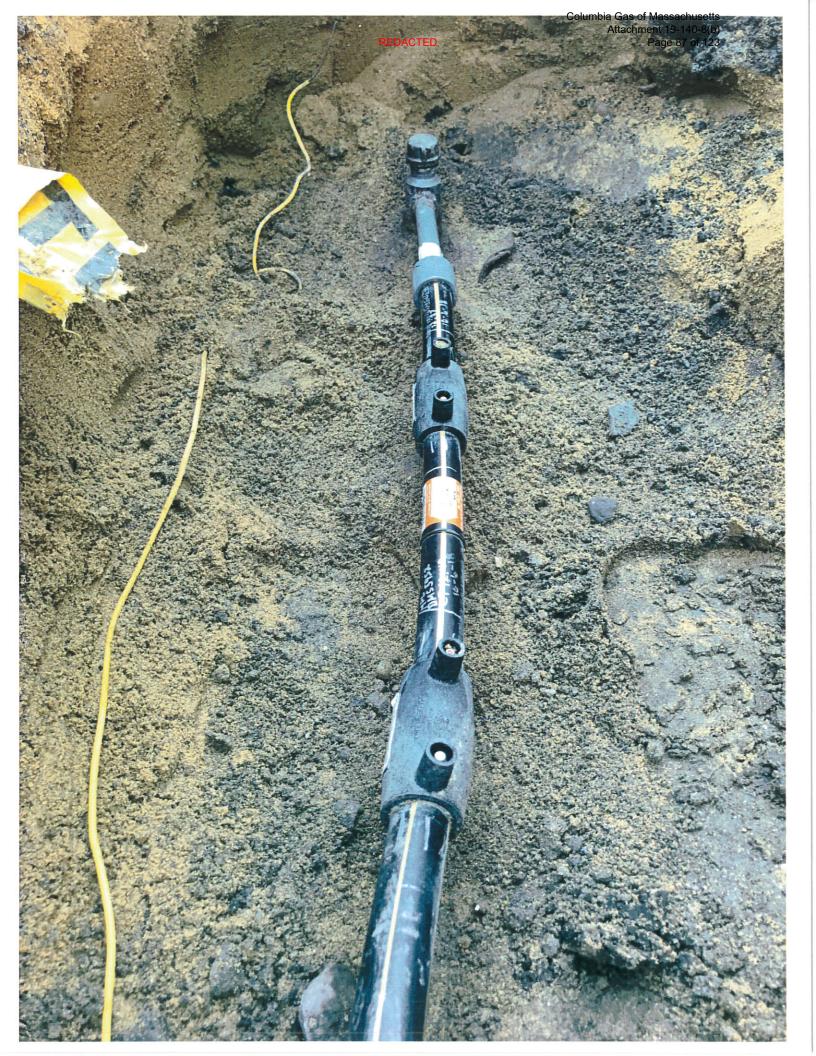

| PERSONS MAKING WELDS, FUSIONS, AND MECHANICAL FITTING JOINTS |             |       |                |                 |                    |         |          |  |  |  |
|--------------------------------------------------------------|-------------|-------|----------------|-----------------|--------------------|---------|----------|--|--|--|
| EMPL NUM & CO 345                                            | TI Feeney " | EF SF | □BF <b>X</b> M | EMPL NUM & CO   | _w _               | ]EF □SF | BF M     |  |  |  |
| EMPL NUM & CO                                                | 0 -w        | EF SF | □BF □M         | 1 EMPL NUM & CO |                    |         |          |  |  |  |
| POST INSTALL LOCATING PAINT FLAGGED LOCATED                  |             |       |                |                 |                    |         |          |  |  |  |
|                                                              |             |       | MATE           | RIAL            |                    |         |          |  |  |  |
| SSN                                                          | DESCRIPTION | SIZE  | QTY INST       | SSN             | DESCRIPTION        | SIZE    | QTY INST |  |  |  |
| 21-65-8093                                                   | I'Lyco Roup | 1"    | 2              |                 |                    |         |          |  |  |  |
|                                                              |             |       |                |                 |                    |         |          |  |  |  |
|                                                              |             |       |                |                 |                    |         |          |  |  |  |
|                                                              |             |       |                |                 |                    |         |          |  |  |  |
|                                                              |             |       |                |                 |                    |         |          |  |  |  |
|                                                              |             |       |                |                 |                    |         |          |  |  |  |
| QA/QG REVIEW BY                                              | up          |       |                |                 | QA/QC REVIEW DATE: | 030     |          |  |  |  |

# SERVICE LINE RECORD (SLR)

# FOR MORE INFORMATION, REFER TO GS 3020.012 "SERVICE LINE RECORDS"