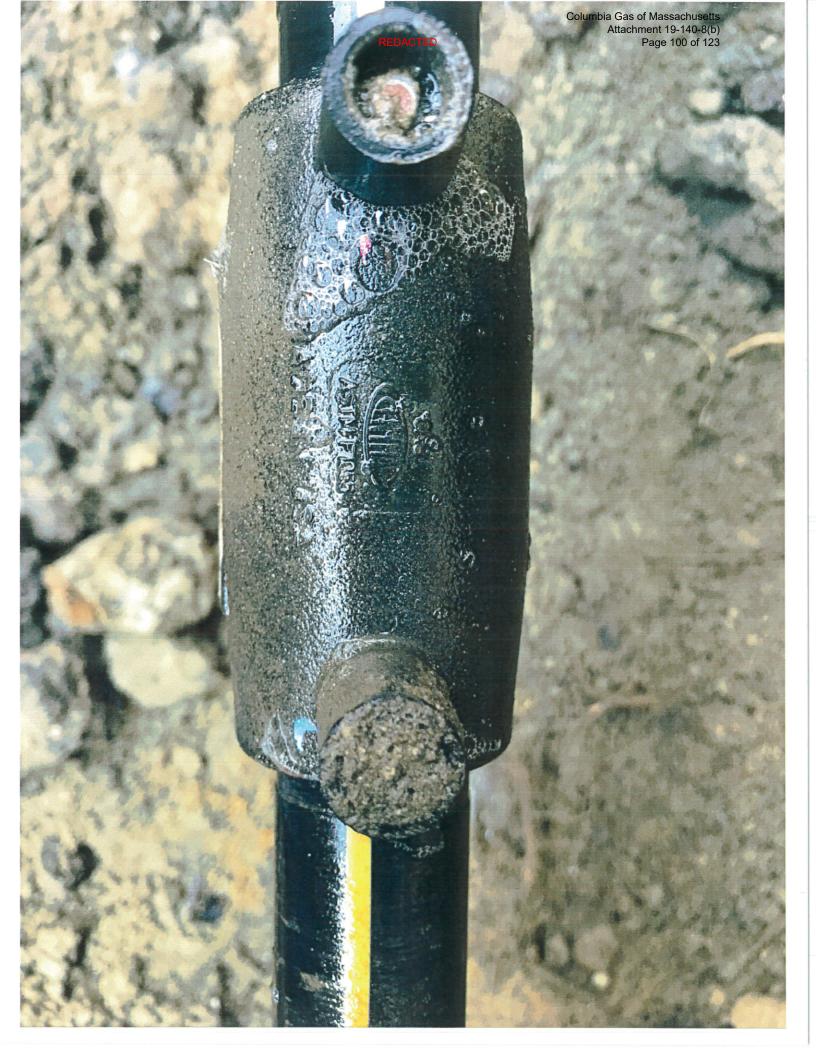

| PERSONS MAKING WELDS, FUSIONS, AND MECHANICAL FITTING JOINTS |             |       |                |                 |                    |         |          |  |  |  |
|--------------------------------------------------------------|-------------|-------|----------------|-----------------|--------------------|---------|----------|--|--|--|
| EMPL NUM & CO 345                                            | TI Feeney " | EF SF | □BF <b>X</b> M | EMPL NUM & CO   | _w _               | ]EF □SF | BF M     |  |  |  |
| EMPL NUM & CO                                                | 0 -w        | EF SF | □BF □M         | 1 EMPL NUM & CO |                    |         |          |  |  |  |
| POST INSTALL LOCATING PAINT FLAGGED LOCATED                  |             |       |                |                 |                    |         |          |  |  |  |
|                                                              |             |       | MATE           | RIAL            |                    |         |          |  |  |  |
| SSN                                                          | DESCRIPTION | SIZE  | QTY INST       | SSN             | DESCRIPTION        | SIZE    | QTY INST |  |  |  |
| 21-65-8093                                                   | I'Lyco Roup | 1"    | 2              |                 |                    |         |          |  |  |  |
|                                                              |             |       |                |                 |                    |         |          |  |  |  |
|                                                              |             |       |                |                 |                    |         |          |  |  |  |
|                                                              |             |       |                |                 |                    |         |          |  |  |  |
|                                                              |             |       |                |                 |                    |         |          |  |  |  |
|                                                              |             |       |                |                 |                    |         |          |  |  |  |
| QA/QG REVIEW BY                                              | up          |       |                |                 | QA/QC REVIEW DATE: | 030     |          |  |  |  |