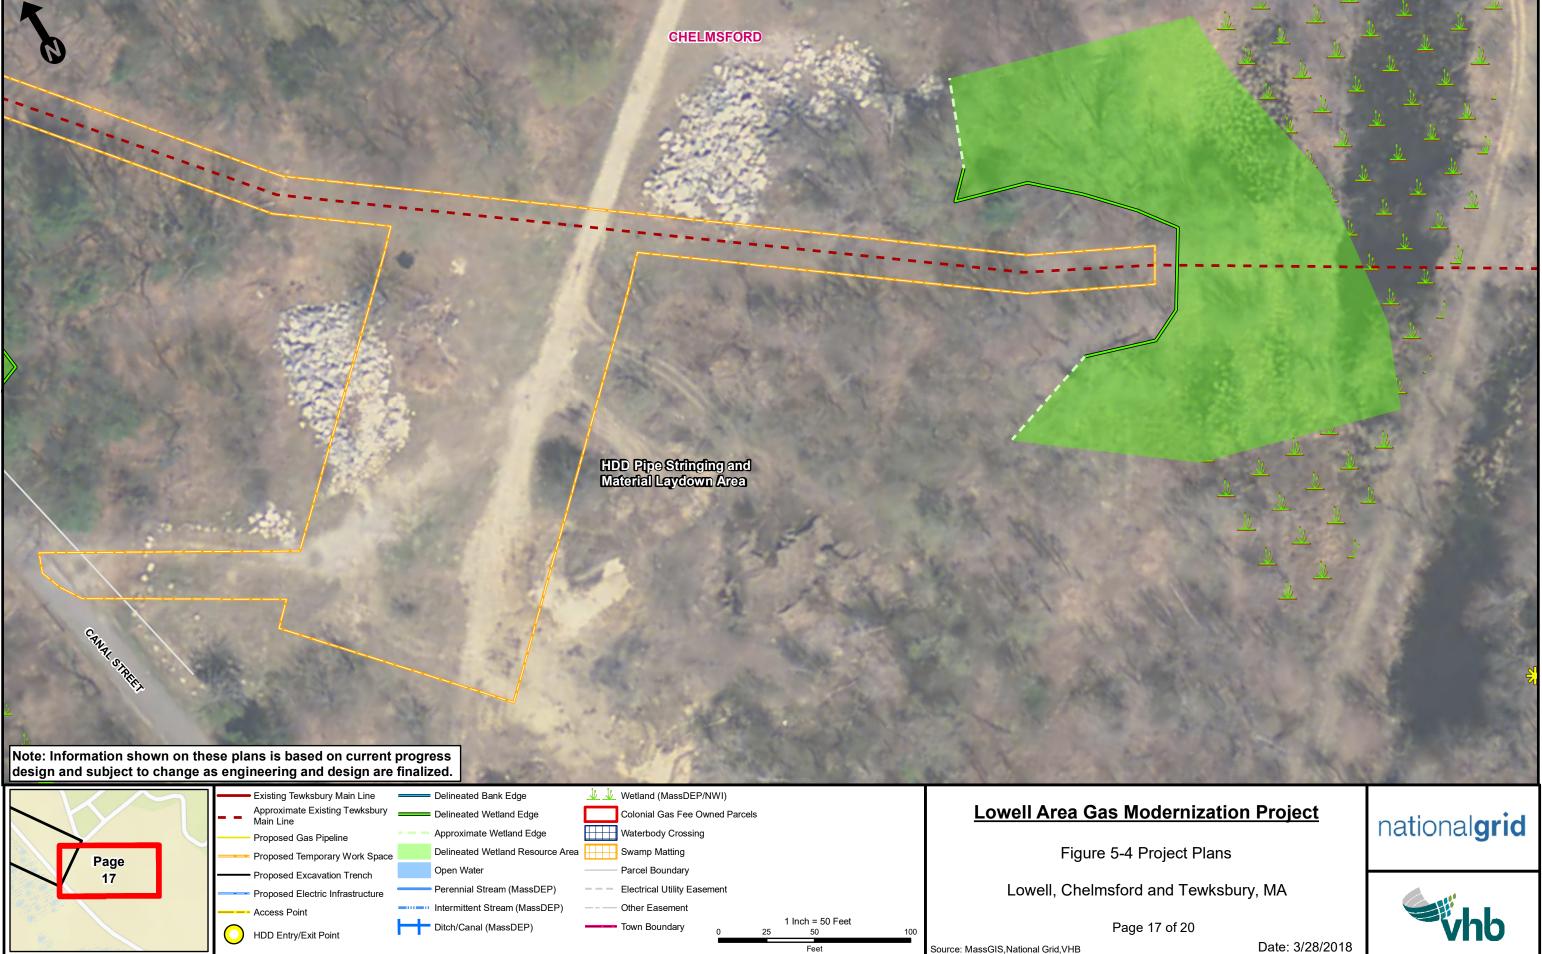

# Figure 5-4 – Project Plans

|      |      | /              |       |        | Approximate Existing Tewksbury   |          |                                                |   |                          | ,           |                           |     | Lowell Area Gas M                   | lad    |
|------|------|----------------|-------|--------|----------------------------------|----------|------------------------------------------------|---|--------------------------|-------------|---------------------------|-----|-------------------------------------|--------|
| Wild |      | P              | age   |        | Main Line                        |          | Delineated Wetland Edge                        | L | Colonial Gas Fee Owr     | ned Parcels | 3                         |     | LOWEIT ATEA GAS IN                  | 1000   |
| 22   | 5.   |                | 2 010 |        | Proposed Gas Pipeline            |          | Approximate Wetland Edge                       |   | Waterbody Crossing       |             |                           |     |                                     |        |
|      | Page |                | 51    |        | Proposed Temporary Work Space    |          | Delineated Wetland Resource Area               |   | Swamp Matting            |             |                           |     | Figure 5-4                          | Proj   |
|      | 1    | C <sup>a</sup> |       |        | Proposed Excavation Trench       |          | Open Water                                     |   | Parcel Boundary          |             |                           |     |                                     |        |
|      |      | ć              | 1     |        | Proposed Electric Infrastructure |          | <ul> <li>Perennial Stream (MassDEP)</li> </ul> |   | Electrical Utility Easem | nent        |                           |     | Lowell, Chelmsfor                   | d an   |
|      |      |                |       |        | Access Point                     |          | Intermittent Stream (MassDEP)                  |   | Other Easement           |             |                           |     |                                     |        |
|      |      |                |       | $\cap$ | HDD Entry/Exit Point             | $\vdash$ | Ditch/Canal (MassDEP)                          |   | Town Boundary            | 0           | 1 Inch = 50 Feet<br>25 50 | 100 | Pag                                 | je 1 o |
|      | 11-1 |                |       |        | The Entry Extreme                |          |                                                |   |                          |             | Feet                      |     | Source: MassGIS, National Grid, VHB |        |

ject Plans

nd Tewksbury, MA

of 20

Date: 3/28/2018

Path: \\NHBEDATA\gislib\NationalGrid\TewksburyGas\Project\EFSB\_Figures\Chapter 5\Figure 5-4\_Project\_Plans\_Final.mxd

Path: \\NHBEDATA\gislib\NationalGrid\TewksburyGas\Project\EFSB\_Figures\Chapter 5\Figure 5-4\_Project\_Plans\_Final.mxd