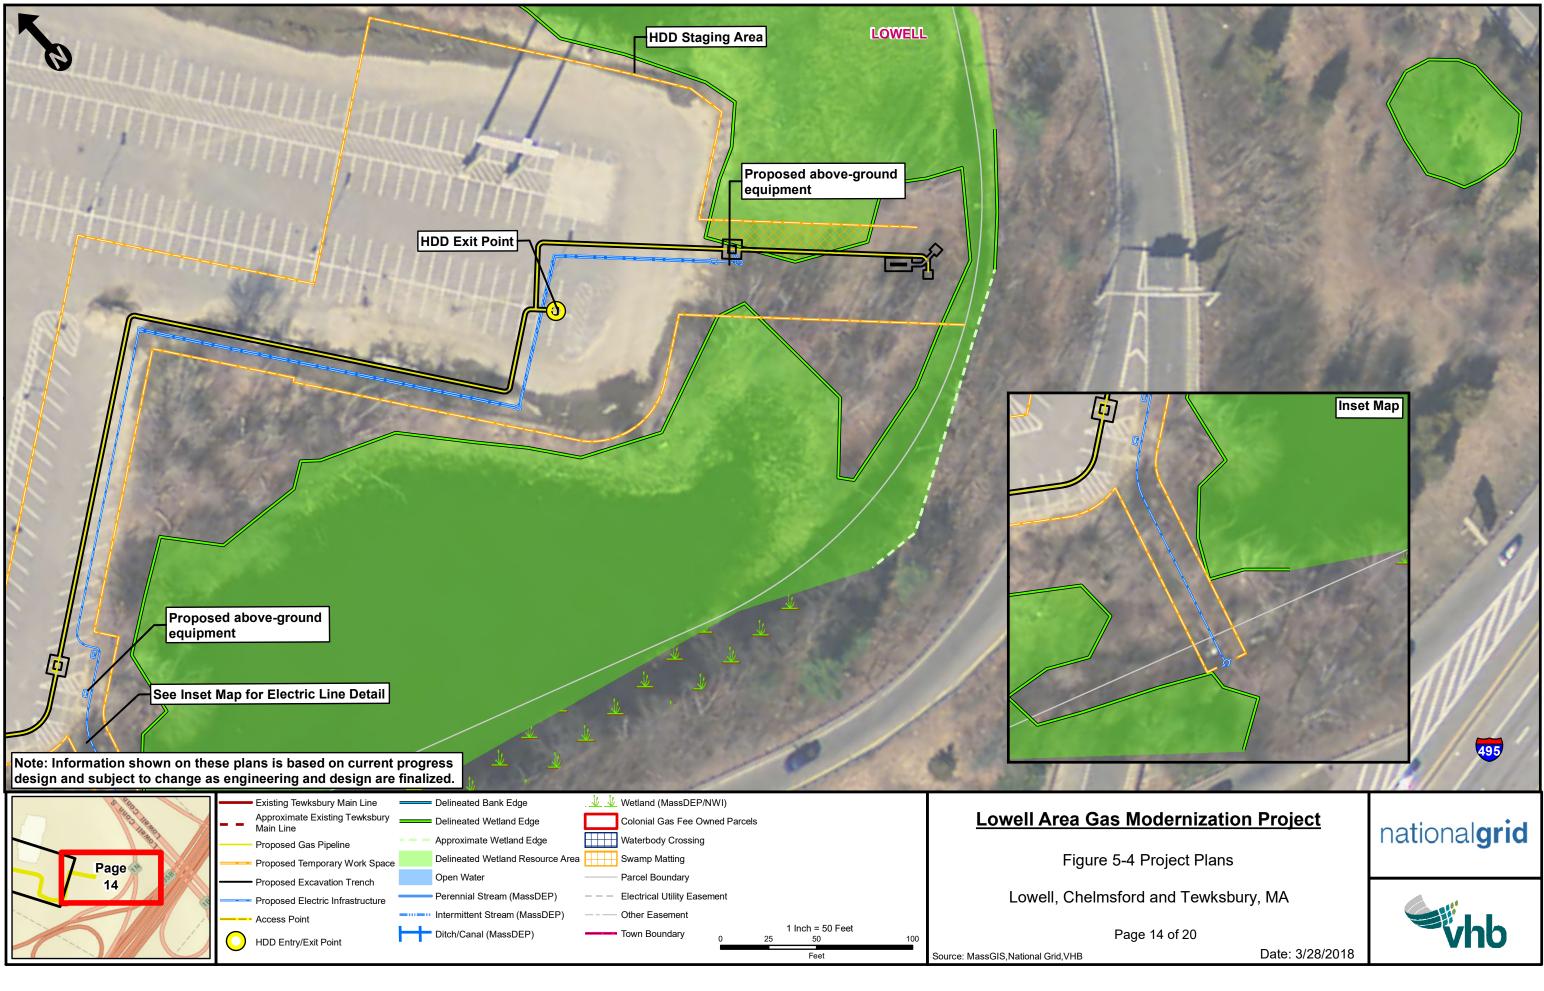

# CHELMSFORD

Date: 3/28/2018

Path: \\NHBEDATA\gislib\NationalGrid\TewksburyGas\Project\EFSB\_Figures\Chapter 5\Figure 5-4\_Project\_Plans\_Final.Page14.mxd

| Source: | MassGIS.National | Grid.V | ΉI |
|---------|------------------|--------|----|