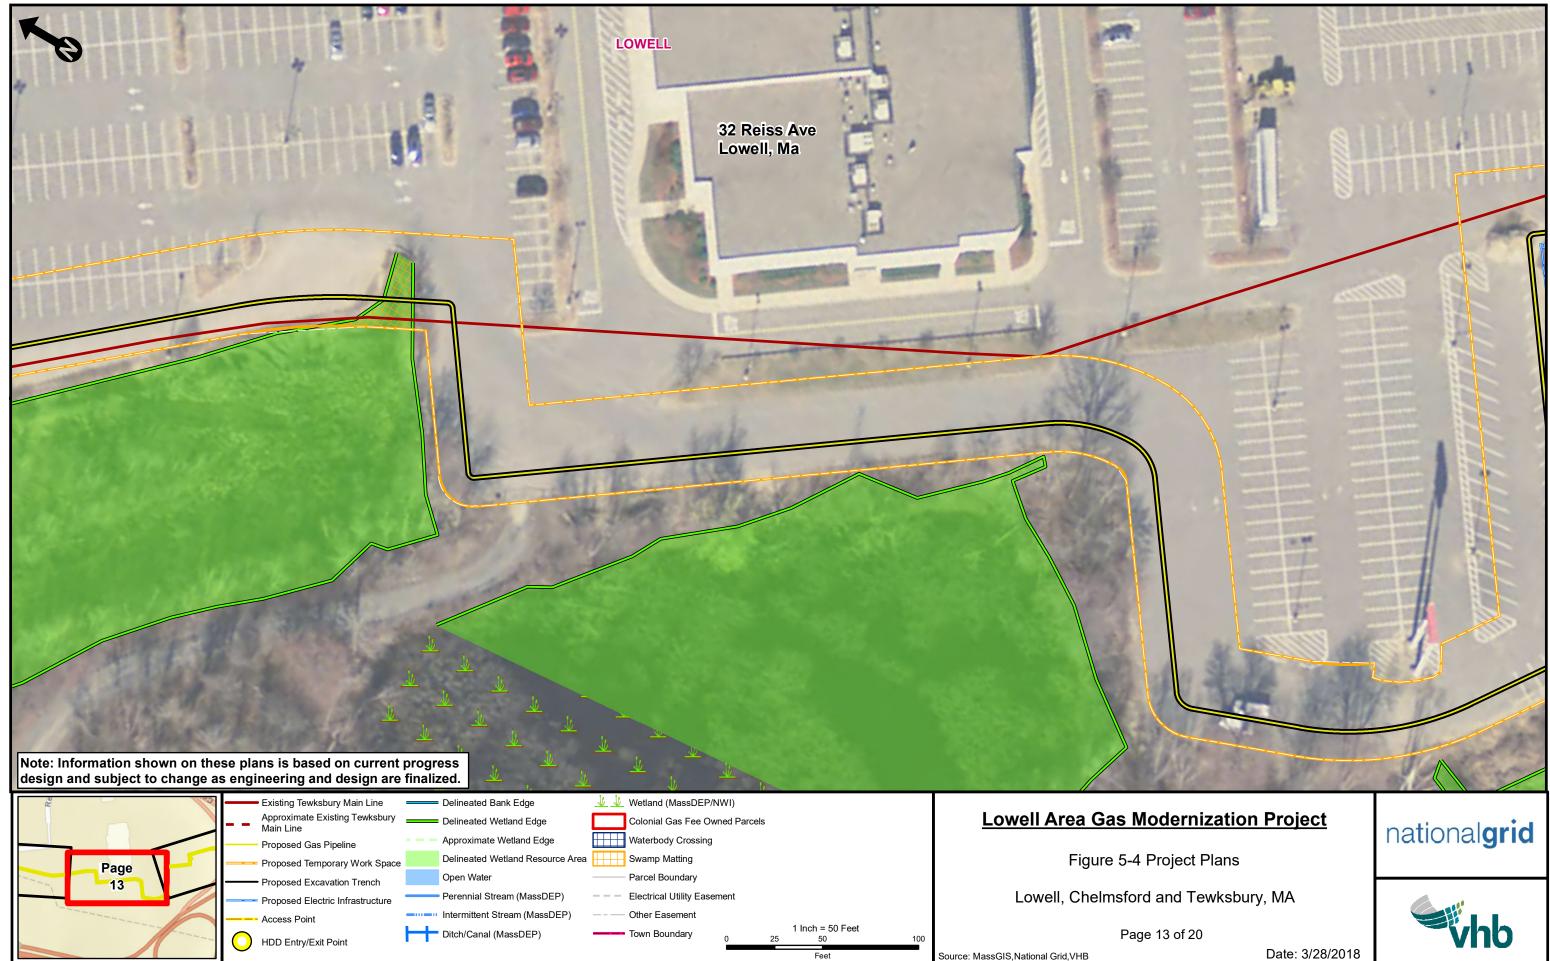

# Figure 5-4 – Project Plans

|      |      | /              |       |        | Approximate Existing Tewksbury   |          |                                                |   |                          | ,           |                           |     | Lowell Area Gas M                   | lad    |
|------|------|----------------|-------|--------|----------------------------------|----------|------------------------------------------------|---|--------------------------|-------------|---------------------------|-----|-------------------------------------|--------|
| Wild |      | P              | age   |        | Main Line                        |          | Delineated Wetland Edge                        | L | Colonial Gas Fee Owr     | ned Parcels | 3                         |     | LOWEIT ATEA GAS IN                  | 1000   |
| 22   | 5.   |                | 2 010 |        | Proposed Gas Pipeline            |          | Approximate Wetland Edge                       |   | Waterbody Crossing       |             |                           |     |                                     |        |
|      | Page |                | 51    |        | Proposed Temporary Work Space    |          | Delineated Wetland Resource Area               |   | Swamp Matting            |             |                           |     | Figure 5-4                          | Proj   |
|      | 1    | C <sup>a</sup> |       |        | Proposed Excavation Trench       |          | Open Water                                     |   | Parcel Boundary          |             |                           |     |                                     |        |
|      |      | ć              | 1     |        | Proposed Electric Infrastructure |          | <ul> <li>Perennial Stream (MassDEP)</li> </ul> |   | Electrical Utility Easem | nent        |                           |     | Lowell, Chelmsfor                   | d an   |
|      |      |                |       |        | Access Point                     |          | Intermittent Stream (MassDEP)                  |   | Other Easement           |             |                           |     |                                     |        |
|      |      |                |       | $\cap$ | HDD Entry/Exit Point             | $\vdash$ | Ditch/Canal (MassDEP)                          |   | Town Boundary            | 0           | 1 Inch = 50 Feet<br>25 50 | 100 | Pag                                 | je 1 o |
|      | 11-1 |                |       |        | The Entry Extreme                |          |                                                |   |                          |             | Feet                      |     | Source: MassGIS, National Grid, VHB |        |

ject Plans

nd Tewksbury, MA

of 20

Date: 3/28/2018

Path: \\NHBEDATA\gislib\NationalGrid\TewksburyGas\Project\EFSB\_Figures\Chapter 5\Figure 5-4\_Project\_Plans\_Final.mxd

Path: \\NHBEDATA\gislib\NationalGrid\TewksburyGas\Project\EFSB\_Figures\Chapter 5\Figure 5-4\_Project\_Plans\_Final.mxd