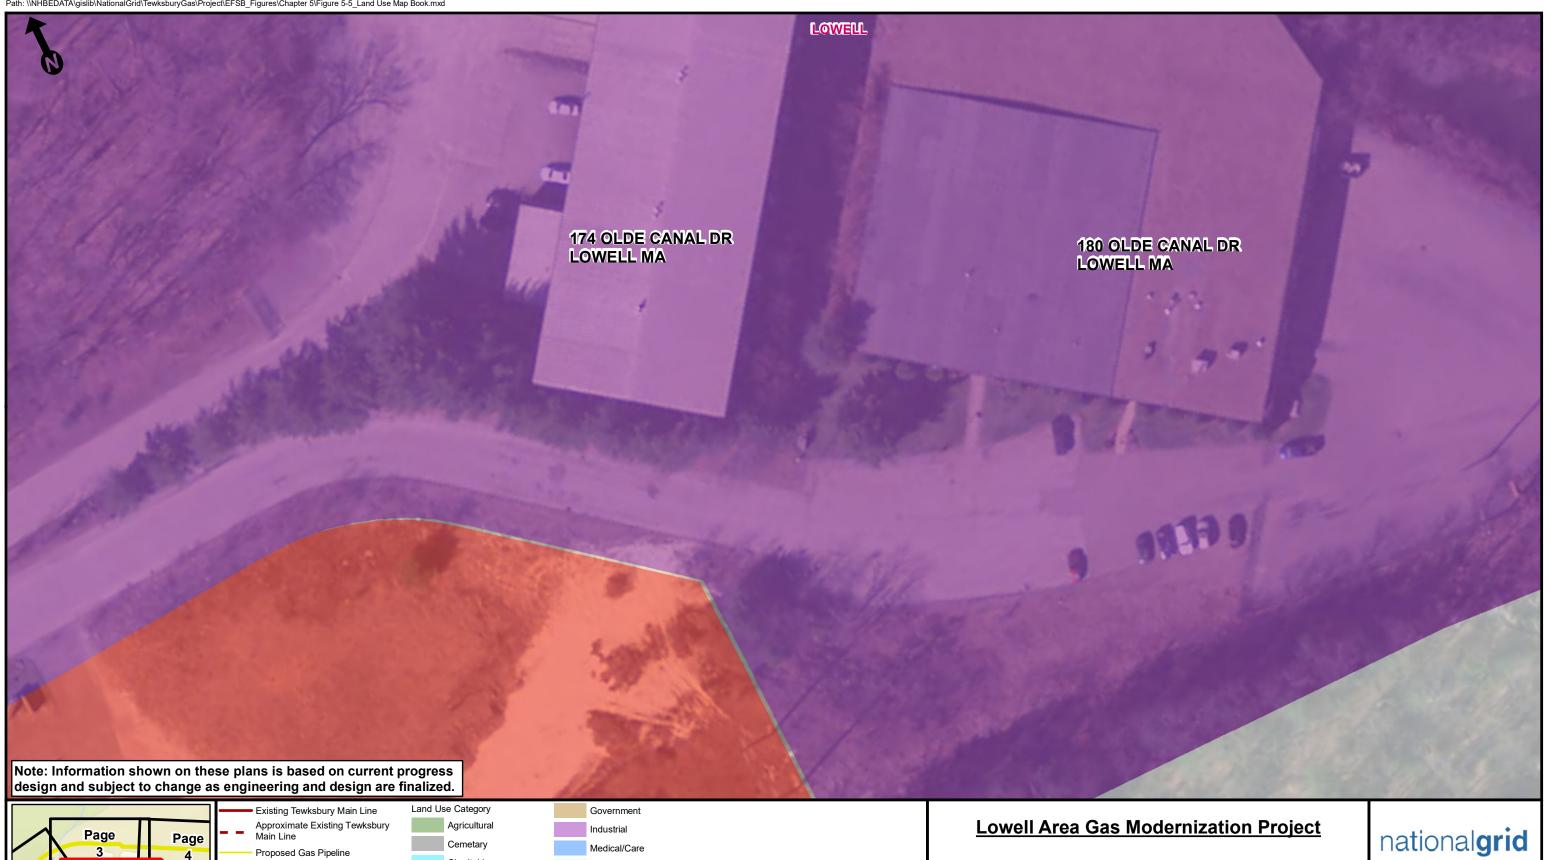

## CHELMSFORD

Date: 3/28/2018

|     |                                  | Proposed Gas Pipeline |                         | comotary                  | Medical/Care |   |    |                  |                                     |                                   |      |
|-----|----------------------------------|-----------------------|-------------------------|---------------------------|--------------|---|----|------------------|-------------------------------------|-----------------------------------|------|
| age | Approximate Temporary Work Space |                       | Charitable              | Religious                 |              |   |    |                  | Figure 5-5 Projec                   | t L                               |      |
|     | Proposed Excavation Trench       |                       | Commercial              | Residential               |              |   |    |                  | <b>5</b> ,                          |                                   |      |
| 13  | Proposed Electric Infrastructure | Commercial Mixed Use  |                         | Transportation ROW/ Other |              |   |    |                  | Lowell, Chelmsford and <sup>-</sup> |                                   |      |
|     | Town Boundary                    |                       | Conservation/Recreation | Vacant Land               |              |   |    |                  | , -                                 |                                   |      |
|     |                                  | ,<br>,                |                         | Educational               |              | 0 | 25 | 1 Inch = 50 Feet | 100                                 | Page 13 c                         | of 2 |
|     |                                  | HDD Entry/Exit Point  |                         |                           |              | 0 | 25 | Feet             | 100                                 | Source: MassGIS,National Grid,VHB |      |

Tewksbury, MA

20