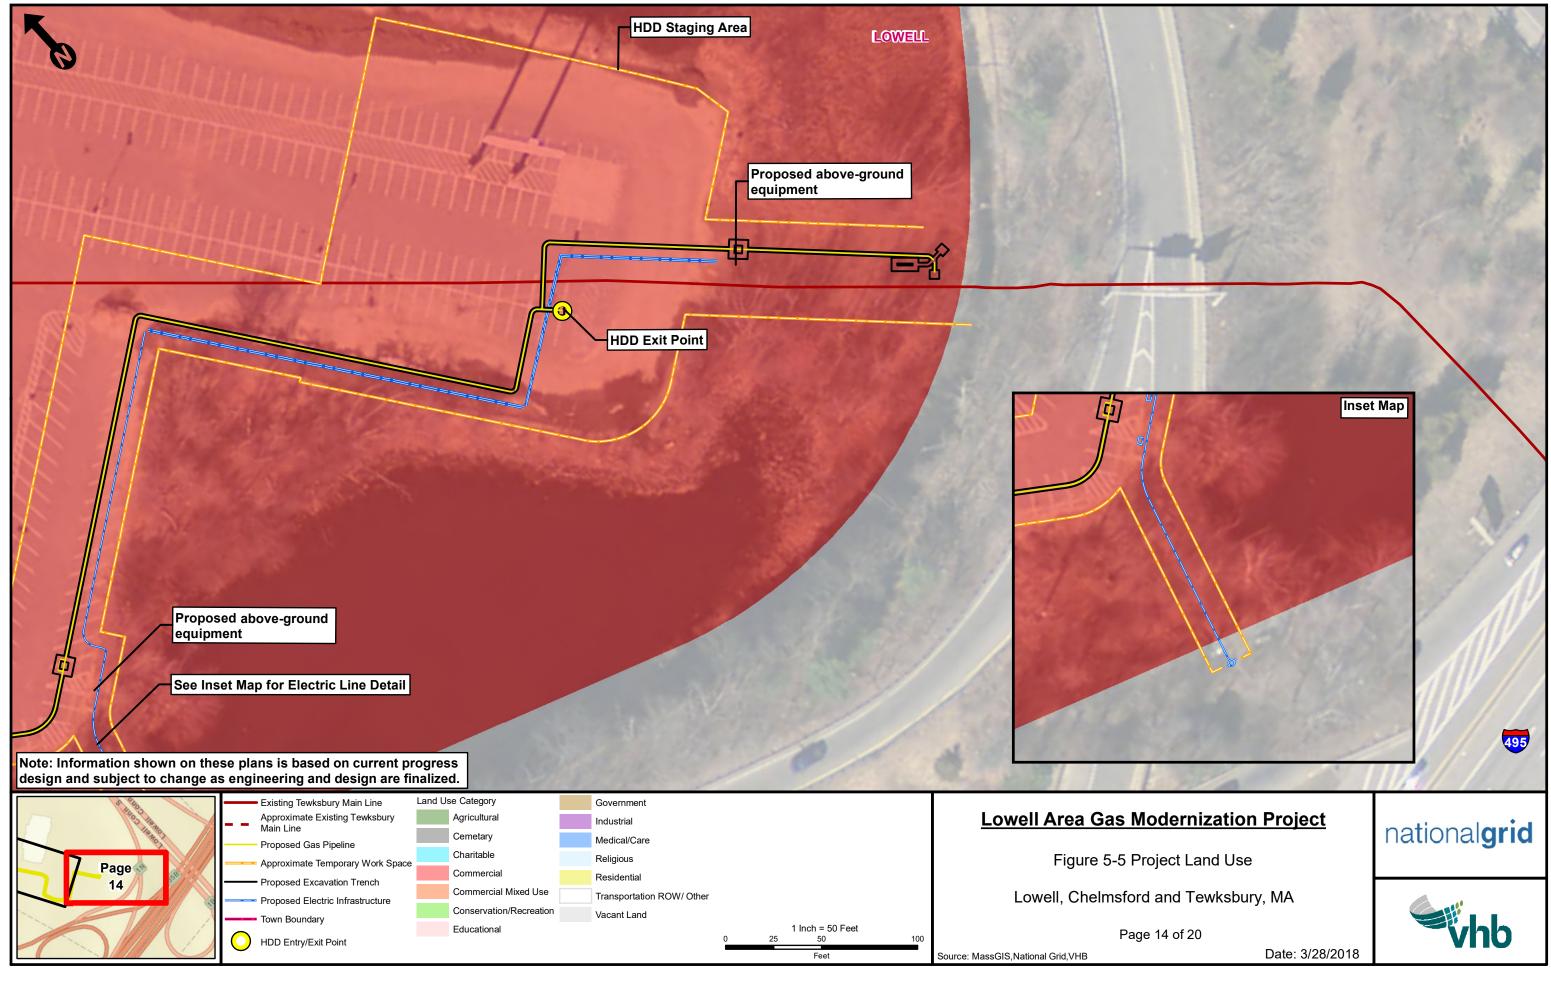

# CHELMSFORD

Date: 3/28/2018

Path: \\NHBEDATA\gislib\NationalGrid\TewksburyGas\Project\EFSB\_Figures\Chapter 5\Figure 5-4\_Project\_Plans\_Final.Page14.mxd

| Source: | MassGIS.National | Grid.V | ΉI |
|---------|------------------|--------|----|