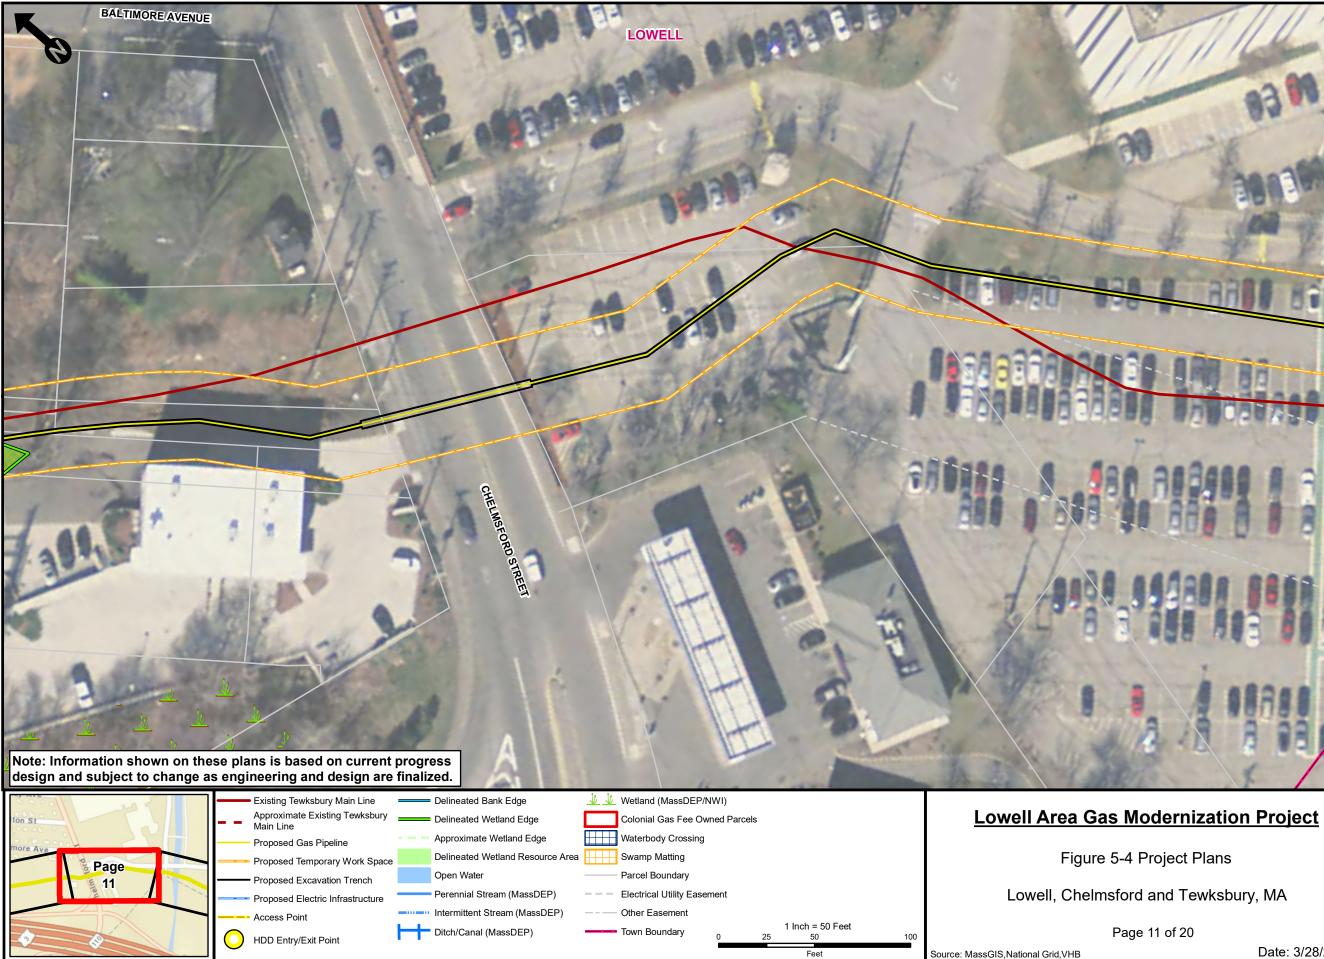

# Figure 5-4 – Project Plans

|      |      | /              |       |        | Approximate Existing Tewksbury   |          |                                                |   |                          | ,           |                           |     | Lowell Area Gas M                   | lad    |
|------|------|----------------|-------|--------|----------------------------------|----------|------------------------------------------------|---|--------------------------|-------------|---------------------------|-----|-------------------------------------|--------|
| Wild |      | P              | age   |        | Main Line                        |          | Delineated Wetland Edge                        | L | Colonial Gas Fee Owr     | ned Parcels | 3                         |     | LOWEIT ATEA GAS IN                  | 1000   |
| 22   | 5.   |                | 2 010 |        | Proposed Gas Pipeline            |          | Approximate Wetland Edge                       |   | Waterbody Crossing       |             |                           |     |                                     |        |
|      | Page |                | 51    |        | Proposed Temporary Work Space    |          | Delineated Wetland Resource Area               |   | Swamp Matting            |             |                           |     | Figure 5-4                          | Proj   |
|      | 1    | C <sup>a</sup> |       |        | Proposed Excavation Trench       |          | Open Water                                     |   | Parcel Boundary          |             |                           |     |                                     |        |
|      |      | ć              | 1     |        | Proposed Electric Infrastructure |          | <ul> <li>Perennial Stream (MassDEP)</li> </ul> |   | Electrical Utility Easem | nent        |                           |     | Lowell, Chelmsfor                   | d an   |
|      |      |                |       |        | Access Point                     |          | Intermittent Stream (MassDEP)                  |   | Other Easement           |             |                           |     |                                     |        |
|      |      |                |       | $\cap$ | HDD Entry/Exit Point             | $\vdash$ | Ditch/Canal (MassDEP)                          |   | Town Boundary            | 0           | 1 Inch = 50 Feet<br>25 50 | 100 | Pag                                 | je 1 o |
|      | 11-1 |                |       |        | The Entry Extreme                |          |                                                |   |                          |             | Feet                      |     | Source: MassGIS, National Grid, VHB |        |

ject Plans

nd Tewksbury, MA

of 20

Date: 3/28/2018

Path: \\NHBEDATA\gislib\NationalGrid\TewksburyGas\Project\EFSB\_Figures\Chapter 5\Figure 5-4\_Project\_Plans\_Final.mxd

Path: \\NHBEDATA\gislib\NationalGrid\TewksburyGas\Project\EFSB\_Figures\Chapter 5\Figure 5-4\_Project\_Plans\_Final.mxd