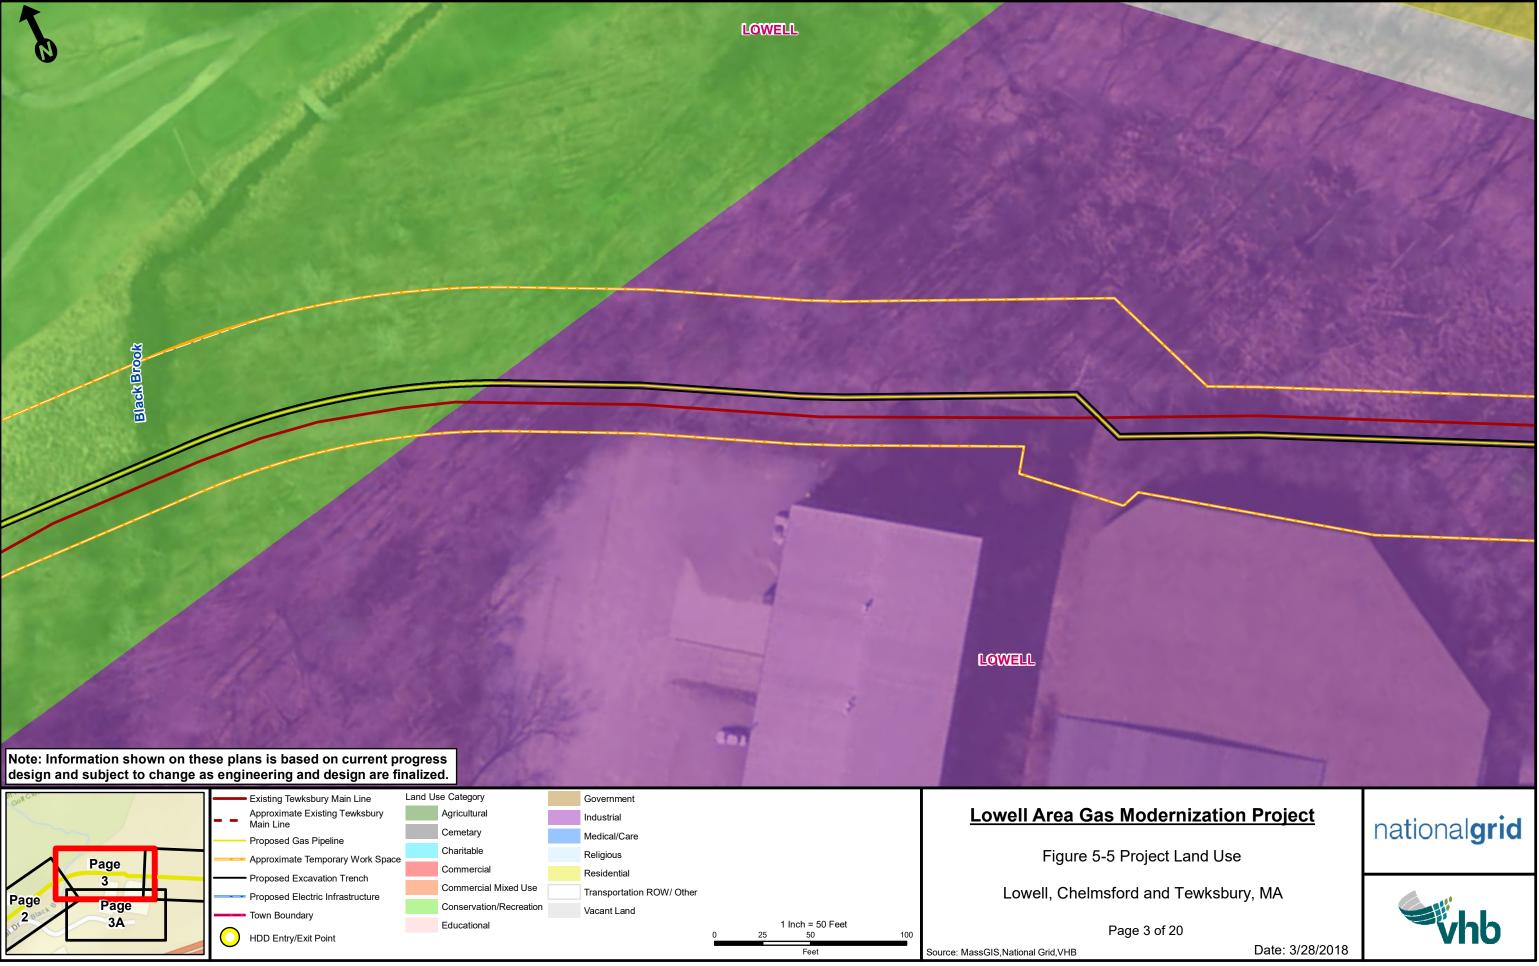

# Figure 5-5 – Land Use Map Book

Page 3A

| Approximate Existing Tewksbury   |   | Agricultural            | Industrial                |   |    |                  |     | Lowell Area Gas Mo                  |
|----------------------------------|---|-------------------------|---------------------------|---|----|------------------|-----|-------------------------------------|
| Main Line Proposed Gas Pipeline  |   | Cemetary                | Medical/Care              |   |    |                  |     |                                     |
| Approximate Temporary Work Space |   | Charitable              | Religious                 |   |    |                  |     | Figure 5-5 Proj                     |
|                                  | , | Commercial              | Residential               |   |    |                  |     | rigaro o o rioj                     |
| Proposed Excavation Trench       |   | Commercial Mixed Use    | Transportation ROW/ Other |   |    |                  |     | Lowell, Chelmsford a                |
| Proposed Electric Infrastructure |   | Conservation/Recreation | Vacant Land               |   |    |                  |     |                                     |
| Town Boundary                    |   | Educational             |                           |   |    | 1 Inch = 50 Feet |     | Page 3                              |
| HDD Entry/Exit Point             |   |                         |                           | 0 | 25 | 50               | 100 | ç                                   |
|                                  |   |                         |                           |   |    | Feet             |     | Source: MassGIS, National Grid, VHB |

ject Land Use

and Tewksbury, MA

3A of 20

Date: 3/28/2018

Path: \\NHBEDATA\gislib\NationalGrid\TewksburyGas\Project\EFSB\_Figures\Chapter 5\Figure 5-5\_Land Use Map Book.mxd