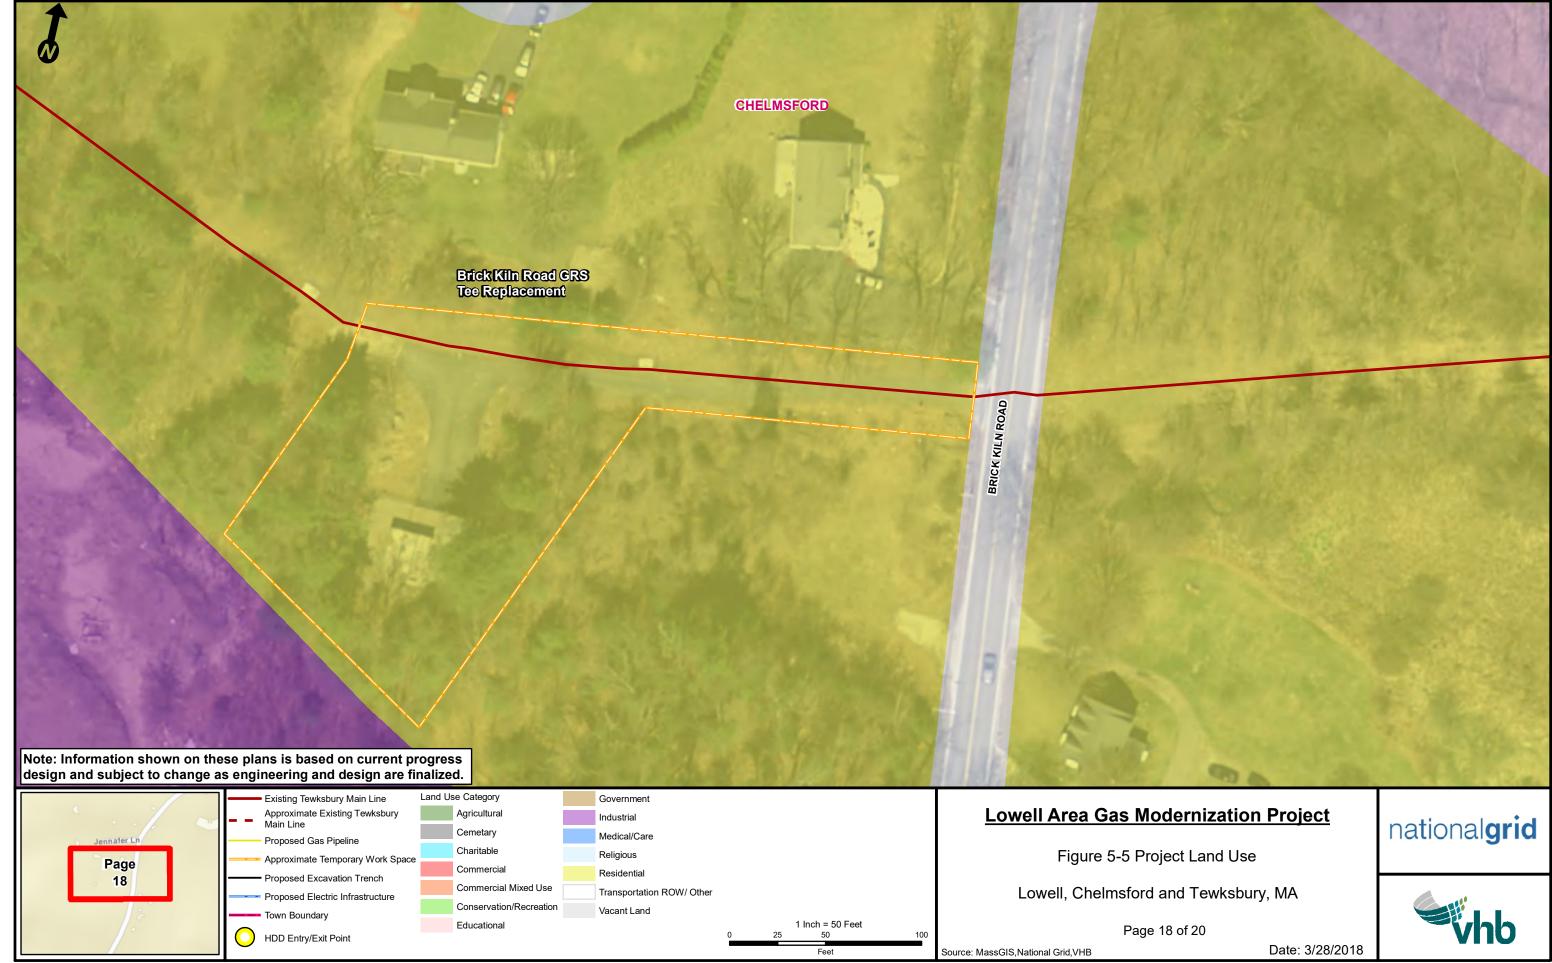

# Figure 5-5 – Land Use Map Book

Page 3A

| Approximate Existing Tewksbury   |   | Agricultural            | Industrial                |   |    |                  |     | Lowell Area Gas Mo                  |
|----------------------------------|---|-------------------------|---------------------------|---|----|------------------|-----|-------------------------------------|
| Main Line Proposed Gas Pipeline  |   | Cemetary                | Medical/Care              |   |    |                  |     |                                     |
| Approximate Temporary Work Space |   | Charitable              | Religious                 |   |    |                  |     | Figure 5-5 Proj                     |
|                                  | , | Commercial              | Residential               |   |    |                  |     | rigaro o o rioj                     |
| Proposed Excavation Trench       |   | Commercial Mixed Use    | Transportation ROW/ Other |   |    |                  |     | Lowell, Chelmsford a                |
| Proposed Electric Infrastructure |   | Conservation/Recreation | Vacant Land               |   |    |                  |     |                                     |
| Town Boundary                    |   | Educational             |                           |   |    | 1 Inch = 50 Feet |     | Page 3                              |
| HDD Entry/Exit Point             |   |                         |                           | 0 | 25 | 50               | 100 | ç                                   |
|                                  |   |                         |                           |   |    | Feet             |     | Source: MassGIS, National Grid, VHB |

ject Land Use

and Tewksbury, MA

3A of 20

Date: 3/28/2018

Path: \\NHBEDATA\gislib\NationalGrid\TewksburyGas\Project\EFSB\_Figures\Chapter 5\Figure 5-5\_Land Use Map Book.mxd