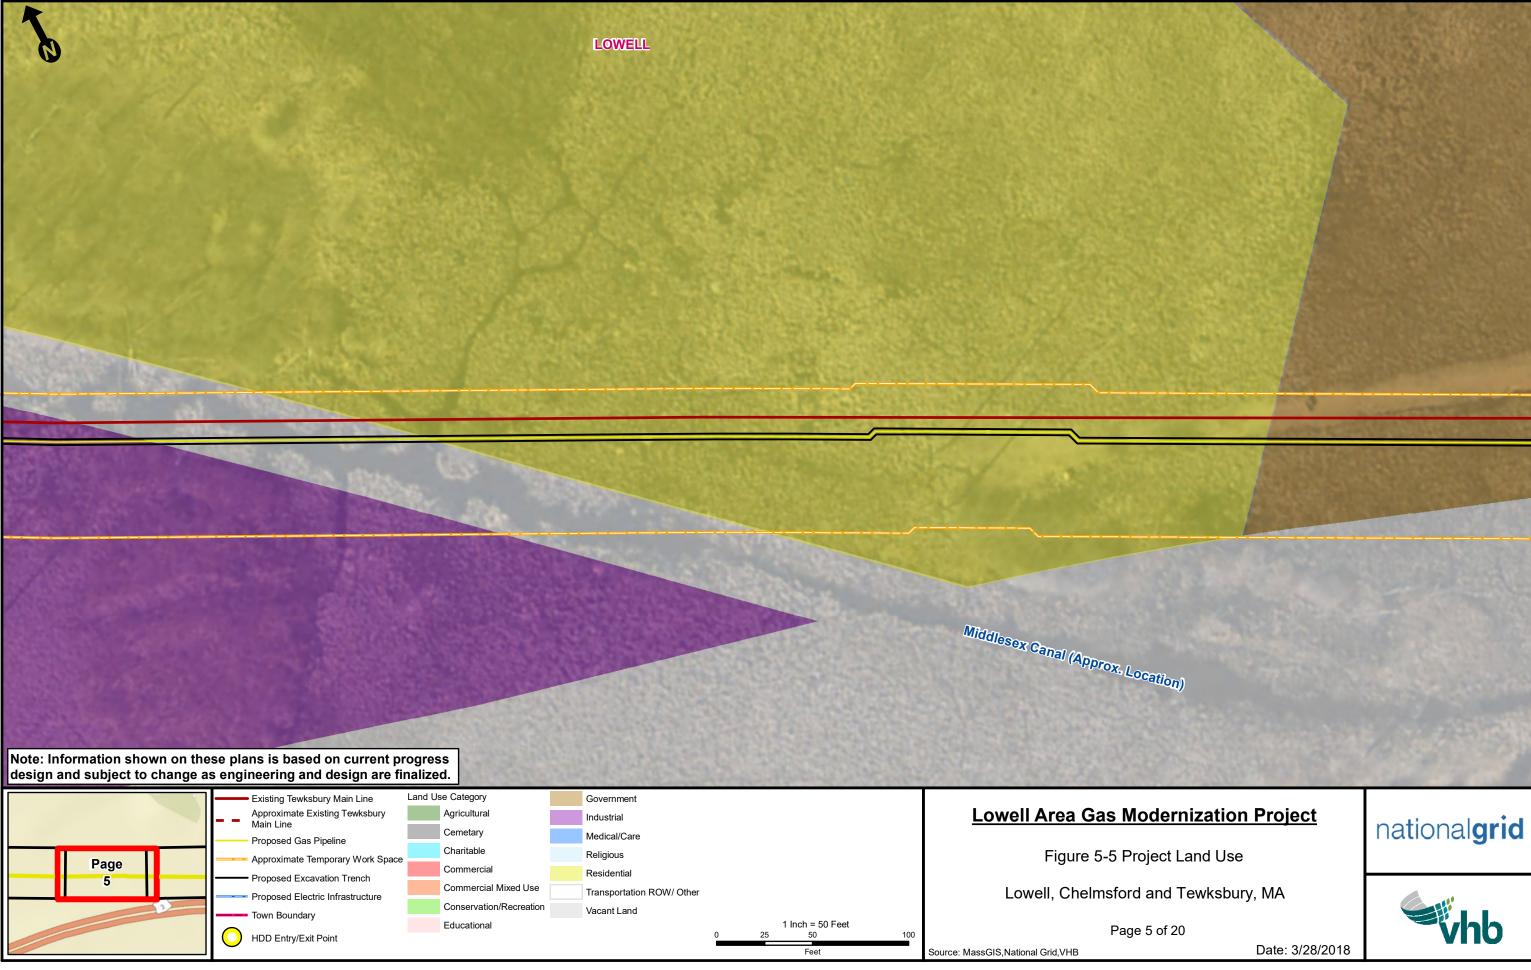

# Figure 5-5 – Land Use Map Book

Page 3A

| Approximate Existing Tewksbury   |   | Agricultural            | Industrial                |   |    |                  |     | Lowell Area Gas Mo                  |
|----------------------------------|---|-------------------------|---------------------------|---|----|------------------|-----|-------------------------------------|
| Main Line Proposed Gas Pipeline  |   | Cemetary                | Medical/Care              |   |    |                  |     |                                     |
| Approximate Temporary Work Space |   | Charitable              | Religious                 |   |    |                  |     | Figure 5-5 Proj                     |
|                                  | , | Commercial              | Residential               |   |    |                  |     | rigaro o o rioj                     |
| Proposed Excavation Trench       |   | Commercial Mixed Use    | Transportation ROW/ Other |   |    |                  |     | Lowell, Chelmsford a                |
| Proposed Electric Infrastructure |   | Conservation/Recreation | Vacant Land               |   |    |                  |     |                                     |
| Town Boundary                    |   | Educational             |                           |   |    | 1 Inch = 50 Feet |     | Page 3                              |
| HDD Entry/Exit Point             |   |                         |                           | 0 | 25 | 50               | 100 | ç                                   |
|                                  |   |                         |                           |   |    | Feet             |     | Source: MassGIS, National Grid, VHB |

ject Land Use

and Tewksbury, MA

3A of 20

Date: 3/28/2018

Path: \\NHBEDATA\gislib\NationalGrid\TewksburyGas\Project\EFSB\_Figures\Chapter 5\Figure 5-5\_Land Use Map Book.mxd