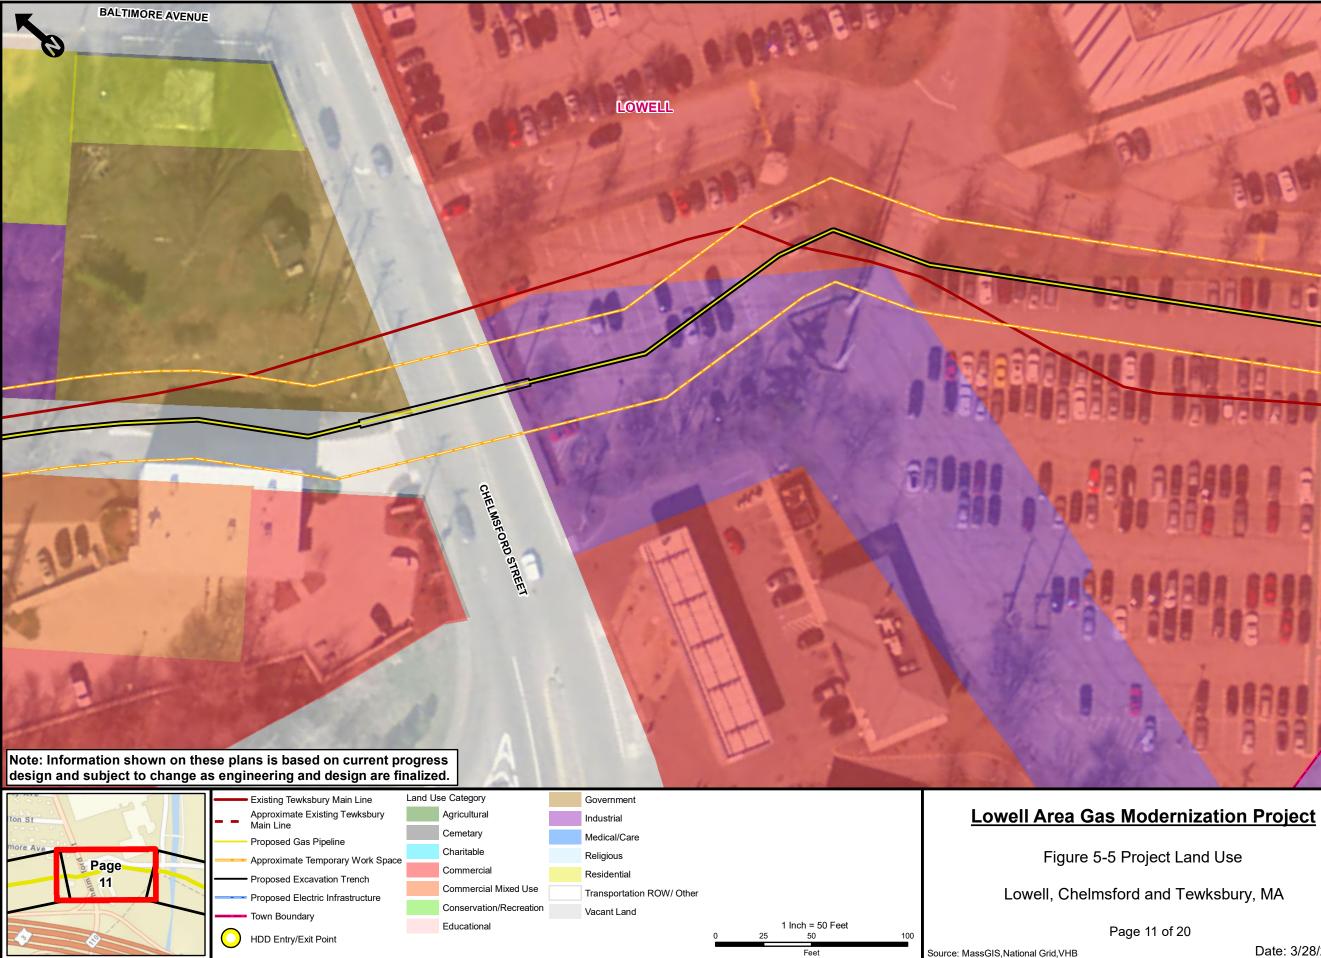

# Figure 5-5 – Land Use Map Book

Page 3A

| Approximate Existing Tewksbury   |   | Agricultural            | Industrial                |   |    |                  |     | Lowell Area Gas Mo                  |
|----------------------------------|---|-------------------------|---------------------------|---|----|------------------|-----|-------------------------------------|
| Main Line Proposed Gas Pipeline  |   | Cemetary                | Medical/Care              |   |    |                  |     |                                     |
| Approximate Temporary Work Space |   | Charitable              | Religious                 |   |    |                  |     | Figure 5-5 Proj                     |
|                                  | , | Commercial              | Residential               |   |    |                  |     | rigaro o o rioj                     |
| Proposed Excavation Trench       |   | Commercial Mixed Use    | Transportation ROW/ Other |   |    |                  |     | Lowell, Chelmsford a                |
| Proposed Electric Infrastructure |   | Conservation/Recreation | Vacant Land               |   |    |                  |     |                                     |
| Town Boundary                    |   | Educational             |                           |   |    | 1 Inch = 50 Feet |     | Page 3                              |
| HDD Entry/Exit Point             |   |                         |                           | 0 | 25 | 50               | 100 | ç                                   |
|                                  |   |                         |                           |   |    | Feet             |     | Source: MassGIS, National Grid, VHB |

ject Land Use

and Tewksbury, MA

3A of 20

Date: 3/28/2018

Path: \\NHBEDATA\gislib\NationalGrid\TewksburyGas\Project\EFSB\_Figures\Chapter 5\Figure 5-5\_Land Use Map Book.mxd