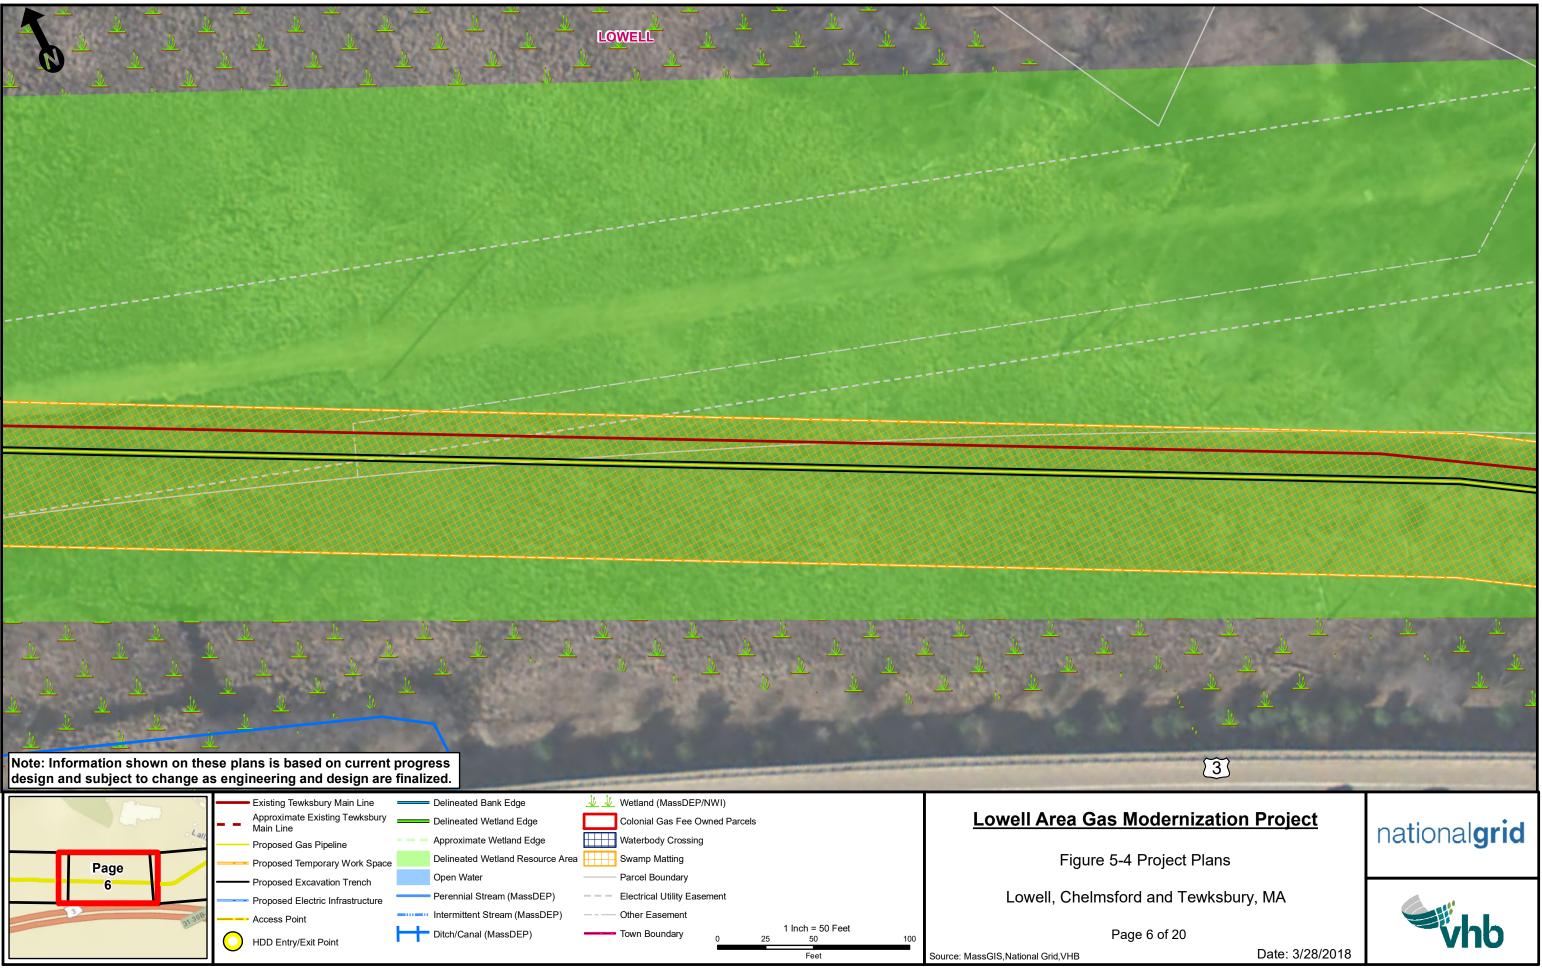

# Figure 5-4 – Project Plans

|      |      | /              |       |        | Approximate Existing Tewksbury   |          |                                                |   |                          | ,           |                           |     | Lowell Area Gas M                   | lad    |
|------|------|----------------|-------|--------|----------------------------------|----------|------------------------------------------------|---|--------------------------|-------------|---------------------------|-----|-------------------------------------|--------|
| Wild |      | P              | age   |        | Main Line                        |          | Delineated Wetland Edge                        | L | Colonial Gas Fee Owr     | ned Parcels | 3                         |     | LOWEIT ATEA GAS IN                  | 1000   |
| 22   | 5.   |                | 2 010 |        | Proposed Gas Pipeline            |          | Approximate Wetland Edge                       |   | Waterbody Crossing       |             |                           |     |                                     |        |
|      | Page |                | 51    |        | Proposed Temporary Work Space    |          | Delineated Wetland Resource Area               |   | Swamp Matting            |             |                           |     | Figure 5-4                          | Proj   |
|      | 1    | C <sup>a</sup> |       |        | Proposed Excavation Trench       |          | Open Water                                     |   | Parcel Boundary          |             |                           |     |                                     |        |
|      |      | ć              | 1     |        | Proposed Electric Infrastructure |          | <ul> <li>Perennial Stream (MassDEP)</li> </ul> |   | Electrical Utility Easem | nent        |                           |     | Lowell, Chelmsfor                   | d an   |
|      |      |                |       |        | Access Point                     |          | Intermittent Stream (MassDEP)                  |   | Other Easement           |             |                           |     |                                     |        |
|      |      |                |       | $\cap$ | HDD Entry/Exit Point             | $\vdash$ | Ditch/Canal (MassDEP)                          |   | Town Boundary            | 0           | 1 Inch = 50 Feet<br>25 50 | 100 | Pag                                 | je 1 o |
|      | 11-1 |                |       |        | The Entry Extreme                |          |                                                |   |                          |             | Feet                      |     | Source: MassGIS, National Grid, VHB |        |

ject Plans

nd Tewksbury, MA

of 20

Date: 3/28/2018

Path: \\NHBEDATA\gislib\NationalGrid\TewksburyGas\Project\EFSB\_Figures\Chapter 5\Figure 5-4\_Project\_Plans\_Final.mxd

Path: \\NHBEDATA\gislib\NationalGrid\TewksburyGas\Project\EFSB\_Figures\Chapter 5\Figure 5-4\_Project\_Plans\_Final.mxd