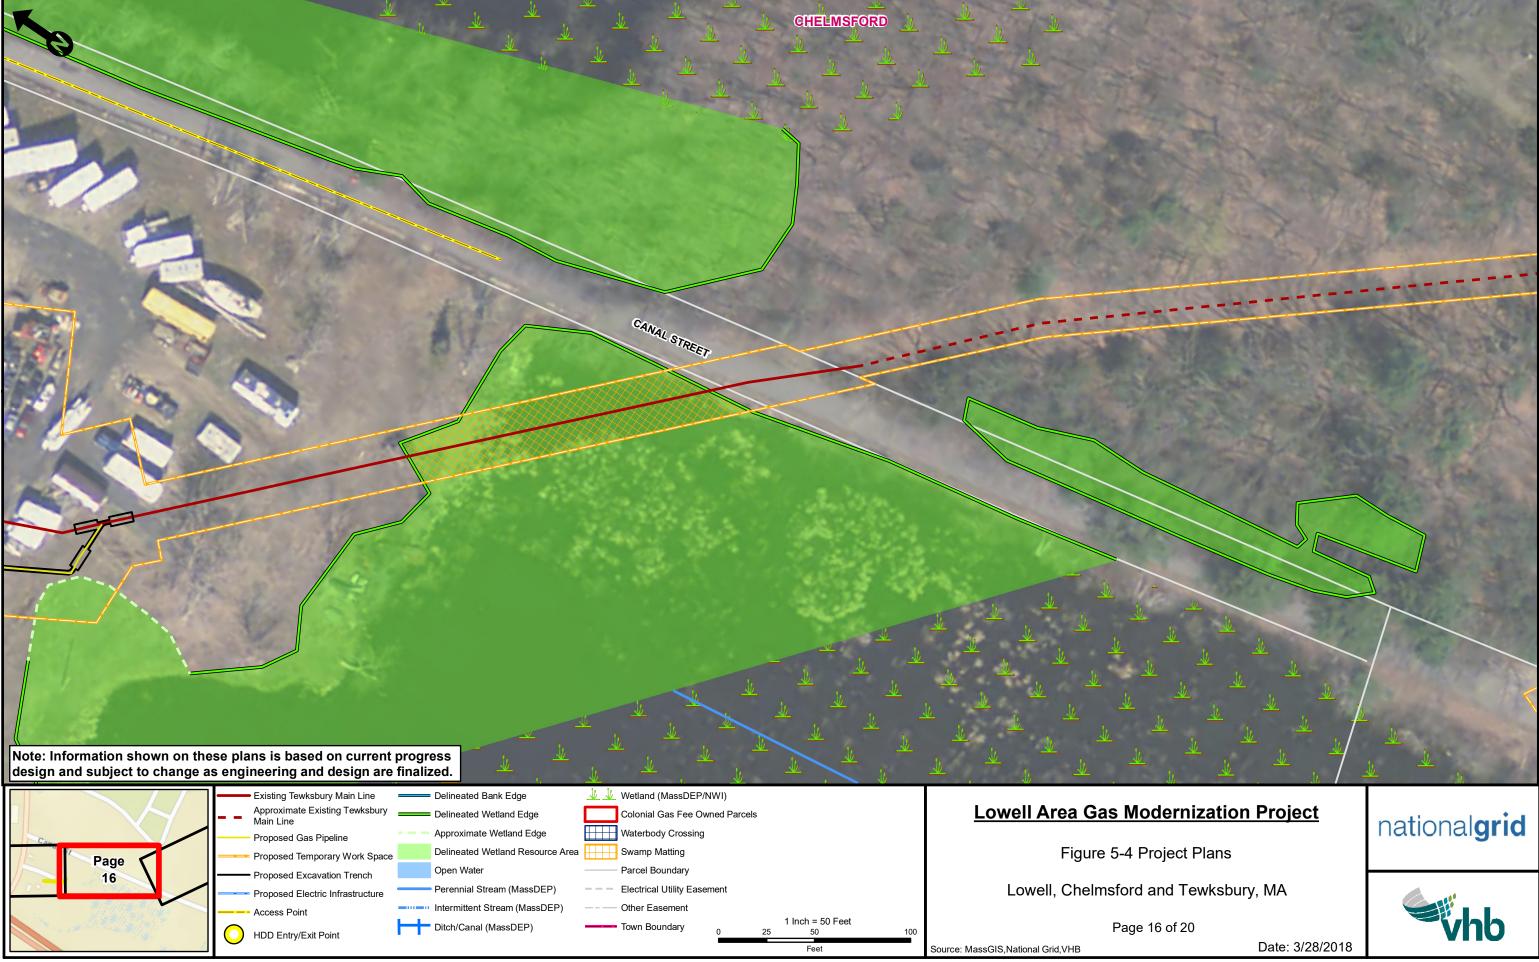

# Figure 5-4 – Project Plans

|      |      | /              |       |        | Approximate Existing Tewksbury   |          |                                                |   |                          | ,           |                           |     | Lowell Area Gas M                   | lad    |
|------|------|----------------|-------|--------|----------------------------------|----------|------------------------------------------------|---|--------------------------|-------------|---------------------------|-----|-------------------------------------|--------|
| Wild |      | P              | age   |        | Main Line                        |          | Delineated Wetland Edge                        | L | Colonial Gas Fee Owr     | ned Parcels | 3                         |     | LOWEIT ATEA GAS IN                  | 1000   |
| 22   | 5.   |                | 2 010 |        | Proposed Gas Pipeline            |          | Approximate Wetland Edge                       |   | Waterbody Crossing       |             |                           |     |                                     |        |
|      | Page |                | 51    |        | Proposed Temporary Work Space    |          | Delineated Wetland Resource Area               |   | Swamp Matting            |             |                           |     | Figure 5-4                          | Proj   |
|      | 1    | C <sup>a</sup> |       |        | Proposed Excavation Trench       |          | Open Water                                     |   | Parcel Boundary          |             |                           |     |                                     |        |
|      |      | ć              | 1     |        | Proposed Electric Infrastructure |          | <ul> <li>Perennial Stream (MassDEP)</li> </ul> |   | Electrical Utility Easem | nent        |                           |     | Lowell, Chelmsfor                   | d an   |
|      |      |                |       |        | Access Point                     |          | Intermittent Stream (MassDEP)                  |   | Other Easement           |             |                           |     |                                     |        |
|      |      |                |       | $\cap$ | HDD Entry/Exit Point             | $\vdash$ | Ditch/Canal (MassDEP)                          |   | Town Boundary            | 0           | 1 Inch = 50 Feet<br>25 50 | 100 | Pag                                 | je 1 o |
|      | 11-1 |                |       |        | The Entry Extreme                |          |                                                |   |                          |             | Feet                      |     | Source: MassGIS, National Grid, VHB |        |

ject Plans

nd Tewksbury, MA

of 20

Date: 3/28/2018

Path: \\NHBEDATA\gislib\NationalGrid\TewksburyGas\Project\EFSB\_Figures\Chapter 5\Figure 5-4\_Project\_Plans\_Final.mxd

Path: \\NHBEDATA\gislib\NationalGrid\TewksburyGas\Project\EFSB\_Figures\Chapter 5\Figure 5-4\_Project\_Plans\_Final.mxd