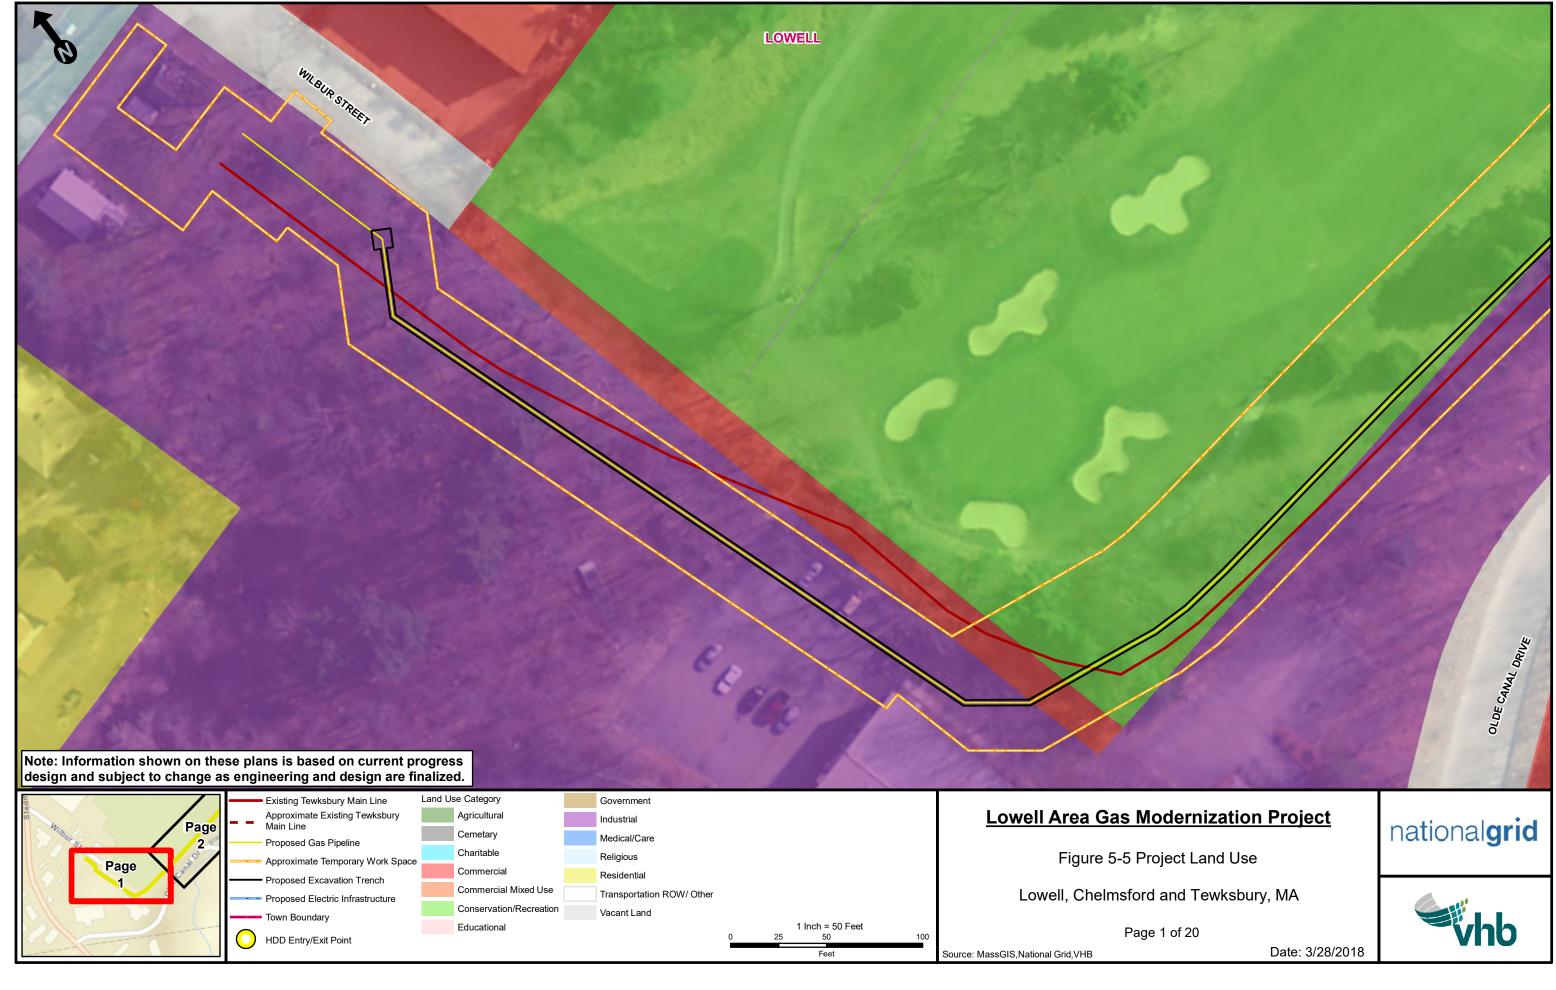

# Figure 5-5 – Land Use Map Book

Page 3A

| Approximate Existing Tewksbury   |   | Agricultural            | Industrial                |   |    |                  |     | Lowell Area Gas Mo                  |
|----------------------------------|---|-------------------------|---------------------------|---|----|------------------|-----|-------------------------------------|
| Main Line Proposed Gas Pipeline  |   | Cemetary                | Medical/Care              |   |    |                  |     |                                     |
| Approximate Temporary Work Space |   | Charitable              | Religious                 |   |    |                  |     | Figure 5-5 Proj                     |
|                                  | , | Commercial              | Residential               |   |    |                  |     | rigaro o o rioj                     |
| Proposed Excavation Trench       |   | Commercial Mixed Use    | Transportation ROW/ Other |   |    |                  |     | Lowell, Chelmsford a                |
| Proposed Electric Infrastructure |   | Conservation/Recreation | Vacant Land               |   |    |                  |     |                                     |
| Town Boundary                    |   | Educational             |                           |   |    | 1 Inch = 50 Feet |     | Page 3                              |
| HDD Entry/Exit Point             |   |                         |                           | 0 | 25 | 50               | 100 | ç                                   |
|                                  |   |                         |                           |   |    | Feet             |     | Source: MassGIS, National Grid, VHB |

ject Land Use

and Tewksbury, MA

3A of 20

Date: 3/28/2018

Path: \\NHBEDATA\gislib\NationalGrid\TewksburyGas\Project\EFSB\_Figures\Chapter 5\Figure 5-5\_Land Use Map Book.mxd