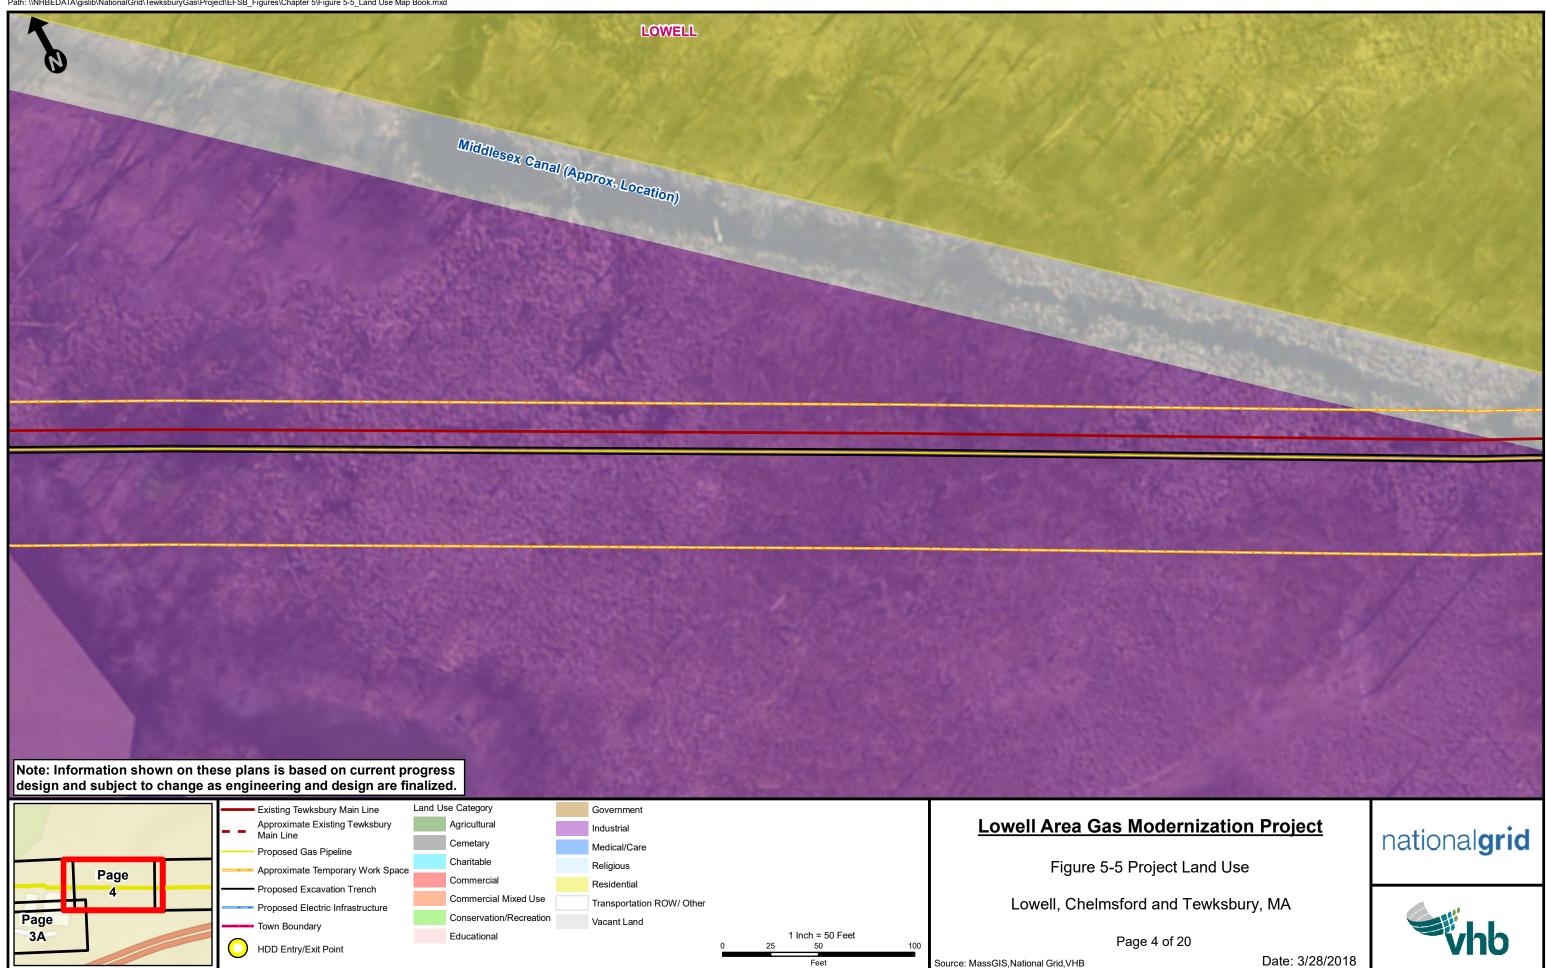

## CHELMSFORD

Date: 3/28/2018

|     |                                  | Proposed Gas Pipeline |                         | comotary                  | Medical/Care |   |    |                  |                                     |                                   |      |
|-----|----------------------------------|-----------------------|-------------------------|---------------------------|--------------|---|----|------------------|-------------------------------------|-----------------------------------|------|
| age | Approximate Temporary Work Space |                       | Charitable              | Religious                 |              |   |    |                  | Figure 5-5 Projec                   | t L                               |      |
|     | Proposed Excavation Trench       |                       | Commercial              | Residential               |              |   |    |                  | <b>5</b> ,                          |                                   |      |
| 13  | Proposed Electric Infrastructure | Commercial Mixed Use  |                         | Transportation ROW/ Other |              |   |    |                  | Lowell, Chelmsford and <sup>-</sup> |                                   |      |
|     | Town Boundary                    |                       | Conservation/Recreation | Vacant Land               |              |   |    |                  | , -                                 |                                   |      |
|     |                                  | ,<br>,                |                         | Educational               |              | 0 | 25 | 1 Inch = 50 Feet | 100                                 | Page 13 c                         | of 2 |
|     |                                  | HDD Entry/Exit Point  |                         |                           |              | 0 | 25 | Feet             | 100                                 | Source: MassGIS,National Grid,VHB |      |

Tewksbury, MA

20