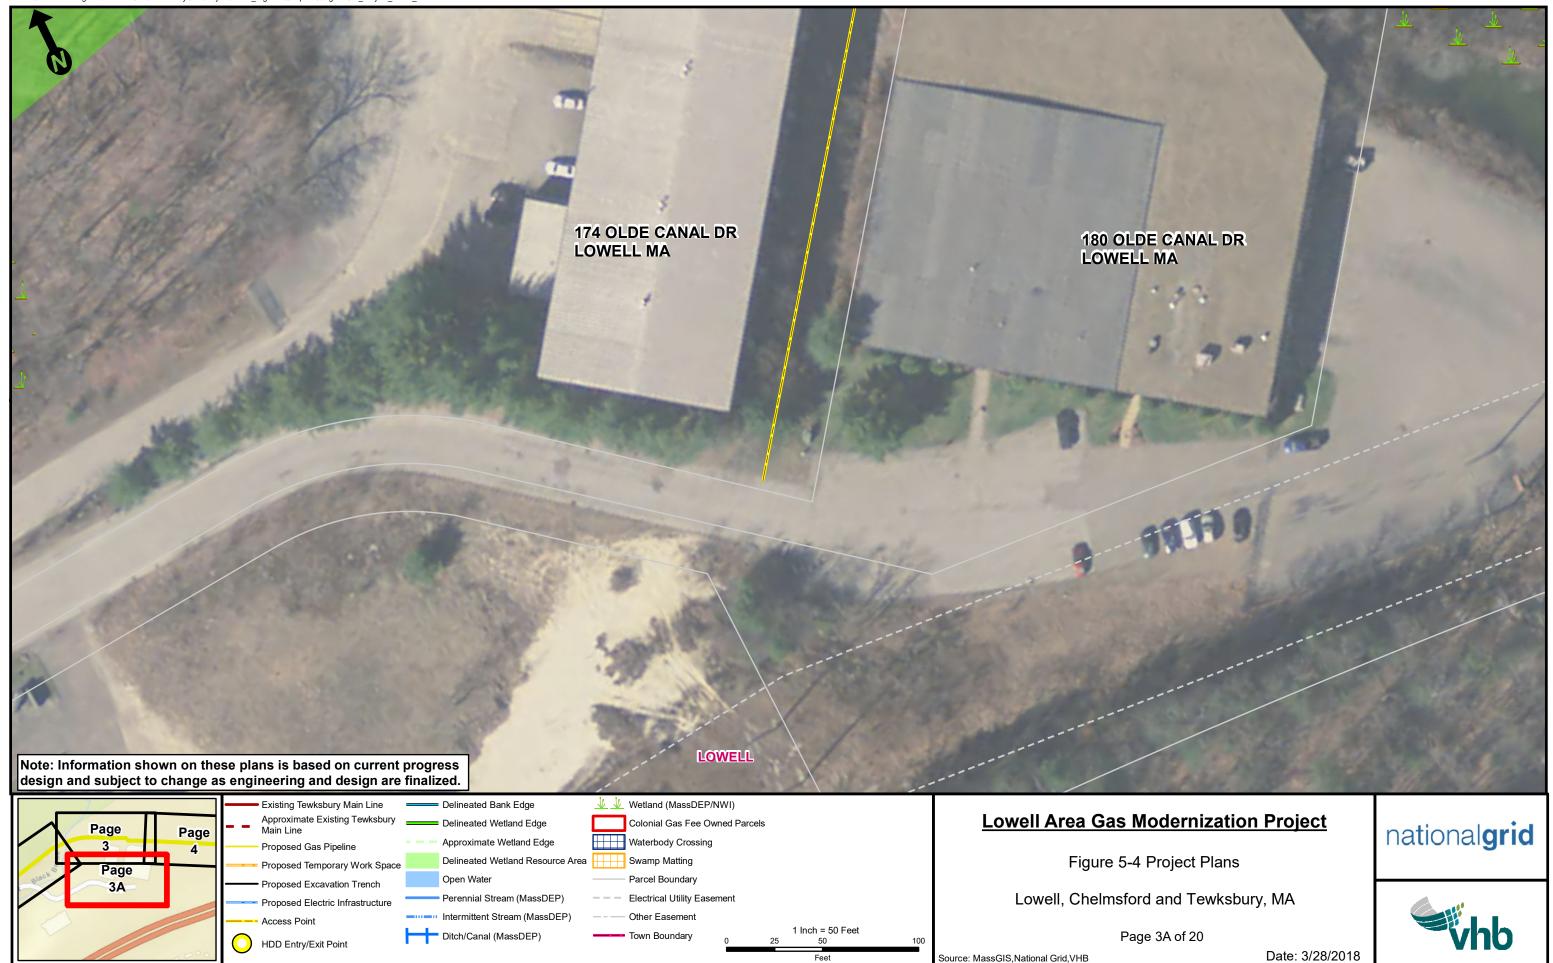

# Figure 5-4 – Project Plans

|      |      | /              |       |        | Approximate Existing Tewksbury   |          |                                                |   |                          | ,           |                           |     | Lowell Area Gas M                   | lad    |
|------|------|----------------|-------|--------|----------------------------------|----------|------------------------------------------------|---|--------------------------|-------------|---------------------------|-----|-------------------------------------|--------|
| Wild |      | P              | age   |        | Main Line                        |          | Delineated Wetland Edge                        | L | Colonial Gas Fee Owr     | ned Parcels | 3                         |     | LOWEIT ATEA GAS IN                  | 1000   |
| 22   | 5.   |                | 2 010 |        | Proposed Gas Pipeline            |          | Approximate Wetland Edge                       |   | Waterbody Crossing       |             |                           |     |                                     |        |
|      | Page |                | 51    |        | Proposed Temporary Work Space    |          | Delineated Wetland Resource Area               |   | Swamp Matting            |             |                           |     | Figure 5-4                          | Proj   |
|      | 1    | C <sup>a</sup> |       |        | Proposed Excavation Trench       |          | Open Water                                     |   | Parcel Boundary          |             |                           |     |                                     |        |
|      |      | ć              | 1     |        | Proposed Electric Infrastructure |          | <ul> <li>Perennial Stream (MassDEP)</li> </ul> |   | Electrical Utility Easem | nent        |                           |     | Lowell, Chelmsfor                   | d an   |
|      |      |                |       |        | Access Point                     |          | Intermittent Stream (MassDEP)                  |   | Other Easement           |             |                           |     |                                     |        |
|      |      |                |       | $\cap$ | HDD Entry/Exit Point             | $\vdash$ | Ditch/Canal (MassDEP)                          |   | Town Boundary            | 0           | 1 Inch = 50 Feet<br>25 50 | 100 | Pag                                 | je 1 o |
|      | 11-1 |                |       |        | The Entry Extreme                |          |                                                |   |                          |             | Feet                      |     | Source: MassGIS, National Grid, VHB |        |

ject Plans

nd Tewksbury, MA

of 20

Date: 3/28/2018

Path: \\NHBEDATA\gislib\NationalGrid\TewksburyGas\Project\EFSB\_Figures\Chapter 5\Figure 5-4\_Project\_Plans\_Final.mxd

Path: \\NHBEDATA\gislib\NationalGrid\TewksburyGas\Project\EFSB\_Figures\Chapter 5\Figure 5-4\_Project\_Plans\_Final.mxd