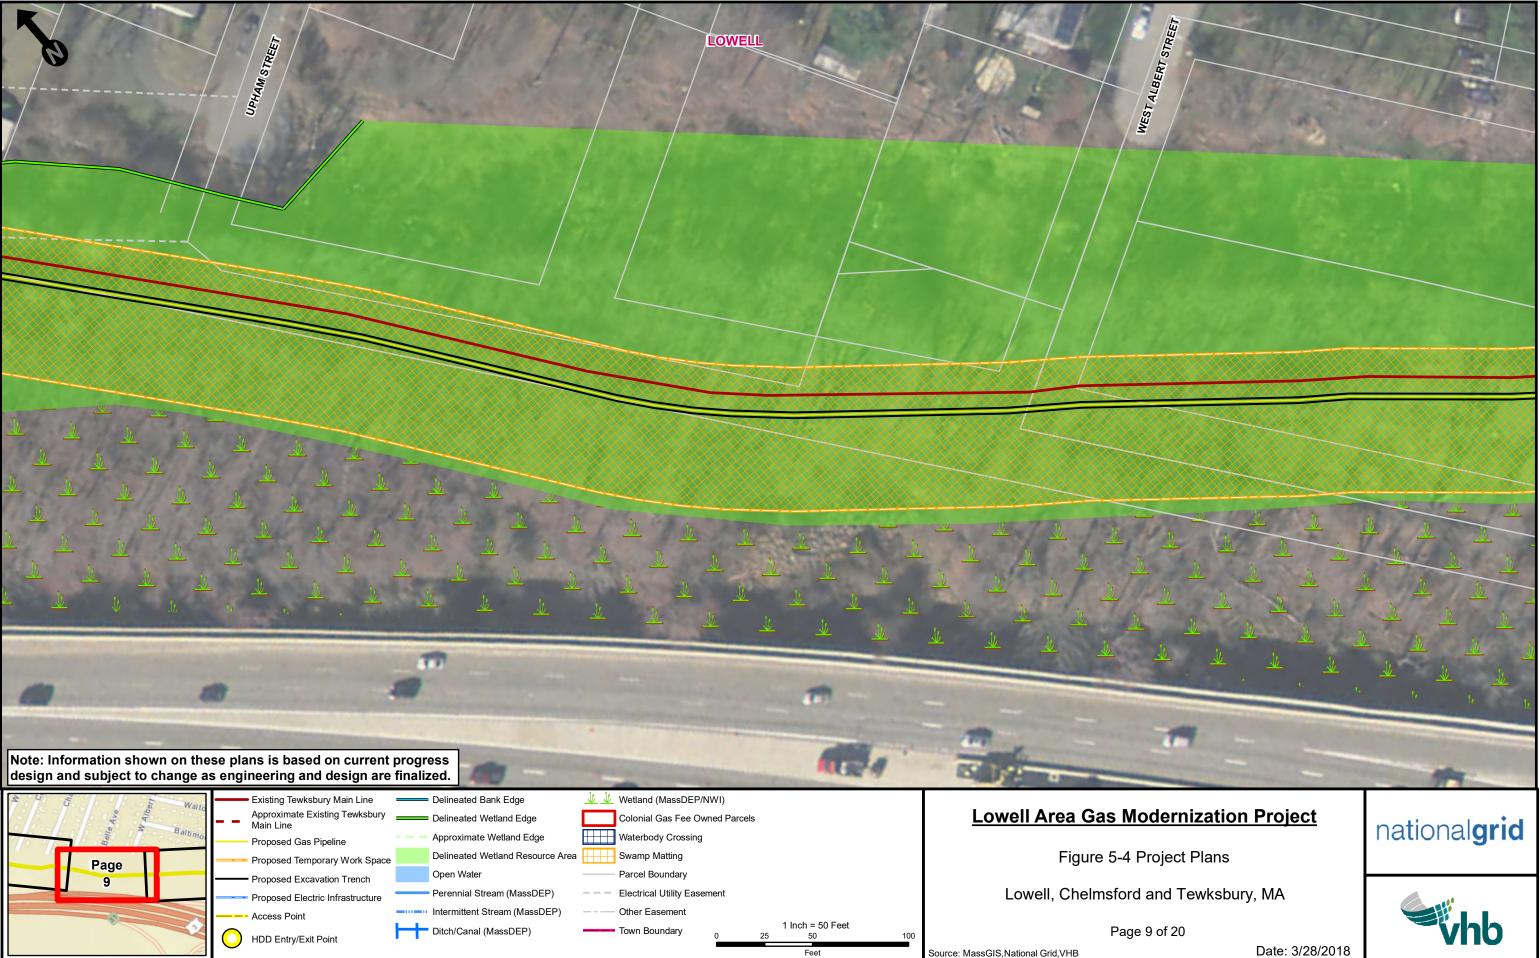

# Figure 5-4 – Project Plans

|      |      | /              |       |        | Approximate Existing Tewksbury   |          |                                                |   |                          | ,           |                           |     | Lowell Area Gas M                   | lad    |
|------|------|----------------|-------|--------|----------------------------------|----------|------------------------------------------------|---|--------------------------|-------------|---------------------------|-----|-------------------------------------|--------|
| Wild |      | P              | age   |        | Main Line                        |          | Delineated Wetland Edge                        | L | Colonial Gas Fee Owr     | ned Parcels | 3                         |     | LOWEIT ATEA GAS IN                  | 1000   |
| 22   | 5.   |                | 2 010 |        | Proposed Gas Pipeline            |          | Approximate Wetland Edge                       |   | Waterbody Crossing       |             |                           |     |                                     |        |
|      | Page |                | 51    |        | Proposed Temporary Work Space    |          | Delineated Wetland Resource Area               |   | Swamp Matting            |             |                           |     | Figure 5-4                          | Proj   |
|      | 1    | C <sup>a</sup> |       |        | Proposed Excavation Trench       |          | Open Water                                     |   | Parcel Boundary          |             |                           |     |                                     |        |
|      |      | ć              | 1     |        | Proposed Electric Infrastructure |          | <ul> <li>Perennial Stream (MassDEP)</li> </ul> |   | Electrical Utility Easem | nent        |                           |     | Lowell, Chelmsfor                   | d an   |
|      |      |                |       |        | Access Point                     |          | Intermittent Stream (MassDEP)                  |   | Other Easement           |             |                           |     |                                     |        |
|      |      |                |       | $\cap$ | HDD Entry/Exit Point             | $\vdash$ | Ditch/Canal (MassDEP)                          |   | Town Boundary            | 0           | 1 Inch = 50 Feet<br>25 50 | 100 | Pag                                 | je 1 o |
|      | 11-1 |                |       |        | The Entry Extreme                |          |                                                |   |                          |             | Feet                      |     | Source: MassGIS, National Grid, VHB |        |

ject Plans

nd Tewksbury, MA

of 20

Date: 3/28/2018

Path: \\NHBEDATA\gislib\NationalGrid\TewksburyGas\Project\EFSB\_Figures\Chapter 5\Figure 5-4\_Project\_Plans\_Final.mxd

Path: \\NHBEDATA\gislib\NationalGrid\TewksburyGas\Project\EFSB\_Figures\Chapter 5\Figure 5-4\_Project\_Plans\_Final.mxd