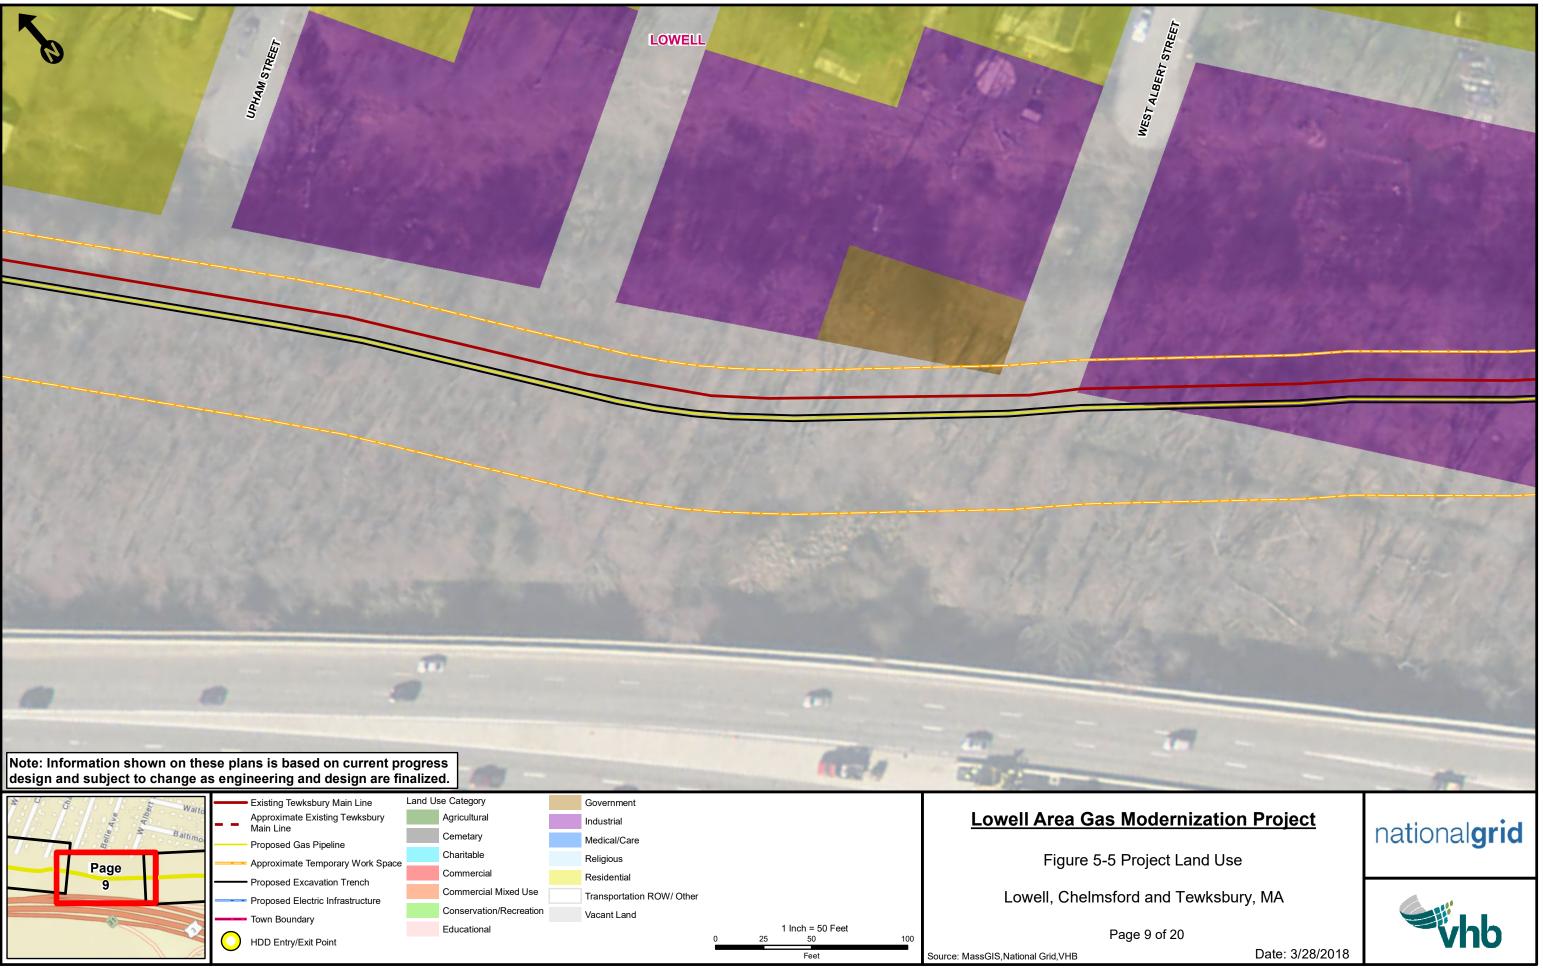

# Figure 5-5 – Land Use Map Book

Page 3A

| Approximate Existing Tewksbury   |   | Agricultural            | Industrial                |   |    |                  |     | Lowell Area Gas Mo                  |
|----------------------------------|---|-------------------------|---------------------------|---|----|------------------|-----|-------------------------------------|
| Main Line Proposed Gas Pipeline  |   | Cemetary                | Medical/Care              |   |    |                  |     |                                     |
| Approximate Temporary Work Space |   | Charitable              | Religious                 |   |    |                  |     | Figure 5-5 Proj                     |
|                                  | , | Commercial              | Residential               |   |    |                  |     | rigaro o o rioj                     |
| Proposed Excavation Trench       |   | Commercial Mixed Use    | Transportation ROW/ Other |   |    |                  |     | Lowell, Chelmsford a                |
| Proposed Electric Infrastructure |   | Conservation/Recreation | Vacant Land               |   |    |                  |     |                                     |
| Town Boundary                    |   | Educational             |                           |   |    | 1 Inch = 50 Feet |     | Page 3                              |
| HDD Entry/Exit Point             |   |                         |                           | 0 | 25 | 50               | 100 | ç                                   |
|                                  |   |                         |                           |   |    | Feet             |     | Source: MassGIS, National Grid, VHB |

ject Land Use

and Tewksbury, MA

3A of 20

Date: 3/28/2018

Path: \\NHBEDATA\gislib\NationalGrid\TewksburyGas\Project\EFSB\_Figures\Chapter 5\Figure 5-5\_Land Use Map Book.mxd