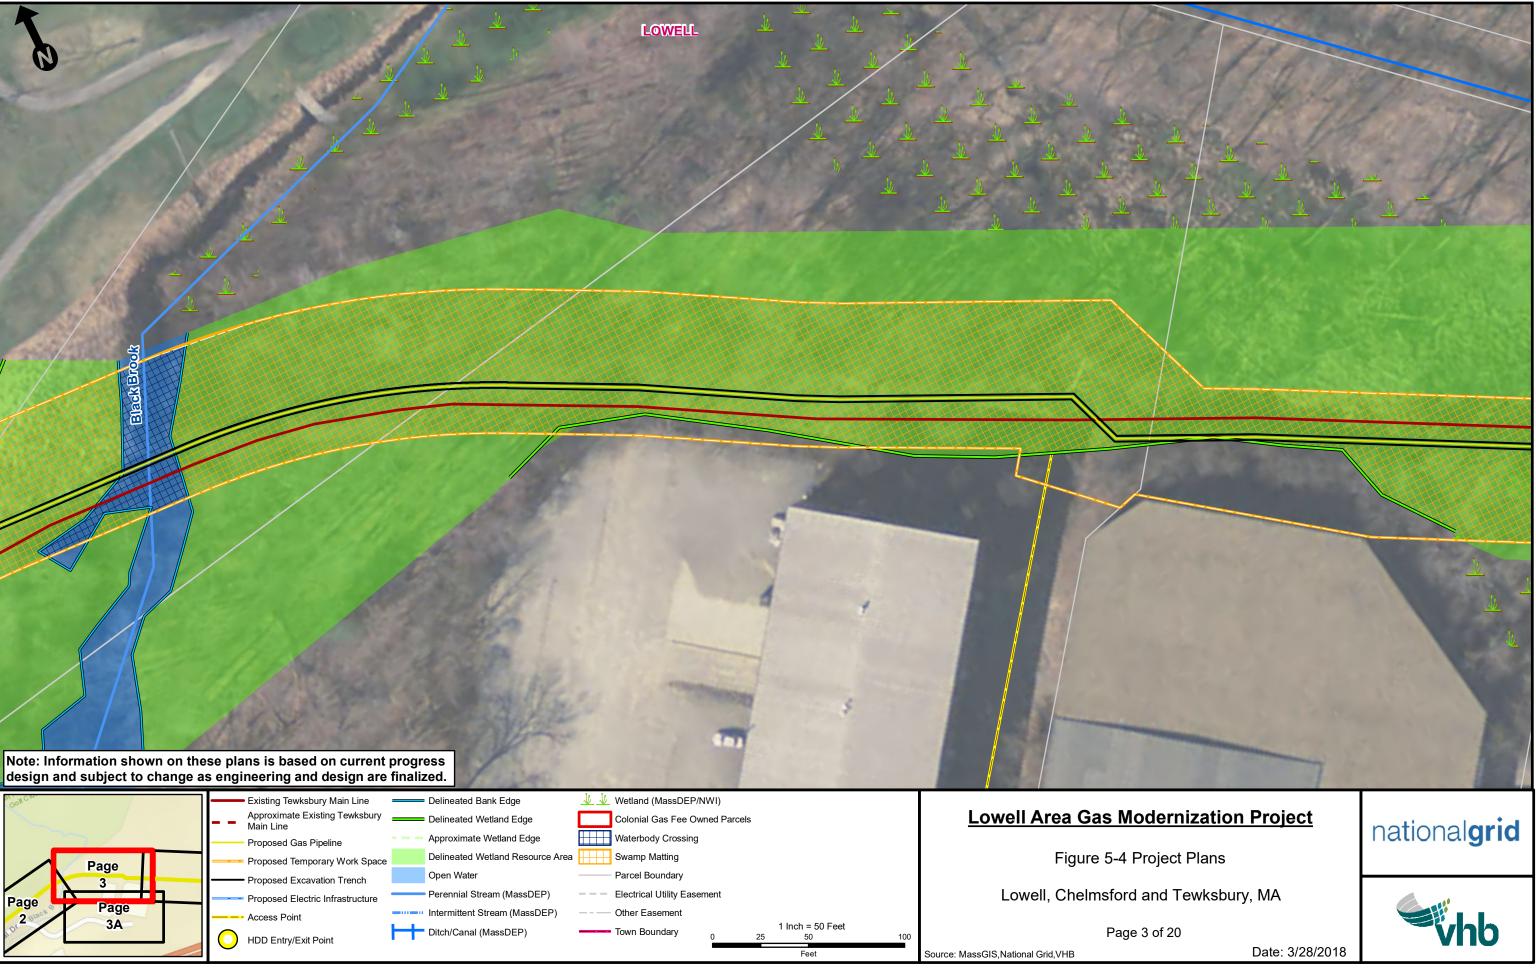

# Figure 5-4 – Project Plans

|      |      | /              |       |        | Approximate Existing Tewksbury   |          |                                                |   |                          | ,           |                           |     | Lowell Area Gas M                   | lad    |
|------|------|----------------|-------|--------|----------------------------------|----------|------------------------------------------------|---|--------------------------|-------------|---------------------------|-----|-------------------------------------|--------|
| Wild |      | P              | age   |        | Main Line                        |          | Delineated Wetland Edge                        | L | Colonial Gas Fee Owr     | ned Parcels | 3                         |     | LOWEIT ATEA GAS IN                  | 1000   |
| 22   | 5.   |                | 2 010 |        | Proposed Gas Pipeline            |          | Approximate Wetland Edge                       |   | Waterbody Crossing       |             |                           |     |                                     |        |
|      | Page |                | 51    |        | Proposed Temporary Work Space    |          | Delineated Wetland Resource Area               |   | Swamp Matting            |             |                           |     | Figure 5-4                          | Proj   |
|      | 1    | C <sup>a</sup> |       |        | Proposed Excavation Trench       |          | Open Water                                     |   | Parcel Boundary          |             |                           |     |                                     |        |
|      |      | ć              | 1     |        | Proposed Electric Infrastructure |          | <ul> <li>Perennial Stream (MassDEP)</li> </ul> |   | Electrical Utility Easem | nent        |                           |     | Lowell, Chelmsfor                   | d an   |
|      |      |                |       |        | Access Point                     |          | Intermittent Stream (MassDEP)                  |   | Other Easement           |             |                           |     |                                     |        |
|      |      |                |       | $\cap$ | HDD Entry/Exit Point             | $\vdash$ | Ditch/Canal (MassDEP)                          |   | Town Boundary            | 0           | 1 Inch = 50 Feet<br>25 50 | 100 | Pag                                 | je 1 o |
|      | 11-1 |                |       |        | The Entry Extreme                |          |                                                |   |                          |             | Feet                      |     | Source: MassGIS, National Grid, VHB |        |

ject Plans

nd Tewksbury, MA

of 20

Date: 3/28/2018

Path: \\NHBEDATA\gislib\NationalGrid\TewksburyGas\Project\EFSB\_Figures\Chapter 5\Figure 5-4\_Project\_Plans\_Final.mxd

Path: \\NHBEDATA\gislib\NationalGrid\TewksburyGas\Project\EFSB\_Figures\Chapter 5\Figure 5-4\_Project\_Plans\_Final.mxd