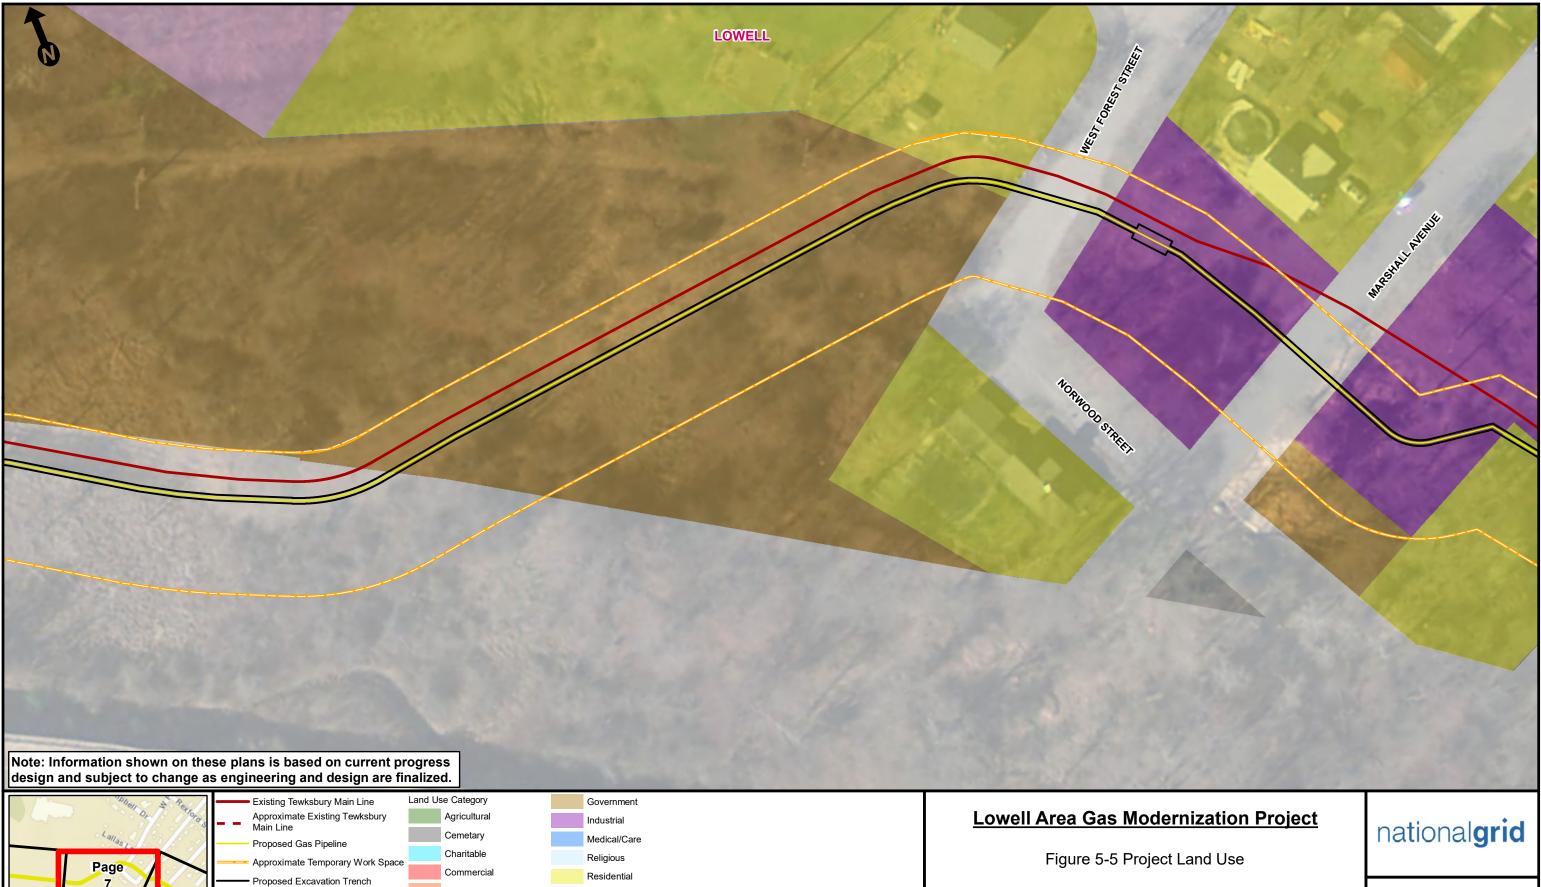

# Figure 5-5 – Land Use Map Book

Page 3A

| Approximate Existing Tewksbury   |   | Agricultural            | Industrial                |   |    |                  |     | Lowell Area Gas Mo                  |
|----------------------------------|---|-------------------------|---------------------------|---|----|------------------|-----|-------------------------------------|
| Main Line Proposed Gas Pipeline  |   | Cemetary                | Medical/Care              |   |    |                  |     |                                     |
| Approximate Temporary Work Space |   | Charitable              | Religious                 |   |    |                  |     | Figure 5-5 Proj                     |
|                                  | , | Commercial              | Residential               |   |    |                  |     | rigaro o o rioj                     |
| Proposed Excavation Trench       |   | Commercial Mixed Use    | Transportation ROW/ Other |   |    |                  |     | Lowell, Chelmsford a                |
| Proposed Electric Infrastructure |   | Conservation/Recreation | Vacant Land               |   |    |                  |     |                                     |
| Town Boundary                    |   | Educational             |                           |   |    | 1 Inch = 50 Feet |     | Page 3                              |
| HDD Entry/Exit Point             |   |                         |                           | 0 | 25 | 50               | 100 | ç                                   |
|                                  |   |                         |                           |   |    | Feet             |     | Source: MassGIS, National Grid, VHB |

ject Land Use

and Tewksbury, MA

3A of 20

Date: 3/28/2018

Path: \\NHBEDATA\gislib\NationalGrid\TewksburyGas\Project\EFSB\_Figures\Chapter 5\Figure 5-5\_Land Use Map Book.mxd