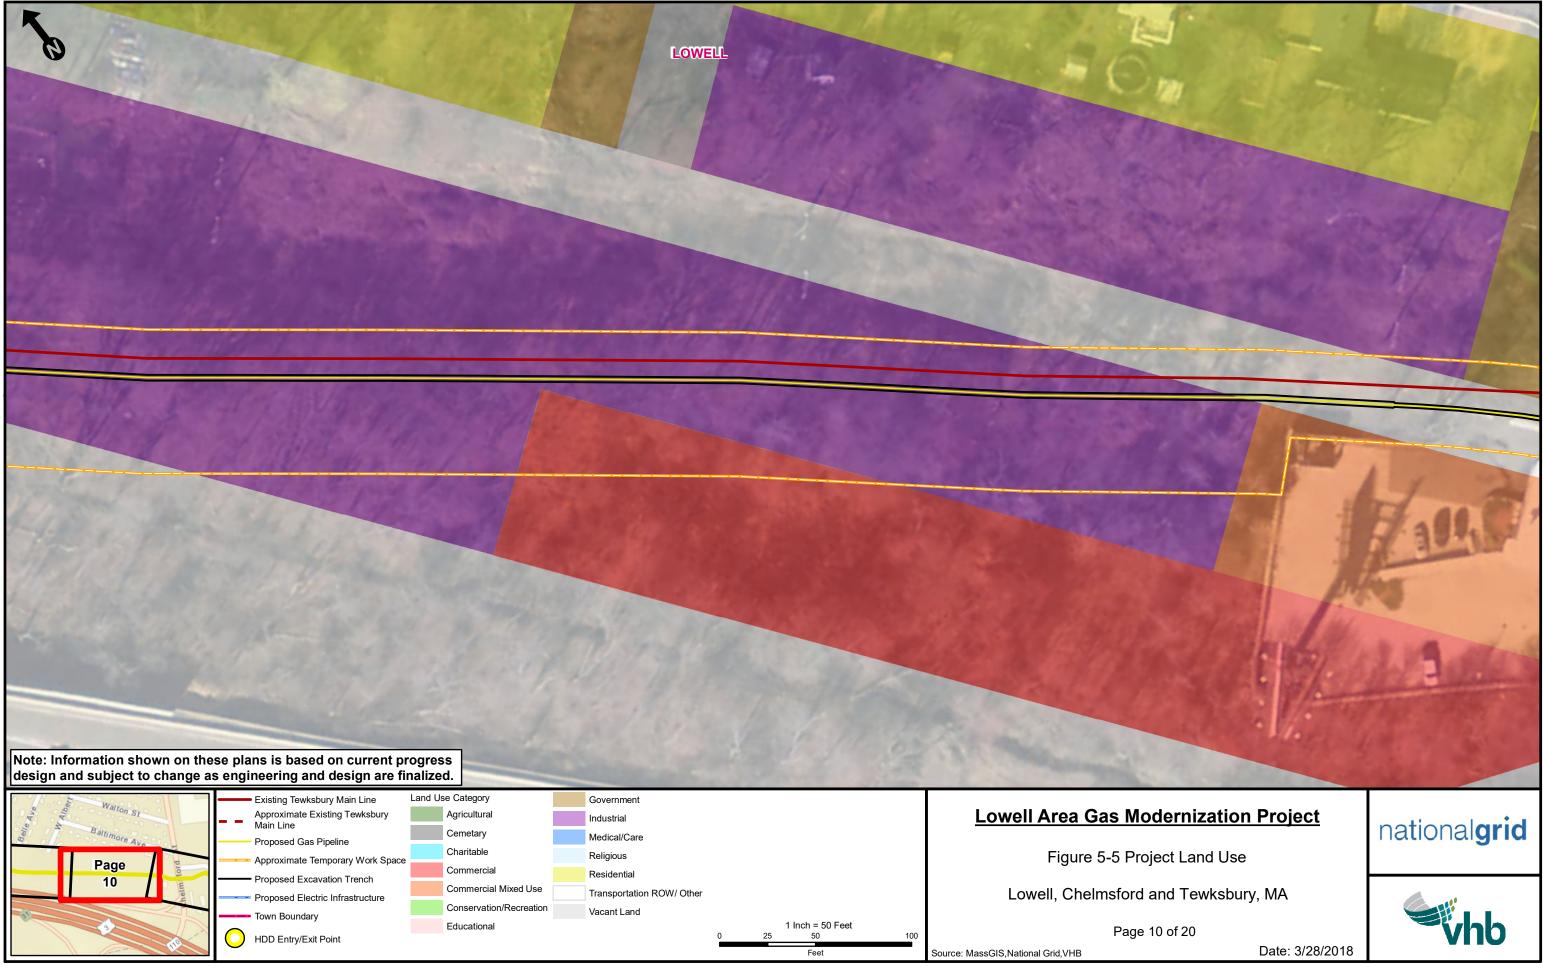

# Figure 5-5 – Land Use Map Book

Page 3A

| Approximate Existing Tewksbury   |   | Agricultural            | Industrial                |   |    |                  |     | Lowell Area Gas Mo                  |
|----------------------------------|---|-------------------------|---------------------------|---|----|------------------|-----|-------------------------------------|
| Main Line Proposed Gas Pipeline  |   | Cemetary                | Medical/Care              |   |    |                  |     |                                     |
| Approximate Temporary Work Space |   | Charitable              | Religious                 |   |    |                  |     | Figure 5-5 Proj                     |
|                                  | , | Commercial              | Residential               |   |    |                  |     | rigaro o o rioj                     |
| Proposed Excavation Trench       |   | Commercial Mixed Use    | Transportation ROW/ Other |   |    |                  |     | Lowell, Chelmsford a                |
| Proposed Electric Infrastructure |   | Conservation/Recreation | Vacant Land               |   |    |                  |     |                                     |
| Town Boundary                    |   | Educational             |                           |   |    | 1 Inch = 50 Feet |     | Page 3                              |
| HDD Entry/Exit Point             |   |                         |                           | 0 | 25 | 50               | 100 | ç                                   |
|                                  |   |                         |                           |   |    | Feet             |     | Source: MassGIS, National Grid, VHB |

ject Land Use

and Tewksbury, MA

3A of 20

Date: 3/28/2018

Path: \\NHBEDATA\gislib\NationalGrid\TewksburyGas\Project\EFSB\_Figures\Chapter 5\Figure 5-5\_Land Use Map Book.mxd