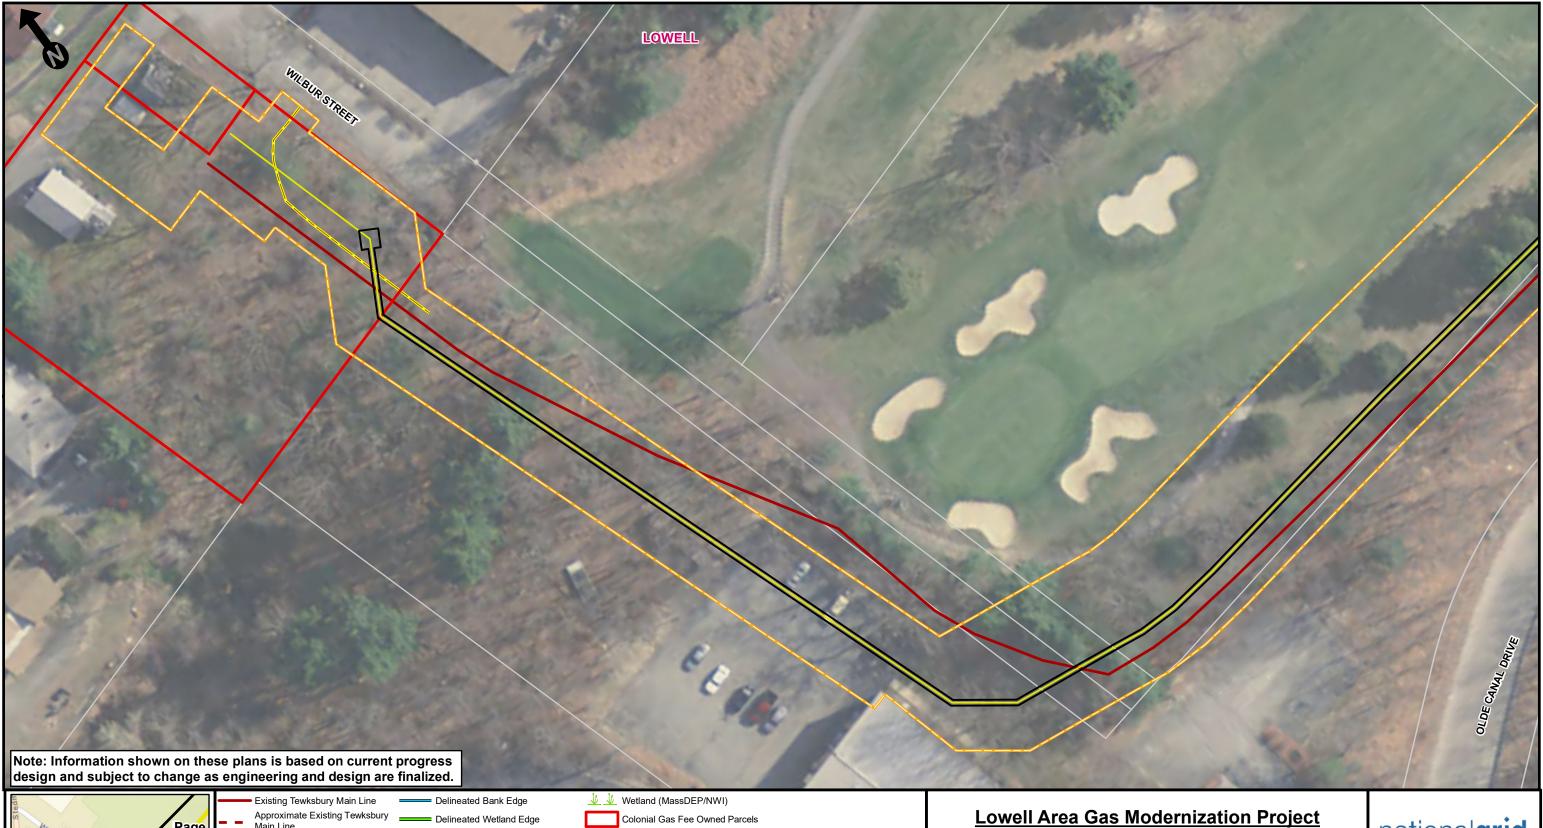

# Figure 5-4 – Project Plans

|      |      | /              |       |        | Approximate Existing Tewksbury   |          |                                                |   |                          | ,           |                           |     | Lowell Area Gas M                   | lad    |
|------|------|----------------|-------|--------|----------------------------------|----------|------------------------------------------------|---|--------------------------|-------------|---------------------------|-----|-------------------------------------|--------|
| Wild |      | P              | age   |        | Main Line                        |          | Delineated Wetland Edge                        | L | Colonial Gas Fee Owr     | ned Parcels | 3                         |     | LOWEIT ATEA GAS IN                  | 1000   |
| 22   | 5.   |                | 2 010 |        | Proposed Gas Pipeline            |          | Approximate Wetland Edge                       |   | Waterbody Crossing       |             |                           |     |                                     |        |
|      | Page |                | 51    |        | Proposed Temporary Work Space    |          | Delineated Wetland Resource Area               |   | Swamp Matting            |             |                           |     | Figure 5-4                          | Proj   |
|      | 1    | C <sup>a</sup> |       |        | Proposed Excavation Trench       |          | Open Water                                     |   | Parcel Boundary          |             |                           |     |                                     |        |
|      |      | ć              | 1     |        | Proposed Electric Infrastructure |          | <ul> <li>Perennial Stream (MassDEP)</li> </ul> |   | Electrical Utility Easem | nent        |                           |     | Lowell, Chelmsfor                   | d an   |
|      |      |                |       |        | Access Point                     |          | Intermittent Stream (MassDEP)                  |   | Other Easement           |             |                           |     |                                     |        |
|      |      |                |       | $\cap$ | HDD Entry/Exit Point             | $\vdash$ | Ditch/Canal (MassDEP)                          |   | Town Boundary            | 0           | 1 Inch = 50 Feet<br>25 50 | 100 | Pag                                 | je 1 o |
|      | 11-1 |                |       |        | The Entry Extreme                |          |                                                |   |                          |             | Feet                      |     | Source: MassGIS, National Grid, VHB |        |

ject Plans

nd Tewksbury, MA

of 20

Date: 3/28/2018

Path: \\NHBEDATA\gislib\NationalGrid\TewksburyGas\Project\EFSB\_Figures\Chapter 5\Figure 5-4\_Project\_Plans\_Final.mxd

Path: \\NHBEDATA\gislib\NationalGrid\TewksburyGas\Project\EFSB\_Figures\Chapter 5\Figure 5-4\_Project\_Plans\_Final.mxd