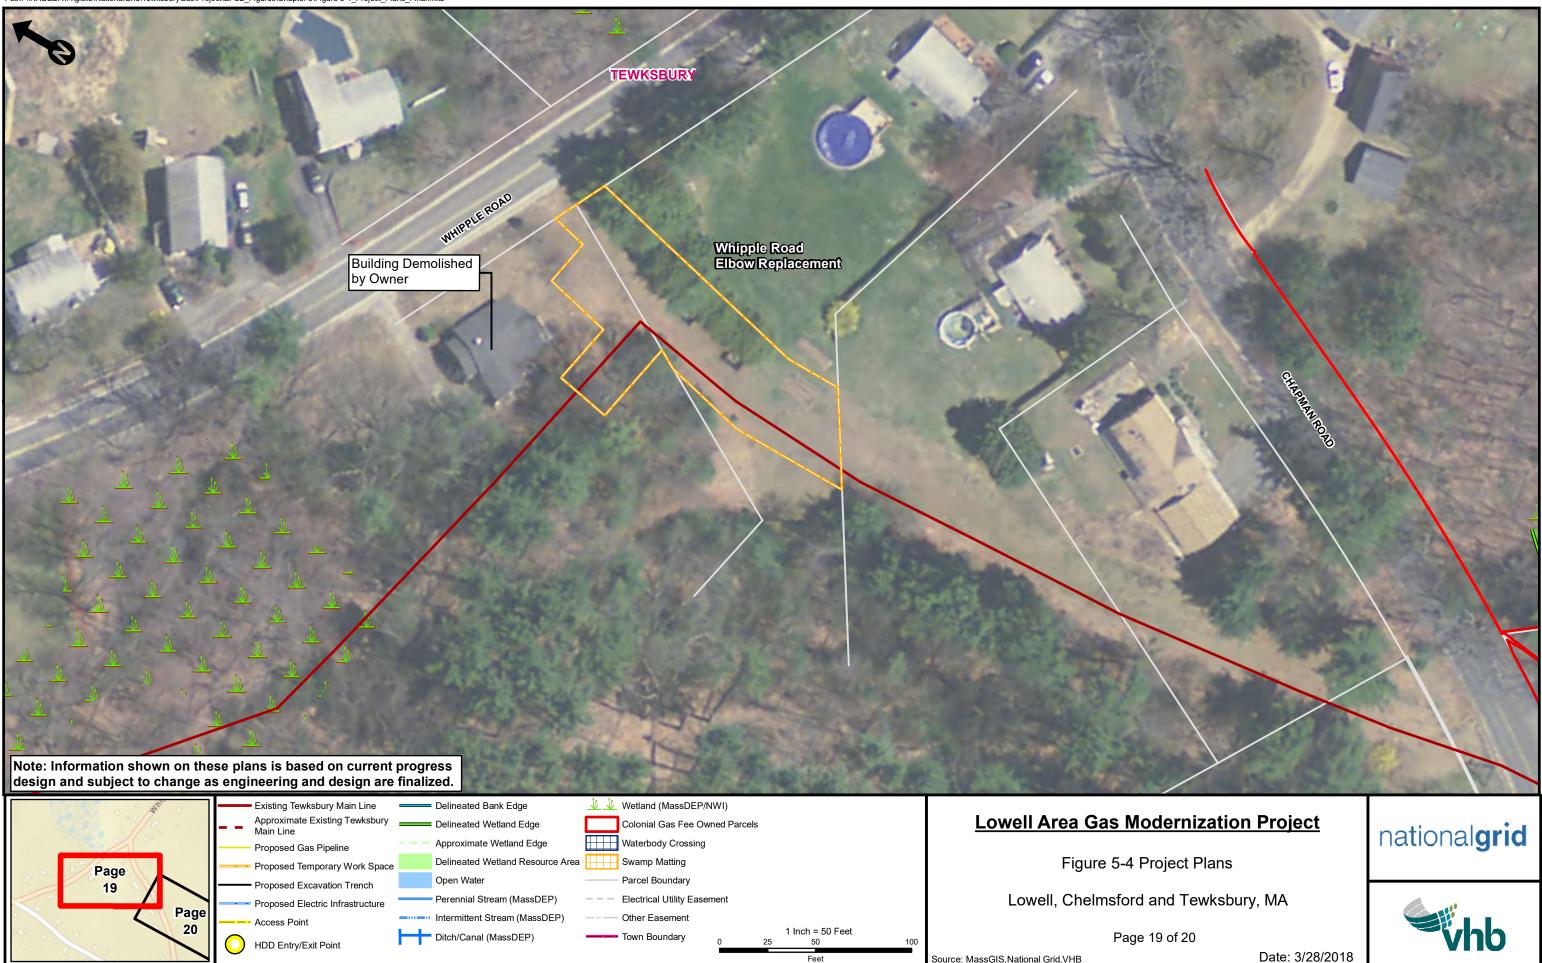

# Figure 5-4 – Project Plans

|      |      | /              |       |        | Approximate Existing Tewksbury   |          |                                                |   |                          | ,           |                           |     | Lowell Area Gas M                   | lad    |
|------|------|----------------|-------|--------|----------------------------------|----------|------------------------------------------------|---|--------------------------|-------------|---------------------------|-----|-------------------------------------|--------|
| Wild |      | P              | age   |        | Main Line                        |          | Delineated Wetland Edge                        | L | Colonial Gas Fee Owr     | ned Parcels | 3                         |     | LOWEIT ATEA GAS IN                  | 1000   |
| 22   | 5.   |                | 2 010 |        | Proposed Gas Pipeline            |          | Approximate Wetland Edge                       |   | Waterbody Crossing       |             |                           |     |                                     |        |
|      | Page |                | 51    |        | Proposed Temporary Work Space    |          | Delineated Wetland Resource Area               |   | Swamp Matting            |             |                           |     | Figure 5-4                          | Proj   |
|      | 1    | C <sup>a</sup> |       |        | Proposed Excavation Trench       |          | Open Water                                     |   | Parcel Boundary          |             |                           |     |                                     |        |
|      |      | ć              | 1     |        | Proposed Electric Infrastructure |          | <ul> <li>Perennial Stream (MassDEP)</li> </ul> |   | Electrical Utility Easem | nent        |                           |     | Lowell, Chelmsfor                   | d an   |
|      |      |                |       |        | Access Point                     |          | Intermittent Stream (MassDEP)                  |   | Other Easement           |             |                           |     |                                     |        |
|      |      |                |       | $\cap$ | HDD Entry/Exit Point             | $\vdash$ | Ditch/Canal (MassDEP)                          |   | Town Boundary            | 0           | 1 Inch = 50 Feet<br>25 50 | 100 | Pag                                 | je 1 o |
|      | 11-1 |                |       |        | The Entry Extreme                |          |                                                |   |                          |             | Feet                      |     | Source: MassGIS, National Grid, VHB |        |

ject Plans

nd Tewksbury, MA

of 20

Date: 3/28/2018

Path: \\NHBEDATA\gislib\NationalGrid\TewksburyGas\Project\EFSB\_Figures\Chapter 5\Figure 5-4\_Project\_Plans\_Final.mxd

Path: \\NHBEDATA\gislib\NationalGrid\TewksburyGas\Project\EFSB\_Figures\Chapter 5\Figure 5-4\_Project\_Plans\_Final.mxd