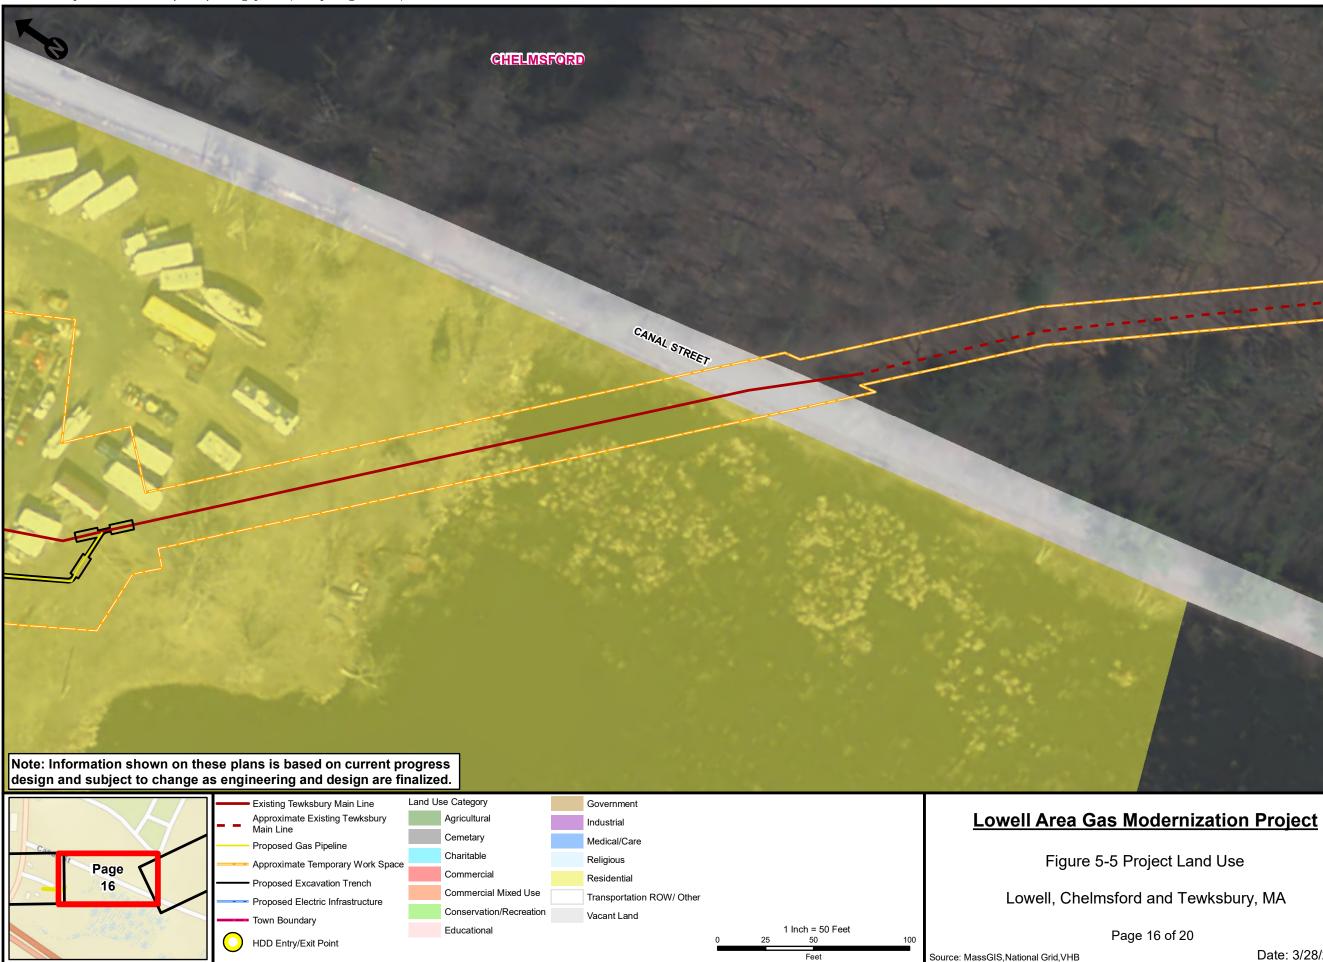

# Figure 5-5 – Land Use Map Book

Page 3A

| Approximate Existing Tewksbury   |   | Agricultural            | Industrial                |   |    |                  |     | Lowell Area Gas Mo                  |
|----------------------------------|---|-------------------------|---------------------------|---|----|------------------|-----|-------------------------------------|
| Main Line Proposed Gas Pipeline  |   | Cemetary                | Medical/Care              |   |    |                  |     |                                     |
| Approximate Temporary Work Space |   | Charitable              | Religious                 |   |    |                  |     | Figure 5-5 Proj                     |
|                                  | , | Commercial              | Residential               |   |    |                  |     | rigaro o o rioj                     |
| Proposed Excavation Trench       |   | Commercial Mixed Use    | Transportation ROW/ Other |   |    |                  |     | Lowell, Chelmsford a                |
| Proposed Electric Infrastructure |   | Conservation/Recreation | Vacant Land               |   |    |                  |     |                                     |
| Town Boundary                    |   | Educational             |                           |   |    | 1 Inch = 50 Feet |     | Page 3                              |
| HDD Entry/Exit Point             |   |                         |                           | 0 | 25 | 50               | 100 | ç                                   |
|                                  |   |                         |                           |   |    | Feet             |     | Source: MassGIS, National Grid, VHB |

ject Land Use

and Tewksbury, MA

3A of 20

Date: 3/28/2018

Path: \\NHBEDATA\gislib\NationalGrid\TewksburyGas\Project\EFSB\_Figures\Chapter 5\Figure 5-5\_Land Use Map Book.mxd