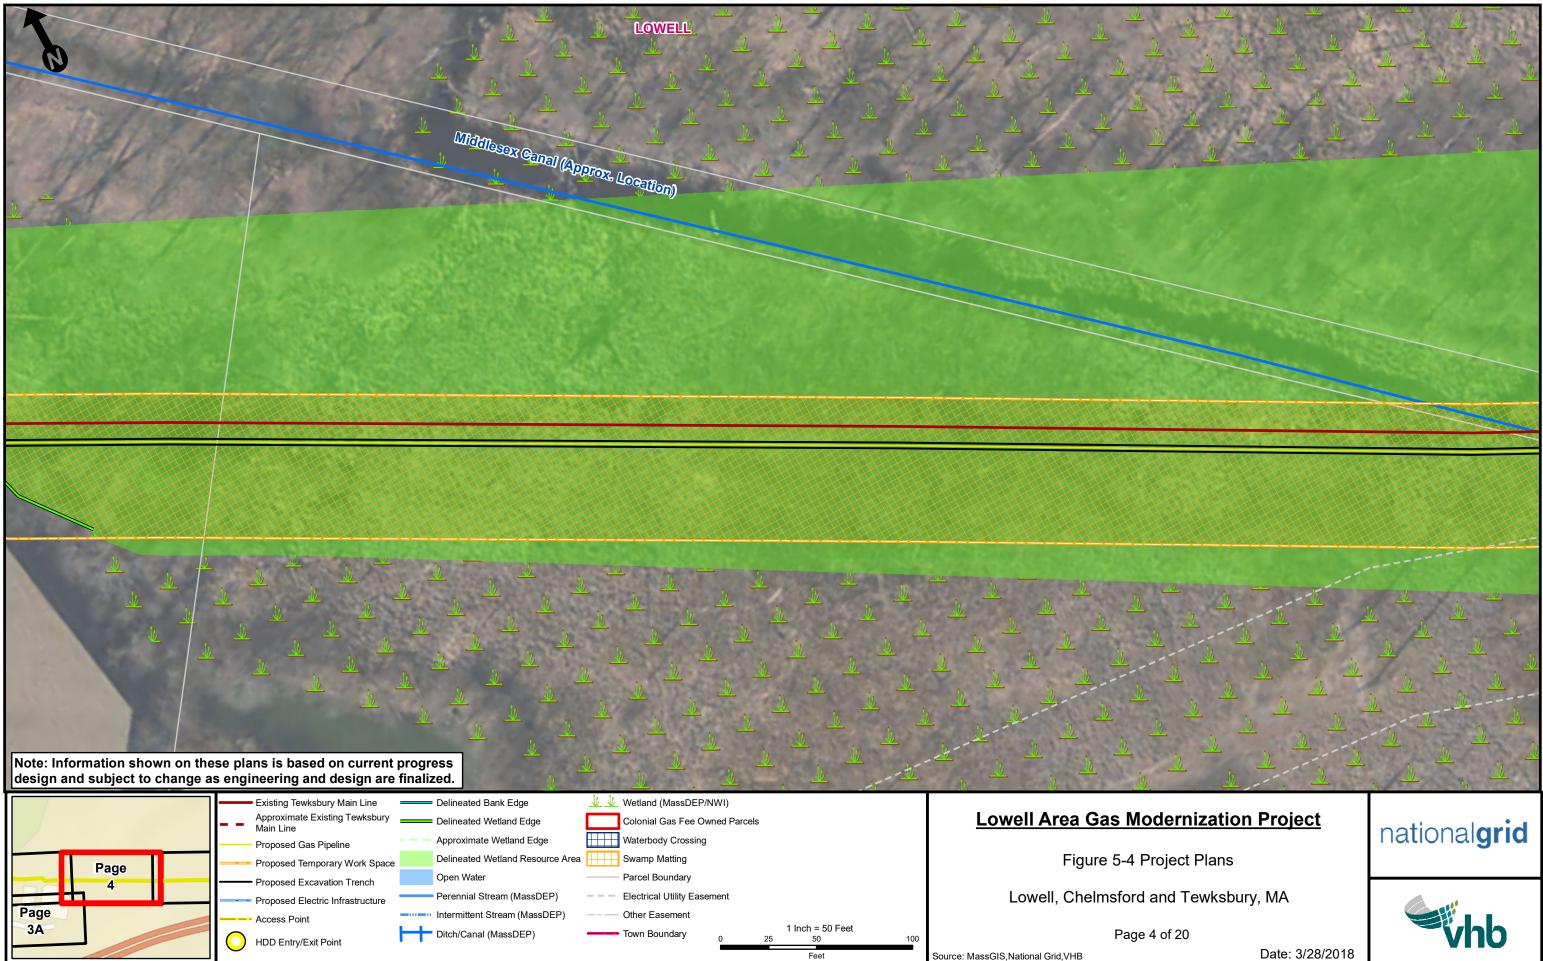

# Figure 5-4 – Project Plans

|      |      | /              |       |        | Approximate Existing Tewksbury   |          |                                                |   |                          | ,           |                           |     | Lowell Area Gas M                   | lad    |
|------|------|----------------|-------|--------|----------------------------------|----------|------------------------------------------------|---|--------------------------|-------------|---------------------------|-----|-------------------------------------|--------|
| Wild |      | P              | age   |        | Main Line                        |          | Delineated Wetland Edge                        | L | Colonial Gas Fee Owr     | ned Parcels | 3                         |     | LOWEIT ATEA GAS IN                  | 1000   |
| 22   | 5.   |                | 2 010 |        | Proposed Gas Pipeline            |          | Approximate Wetland Edge                       |   | Waterbody Crossing       |             |                           |     |                                     |        |
|      | Page |                | 51    |        | Proposed Temporary Work Space    |          | Delineated Wetland Resource Area               |   | Swamp Matting            |             |                           |     | Figure 5-4                          | Proj   |
|      | 1    | C <sup>a</sup> |       |        | Proposed Excavation Trench       |          | Open Water                                     |   | Parcel Boundary          |             |                           |     |                                     |        |
|      |      | ć              | 1     |        | Proposed Electric Infrastructure |          | <ul> <li>Perennial Stream (MassDEP)</li> </ul> |   | Electrical Utility Easem | nent        |                           |     | Lowell, Chelmsfor                   | d an   |
|      |      |                |       |        | Access Point                     |          | Intermittent Stream (MassDEP)                  |   | Other Easement           |             |                           |     |                                     |        |
|      |      |                |       | $\cap$ | HDD Entry/Exit Point             | $\vdash$ | Ditch/Canal (MassDEP)                          |   | Town Boundary            | 0           | 1 Inch = 50 Feet<br>25 50 | 100 | Pag                                 | je 1 o |
|      | 11-1 |                |       |        | The Entry Extreme                |          |                                                |   |                          |             | Feet                      |     | Source: MassGIS, National Grid, VHB |        |

ject Plans

nd Tewksbury, MA

of 20

Date: 3/28/2018

Path: \\NHBEDATA\gislib\NationalGrid\TewksburyGas\Project\EFSB\_Figures\Chapter 5\Figure 5-4\_Project\_Plans\_Final.mxd

Path: \\NHBEDATA\gislib\NationalGrid\TewksburyGas\Project\EFSB\_Figures\Chapter 5\Figure 5-4\_Project\_Plans\_Final.mxd