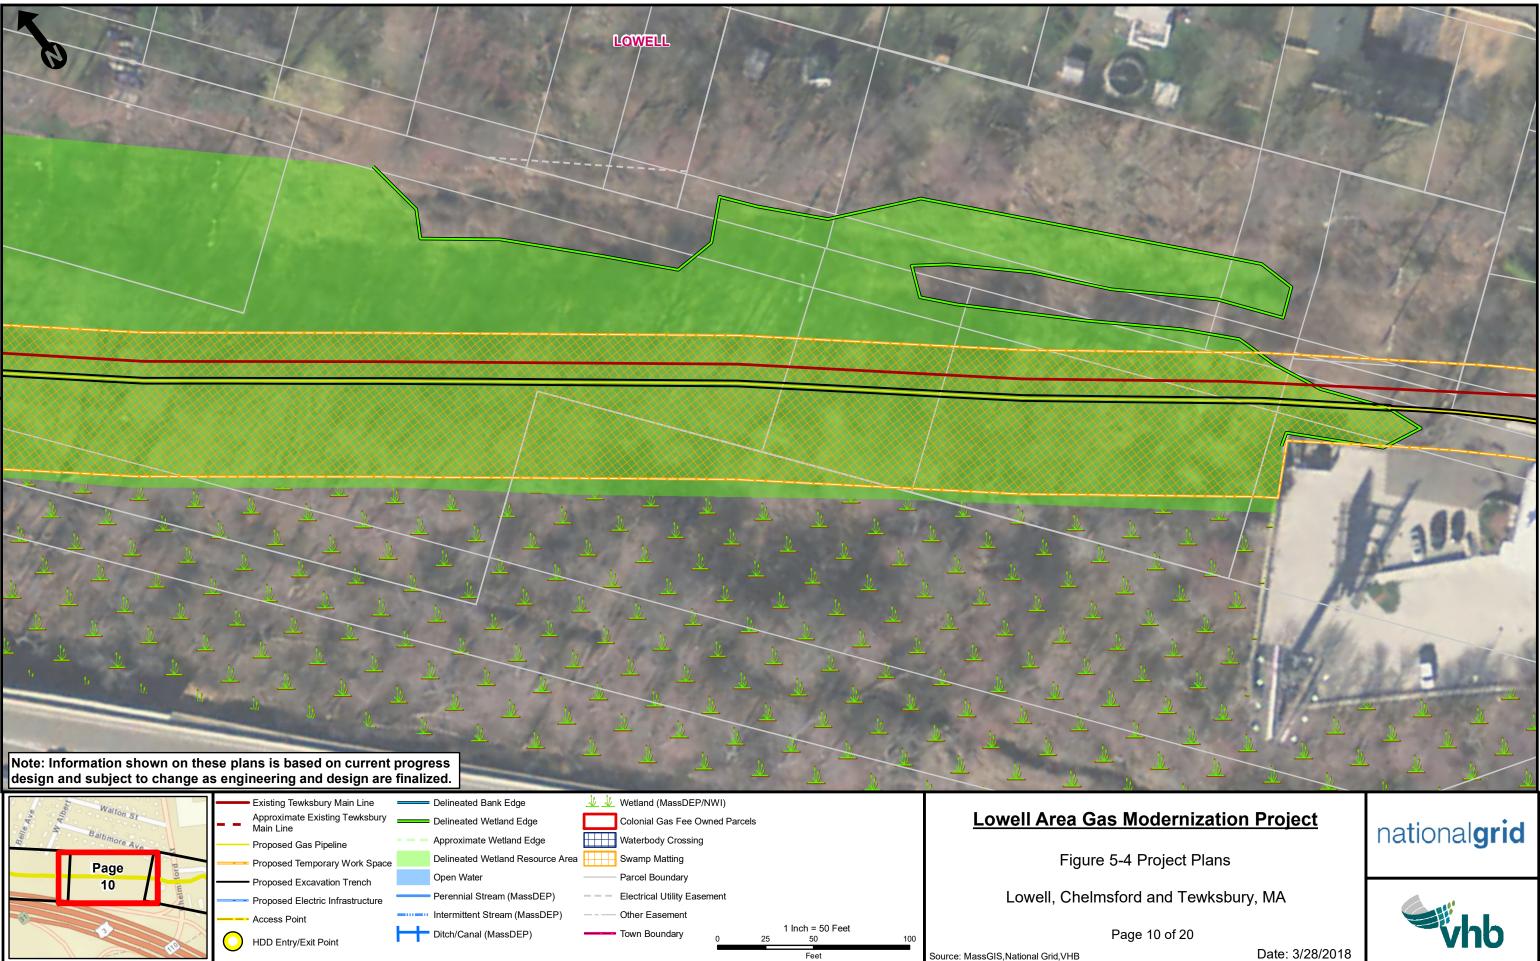

# Figure 5-4 – Project Plans

|      |      | /              |       |        | Approximate Existing Tewksbury   |          |                                                |   |                          | ,           |                           |     | Lowell Area Gas M                   | lad    |
|------|------|----------------|-------|--------|----------------------------------|----------|------------------------------------------------|---|--------------------------|-------------|---------------------------|-----|-------------------------------------|--------|
| Wild |      | P              | age   |        | Main Line                        |          | Delineated Wetland Edge                        | L | Colonial Gas Fee Owr     | ned Parcels | 3                         |     | LOWEIT ATEA GAS IN                  | 1000   |
| 22   | 5.   |                | 2 010 |        | Proposed Gas Pipeline            |          | Approximate Wetland Edge                       |   | Waterbody Crossing       |             |                           |     |                                     |        |
|      | Page |                | 51    |        | Proposed Temporary Work Space    |          | Delineated Wetland Resource Area               |   | Swamp Matting            |             |                           |     | Figure 5-4                          | Proj   |
|      | 1    | C <sup>a</sup> |       |        | Proposed Excavation Trench       |          | Open Water                                     |   | Parcel Boundary          |             |                           |     |                                     |        |
|      |      | ć              | 1     |        | Proposed Electric Infrastructure |          | <ul> <li>Perennial Stream (MassDEP)</li> </ul> |   | Electrical Utility Easem | nent        |                           |     | Lowell, Chelmsfor                   | d an   |
|      |      |                |       |        | Access Point                     |          | Intermittent Stream (MassDEP)                  |   | Other Easement           |             |                           |     |                                     |        |
|      |      |                |       | $\cap$ | HDD Entry/Exit Point             | $\vdash$ | Ditch/Canal (MassDEP)                          |   | Town Boundary            | 0           | 1 Inch = 50 Feet<br>25 50 | 100 | Pag                                 | je 1 o |
|      | 11-1 |                |       |        | The Entry Extreme                |          |                                                |   |                          |             | Feet                      |     | Source: MassGIS, National Grid, VHB |        |

ject Plans

nd Tewksbury, MA

of 20

Date: 3/28/2018

Path: \\NHBEDATA\gislib\NationalGrid\TewksburyGas\Project\EFSB\_Figures\Chapter 5\Figure 5-4\_Project\_Plans\_Final.mxd

Path: \\NHBEDATA\gislib\NationalGrid\TewksburyGas\Project\EFSB\_Figures\Chapter 5\Figure 5-4\_Project\_Plans\_Final.mxd