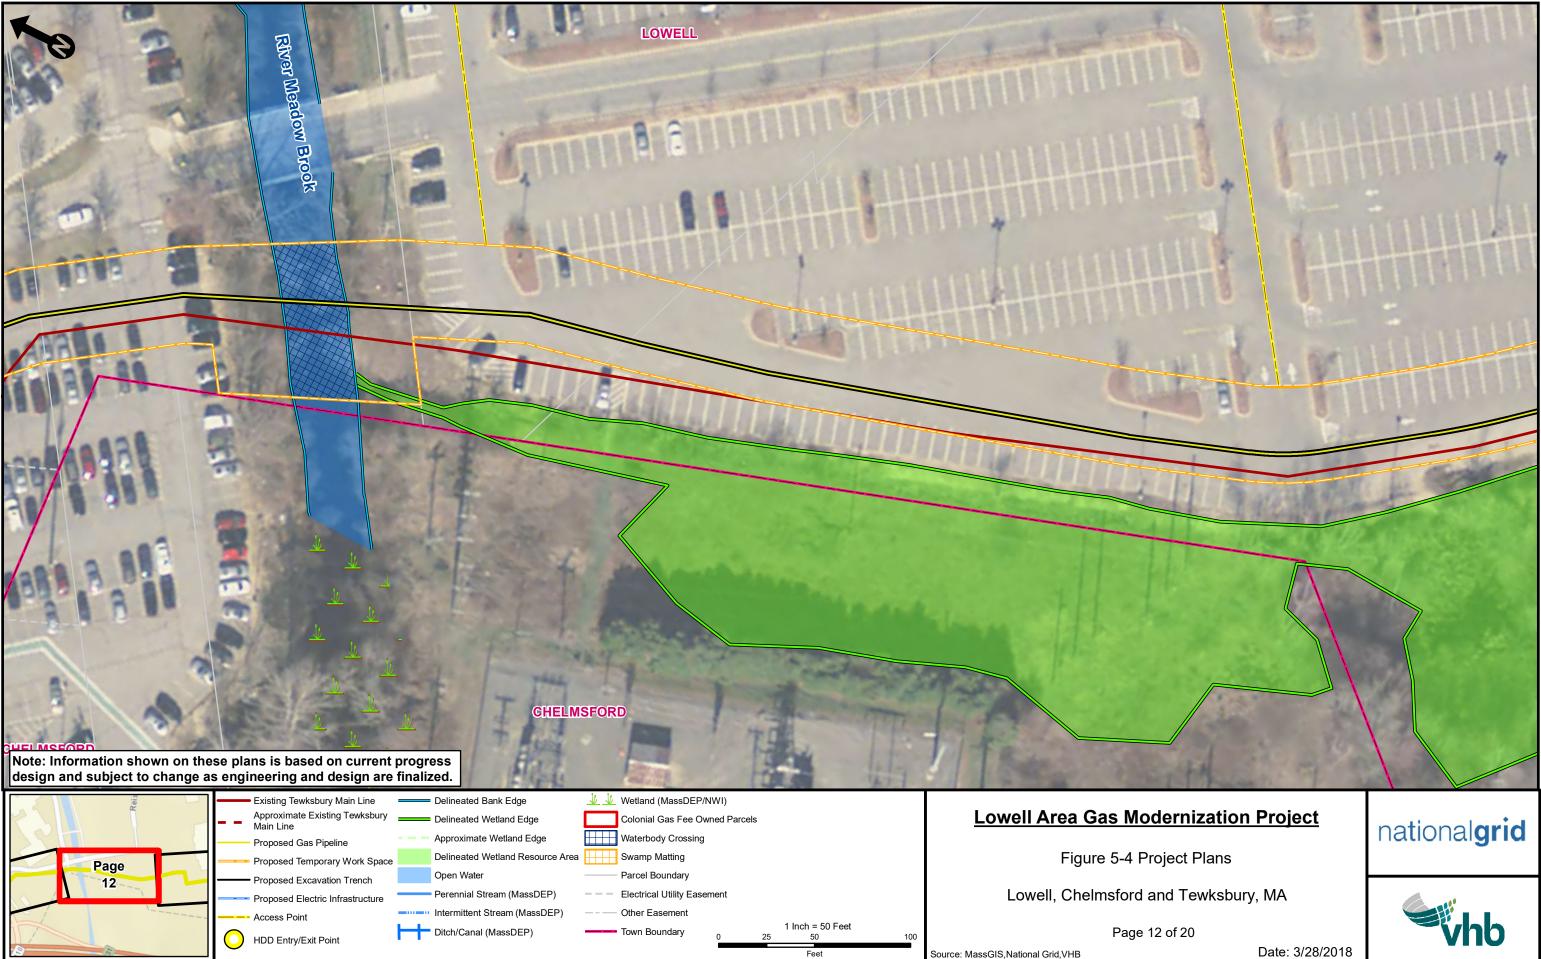

# Figure 5-4 – Project Plans

|      |      | /              |       |        | Approximate Existing Tewksbury   |          |                                                |   |                          | ,           |                           |     | Lowell Area Gas M                   | lad    |
|------|------|----------------|-------|--------|----------------------------------|----------|------------------------------------------------|---|--------------------------|-------------|---------------------------|-----|-------------------------------------|--------|
| Wild |      | P              | age   |        | Main Line                        |          | Delineated Wetland Edge                        | L | Colonial Gas Fee Owr     | ned Parcels | 3                         |     | LOWEIT ATEA GAS IN                  | 1000   |
| 22   | 5.   |                | 2 010 |        | Proposed Gas Pipeline            |          | Approximate Wetland Edge                       |   | Waterbody Crossing       |             |                           |     |                                     |        |
|      | Page |                | 51    |        | Proposed Temporary Work Space    |          | Delineated Wetland Resource Area               |   | Swamp Matting            |             |                           |     | Figure 5-4                          | Proj   |
|      | 1    | C <sup>a</sup> |       |        | Proposed Excavation Trench       |          | Open Water                                     |   | Parcel Boundary          |             |                           |     |                                     |        |
|      |      | ć              | 1     |        | Proposed Electric Infrastructure |          | <ul> <li>Perennial Stream (MassDEP)</li> </ul> |   | Electrical Utility Easem | nent        |                           |     | Lowell, Chelmsfor                   | d an   |
|      |      |                |       |        | Access Point                     |          | Intermittent Stream (MassDEP)                  |   | Other Easement           |             |                           |     |                                     |        |
|      |      |                |       | $\cap$ | HDD Entry/Exit Point             | $\vdash$ | Ditch/Canal (MassDEP)                          |   | Town Boundary            | 0           | 1 Inch = 50 Feet<br>25 50 | 100 | Pag                                 | je 1 o |
|      | 11-1 |                |       |        | The Entry Extreme                |          |                                                |   |                          |             | Feet                      |     | Source: MassGIS, National Grid, VHB |        |

ject Plans

nd Tewksbury, MA

of 20

Date: 3/28/2018

Path: \\NHBEDATA\gislib\NationalGrid\TewksburyGas\Project\EFSB\_Figures\Chapter 5\Figure 5-4\_Project\_Plans\_Final.mxd

Path: \\NHBEDATA\gislib\NationalGrid\TewksburyGas\Project\EFSB\_Figures\Chapter 5\Figure 5-4\_Project\_Plans\_Final.mxd