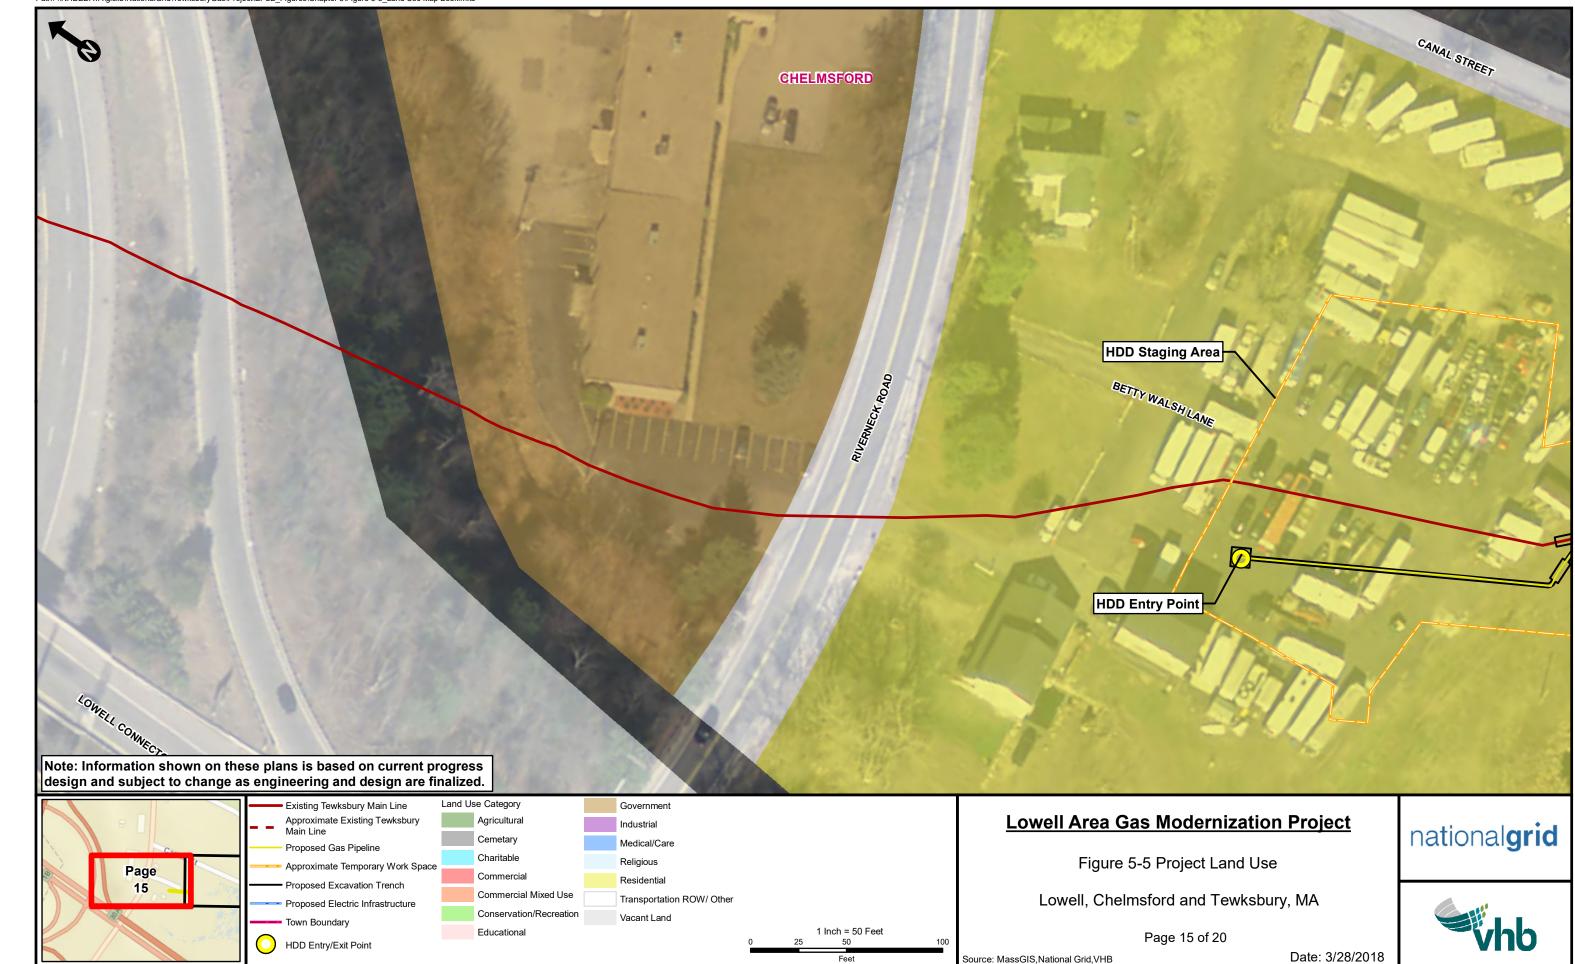

# Figure 5-5 – Land Use Map Book

Page 3A

| Approximate Existing Tewksbury   |   | Agricultural            | Industrial                |   |    |                  |     | Lowell Area Gas Mo                  |
|----------------------------------|---|-------------------------|---------------------------|---|----|------------------|-----|-------------------------------------|
| Main Line Proposed Gas Pipeline  |   | Cemetary                | Medical/Care              |   |    |                  |     |                                     |
| Approximate Temporary Work Space |   | Charitable              | Religious                 |   |    |                  |     | Figure 5-5 Proj                     |
|                                  | , | Commercial              | Residential               |   |    |                  |     | rigaro o o rioj                     |
| Proposed Excavation Trench       |   | Commercial Mixed Use    | Transportation ROW/ Other |   |    |                  |     | Lowell, Chelmsford a                |
| Proposed Electric Infrastructure |   | Conservation/Recreation | Vacant Land               |   |    |                  |     |                                     |
| Town Boundary                    |   | Educational             |                           |   |    | 1 Inch = 50 Feet |     | Page 3                              |
| HDD Entry/Exit Point             |   |                         |                           | 0 | 25 | 50               | 100 | ç                                   |
|                                  |   |                         |                           |   |    | Feet             |     | Source: MassGIS, National Grid, VHB |

ject Land Use

and Tewksbury, MA

3A of 20

Date: 3/28/2018

Path: \\NHBEDATA\gislib\NationalGrid\TewksburyGas\Project\EFSB\_Figures\Chapter 5\Figure 5-5\_Land Use Map Book.mxd