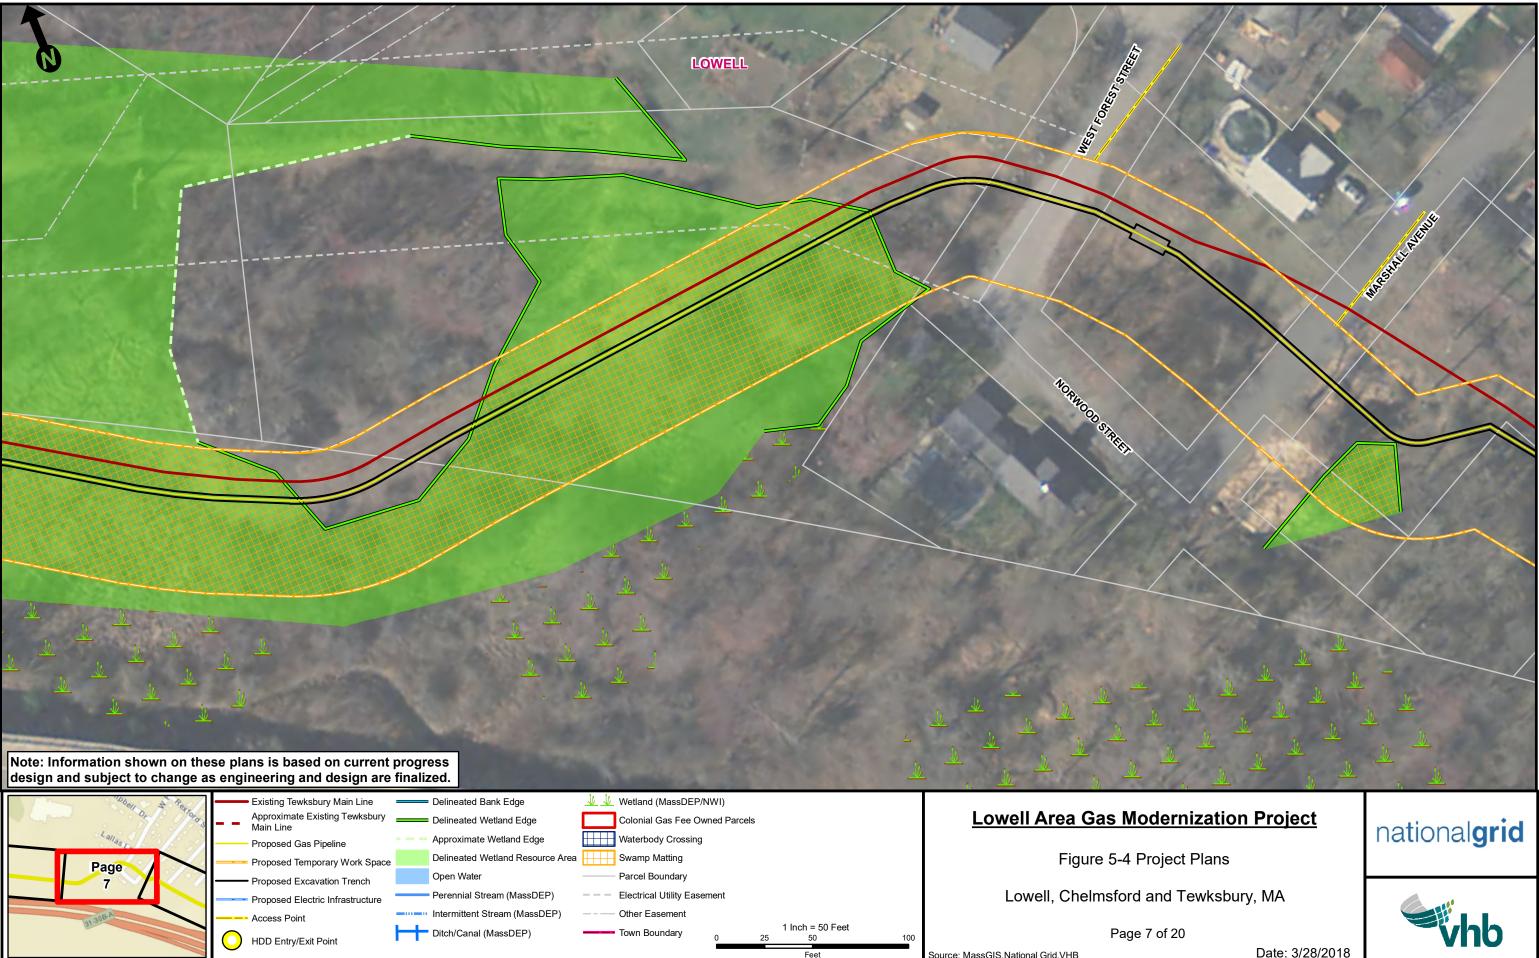

# Figure 5-4 – Project Plans

|      |      | /              |       |        | Approximate Existing Tewksbury   |          |                                                |   |                          | ,           |                           |     | Lowell Area Gas M                   | lad    |
|------|------|----------------|-------|--------|----------------------------------|----------|------------------------------------------------|---|--------------------------|-------------|---------------------------|-----|-------------------------------------|--------|
| Wild |      | P              | age   |        | Main Line                        |          | Delineated Wetland Edge                        | L | Colonial Gas Fee Owr     | ned Parcels | 3                         |     | LOWEIT ATEA GAS IN                  | 1000   |
| 22   | 5.   |                | 2 010 |        | Proposed Gas Pipeline            |          | Approximate Wetland Edge                       |   | Waterbody Crossing       |             |                           |     |                                     |        |
|      | Page |                | 51    |        | Proposed Temporary Work Space    |          | Delineated Wetland Resource Area               |   | Swamp Matting            |             |                           |     | Figure 5-4                          | Proj   |
|      | 1    | C <sup>a</sup> |       |        | Proposed Excavation Trench       |          | Open Water                                     |   | Parcel Boundary          |             |                           |     |                                     |        |
|      |      | ć              | 1     |        | Proposed Electric Infrastructure |          | <ul> <li>Perennial Stream (MassDEP)</li> </ul> |   | Electrical Utility Easem | nent        |                           |     | Lowell, Chelmsfor                   | d an   |
|      |      |                |       |        | Access Point                     |          | Intermittent Stream (MassDEP)                  |   | Other Easement           |             |                           |     |                                     |        |
|      |      |                |       | $\cap$ | HDD Entry/Exit Point             | $\vdash$ | Ditch/Canal (MassDEP)                          |   | Town Boundary            | 0           | 1 Inch = 50 Feet<br>25 50 | 100 | Pag                                 | je 1 o |
|      | 11-1 |                |       |        | The Entry Extreme                |          |                                                |   |                          |             | Feet                      |     | Source: MassGIS, National Grid, VHB |        |

ject Plans

nd Tewksbury, MA

of 20

Date: 3/28/2018

Path: \\NHBEDATA\gislib\NationalGrid\TewksburyGas\Project\EFSB\_Figures\Chapter 5\Figure 5-4\_Project\_Plans\_Final.mxd

Path: \\NHBEDATA\gislib\NationalGrid\TewksburyGas\Project\EFSB\_Figures\Chapter 5\Figure 5-4\_Project\_Plans\_Final.mxd

# CHELMSFORD

Date: 3/28/2018

Path: \\NHBEDATA\gislib\NationalGrid\TewksburyGas\Project\EFSB\_Figures\Chapter 5\Figure 5-4\_Project\_Plans\_Final.Page14.mxd

| Source: | MassGIS.National | Grid.V | ΉI |
|---------|------------------|--------|----|