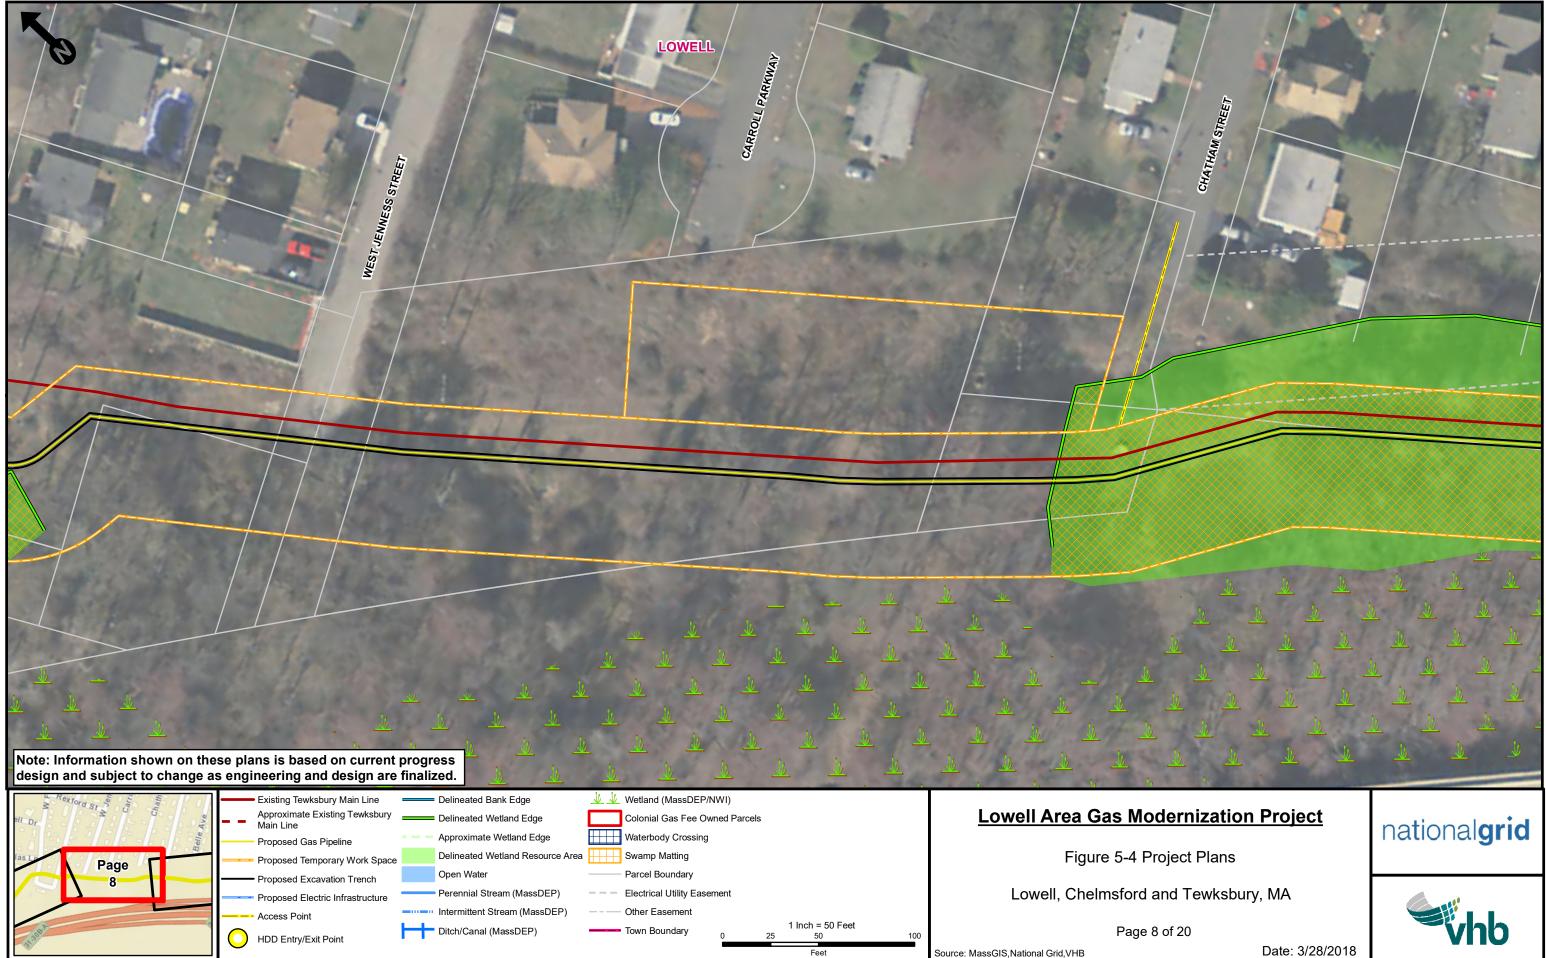

# Figure 5-4 – Project Plans

|      |      | /              |       |        | Approximate Existing Tewksbury   |          |                                                |   |                          | ,           |                           |     | Lowell Area Gas M                   | lad    |
|------|------|----------------|-------|--------|----------------------------------|----------|------------------------------------------------|---|--------------------------|-------------|---------------------------|-----|-------------------------------------|--------|
| Wild |      | P              | age   |        | Main Line                        |          | Delineated Wetland Edge                        | L | Colonial Gas Fee Owr     | ned Parcels | 3                         |     | LOWEIT ATEA GAS IN                  | 1000   |
| 22   | 5.   |                | 2 010 |        | Proposed Gas Pipeline            |          | Approximate Wetland Edge                       |   | Waterbody Crossing       |             |                           |     |                                     |        |
|      | Page |                | 51    |        | Proposed Temporary Work Space    |          | Delineated Wetland Resource Area               |   | Swamp Matting            |             |                           |     | Figure 5-4                          | Proj   |
|      | 1    | C <sup>a</sup> |       |        | Proposed Excavation Trench       |          | Open Water                                     |   | Parcel Boundary          |             |                           |     |                                     |        |
|      |      | ć              | 1     |        | Proposed Electric Infrastructure |          | <ul> <li>Perennial Stream (MassDEP)</li> </ul> |   | Electrical Utility Easem | nent        |                           |     | Lowell, Chelmsfor                   | d an   |
|      |      |                |       |        | Access Point                     |          | Intermittent Stream (MassDEP)                  |   | Other Easement           |             |                           |     |                                     |        |
|      |      |                |       | $\cap$ | HDD Entry/Exit Point             | $\vdash$ | Ditch/Canal (MassDEP)                          |   | Town Boundary            | 0           | 1 Inch = 50 Feet<br>25 50 | 100 | Pag                                 | je 1 o |
|      | 11-1 |                |       |        | The Entry Extreme                |          |                                                |   |                          |             | Feet                      |     | Source: MassGIS, National Grid, VHB |        |

ject Plans

nd Tewksbury, MA

of 20

Date: 3/28/2018

Path: \\NHBEDATA\gislib\NationalGrid\TewksburyGas\Project\EFSB\_Figures\Chapter 5\Figure 5-4\_Project\_Plans\_Final.mxd

Path: \\NHBEDATA\gislib\NationalGrid\TewksburyGas\Project\EFSB\_Figures\Chapter 5\Figure 5-4\_Project\_Plans\_Final.mxd