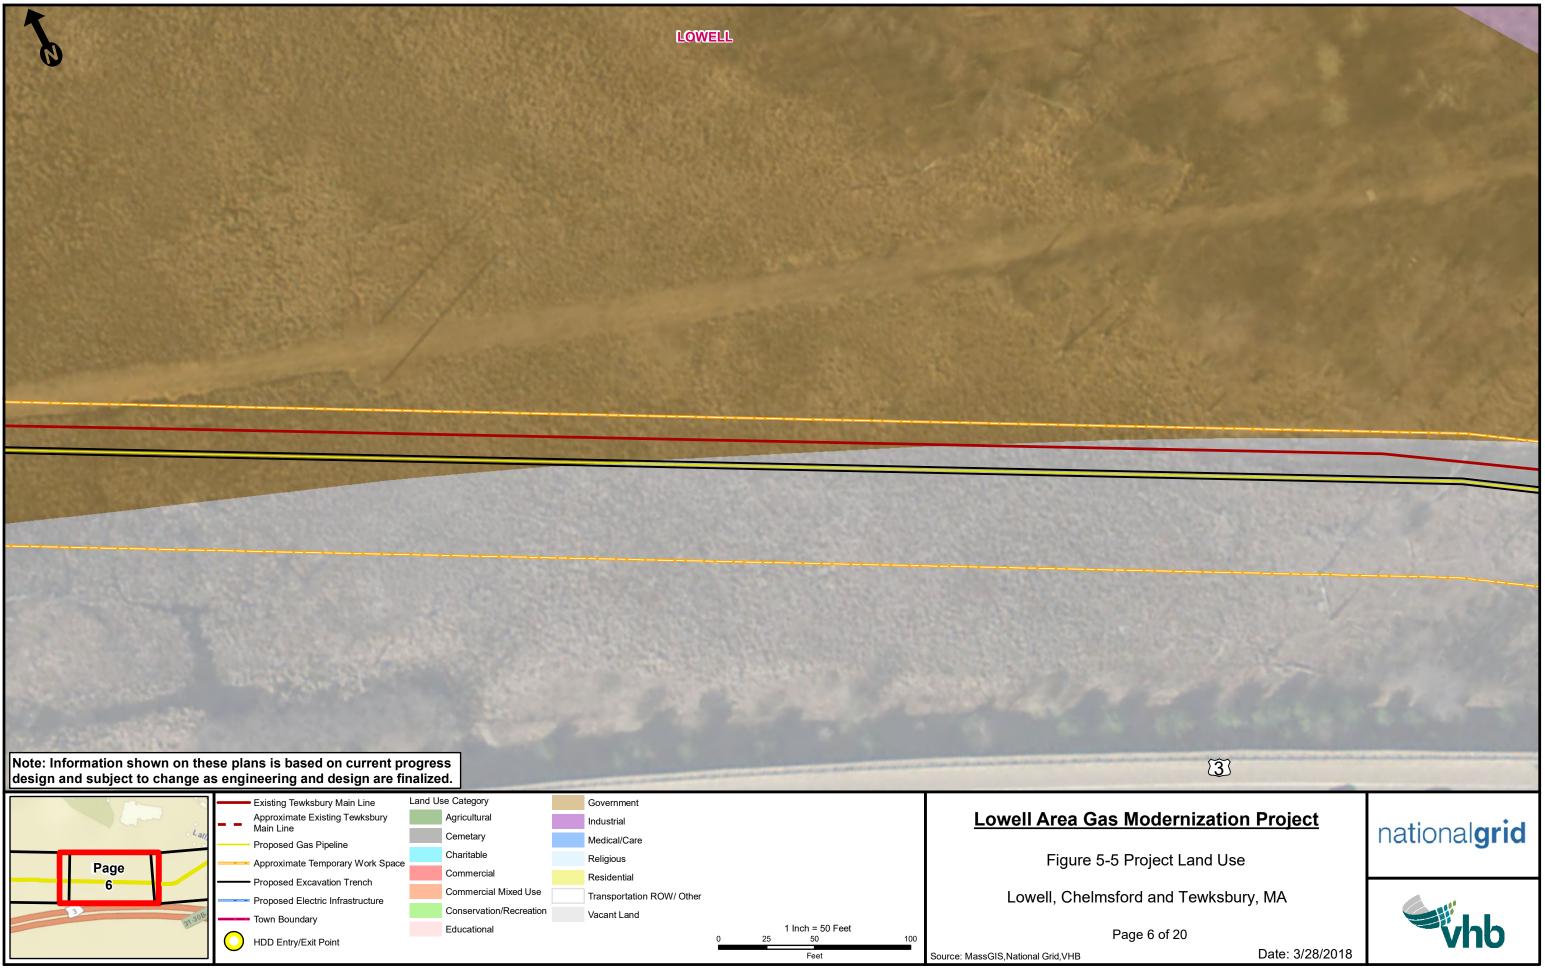

# Figure 5-5 – Land Use Map Book

Page 3A

| Approximate Existing Tewksbury   |   | Agricultural            | Industrial                |   |    |                  |     | Lowell Area Gas Mo                  |
|----------------------------------|---|-------------------------|---------------------------|---|----|------------------|-----|-------------------------------------|
| Main Line Proposed Gas Pipeline  |   | Cemetary                | Medical/Care              |   |    |                  |     |                                     |
| Approximate Temporary Work Space |   | Charitable              | Religious                 |   |    |                  |     | Figure 5-5 Proj                     |
|                                  | , | Commercial              | Residential               |   |    |                  |     | rigaro o o rioj                     |
| Proposed Excavation Trench       |   | Commercial Mixed Use    | Transportation ROW/ Other |   |    |                  |     | Lowell, Chelmsford a                |
| Proposed Electric Infrastructure |   | Conservation/Recreation | Vacant Land               |   |    |                  |     |                                     |
| Town Boundary                    |   | Educational             |                           |   |    | 1 Inch = 50 Feet |     | Page 3                              |
| HDD Entry/Exit Point             |   |                         |                           | 0 | 25 | 50               | 100 | ç                                   |
|                                  |   |                         |                           |   |    | Feet             |     | Source: MassGIS, National Grid, VHB |

ject Land Use

and Tewksbury, MA

3A of 20

Date: 3/28/2018

Path: \\NHBEDATA\gislib\NationalGrid\TewksburyGas\Project\EFSB\_Figures\Chapter 5\Figure 5-5\_Land Use Map Book.mxd