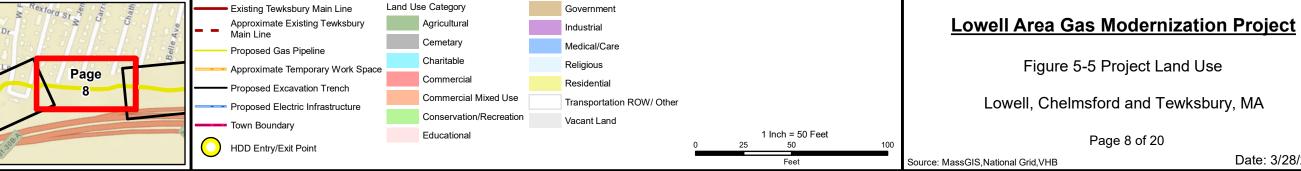

# Figure 5-5 – Land Use Map Book

Page 3A

| Approximate Existing Tewksbury   |   | Agricultural            | Industrial                |   |    |                  |     | Lowell Area Gas Mo                  |
|----------------------------------|---|-------------------------|---------------------------|---|----|------------------|-----|-------------------------------------|
| Main Line Proposed Gas Pipeline  |   | Cemetary                | Medical/Care              |   |    |                  |     |                                     |
| Approximate Temporary Work Space |   | Charitable              | Religious                 |   |    |                  |     | Figure 5-5 Proj                     |
|                                  | , | Commercial              | Residential               |   |    |                  |     | rigaro o o rioj                     |
| Proposed Excavation Trench       |   | Commercial Mixed Use    | Transportation ROW/ Other |   |    |                  |     | Lowell, Chelmsford a                |
| Proposed Electric Infrastructure |   | Conservation/Recreation | Vacant Land               |   |    |                  |     |                                     |
| Town Boundary                    |   | Educational             |                           |   |    | 1 Inch = 50 Feet |     | Page 3                              |
| HDD Entry/Exit Point             |   |                         |                           | 0 | 25 | 50               | 100 | ç                                   |
|                                  |   |                         |                           |   |    | Feet             |     | Source: MassGIS, National Grid, VHB |

ject Land Use

and Tewksbury, MA

3A of 20

Date: 3/28/2018

Path: \\NHBEDATA\gislib\NationalGrid\TewksburyGas\Project\EFSB\_Figures\Chapter 5\Figure 5-5\_Land Use Map Book.mxd