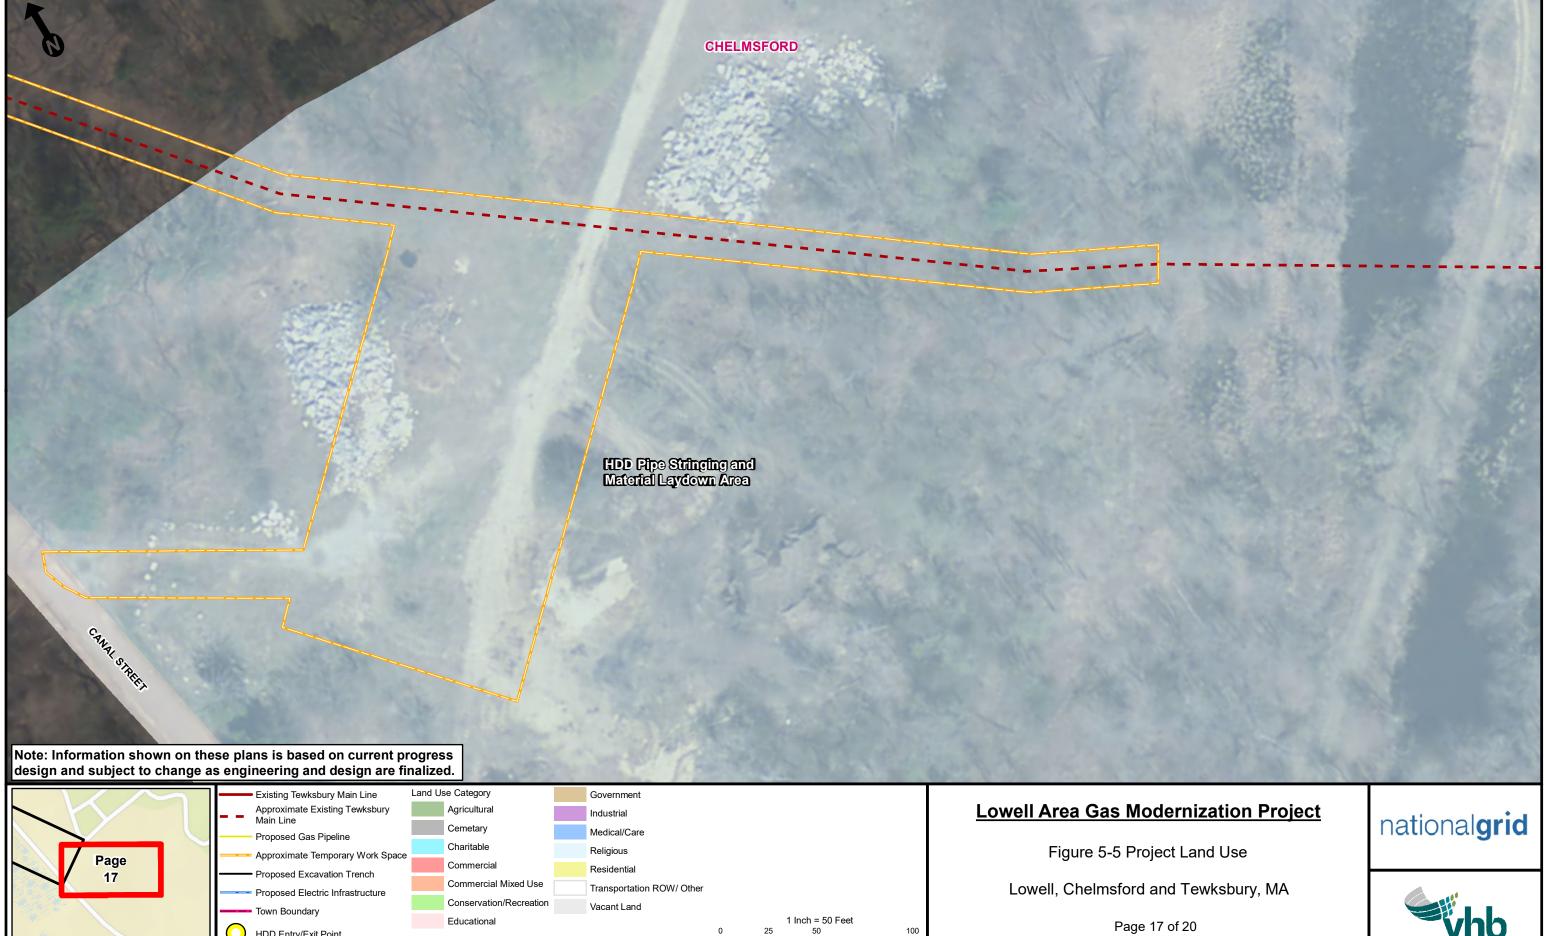

# Figure 5-5 – Land Use Map Book

Page 3A

| Approximate Existing Tewksbury   |   | Agricultural            | Industrial                |   |    |                  |     | Lowell Area Gas Mo                  |
|----------------------------------|---|-------------------------|---------------------------|---|----|------------------|-----|-------------------------------------|
| Main Line Proposed Gas Pipeline  |   | Cemetary                | Medical/Care              |   |    |                  |     |                                     |
| Approximate Temporary Work Space |   | Charitable              | Religious                 |   |    |                  |     | Figure 5-5 Proj                     |
|                                  | , | Commercial              | Residential               |   |    |                  |     | rigaro o o rioj                     |
| Proposed Excavation Trench       |   | Commercial Mixed Use    | Transportation ROW/ Other |   |    |                  |     | Lowell, Chelmsford a                |
| Proposed Electric Infrastructure |   | Conservation/Recreation | Vacant Land               |   |    |                  |     |                                     |
| Town Boundary                    |   | Educational             |                           |   |    | 1 Inch = 50 Feet |     | Page 3                              |
| HDD Entry/Exit Point             |   |                         |                           | 0 | 25 | 50               | 100 | ç                                   |
|                                  |   |                         |                           |   |    | Feet             |     | Source: MassGIS, National Grid, VHB |

ject Land Use

and Tewksbury, MA

3A of 20

Date: 3/28/2018

Path: \\NHBEDATA\gislib\NationalGrid\TewksburyGas\Project\EFSB\_Figures\Chapter 5\Figure 5-5\_Land Use Map Book.mxd