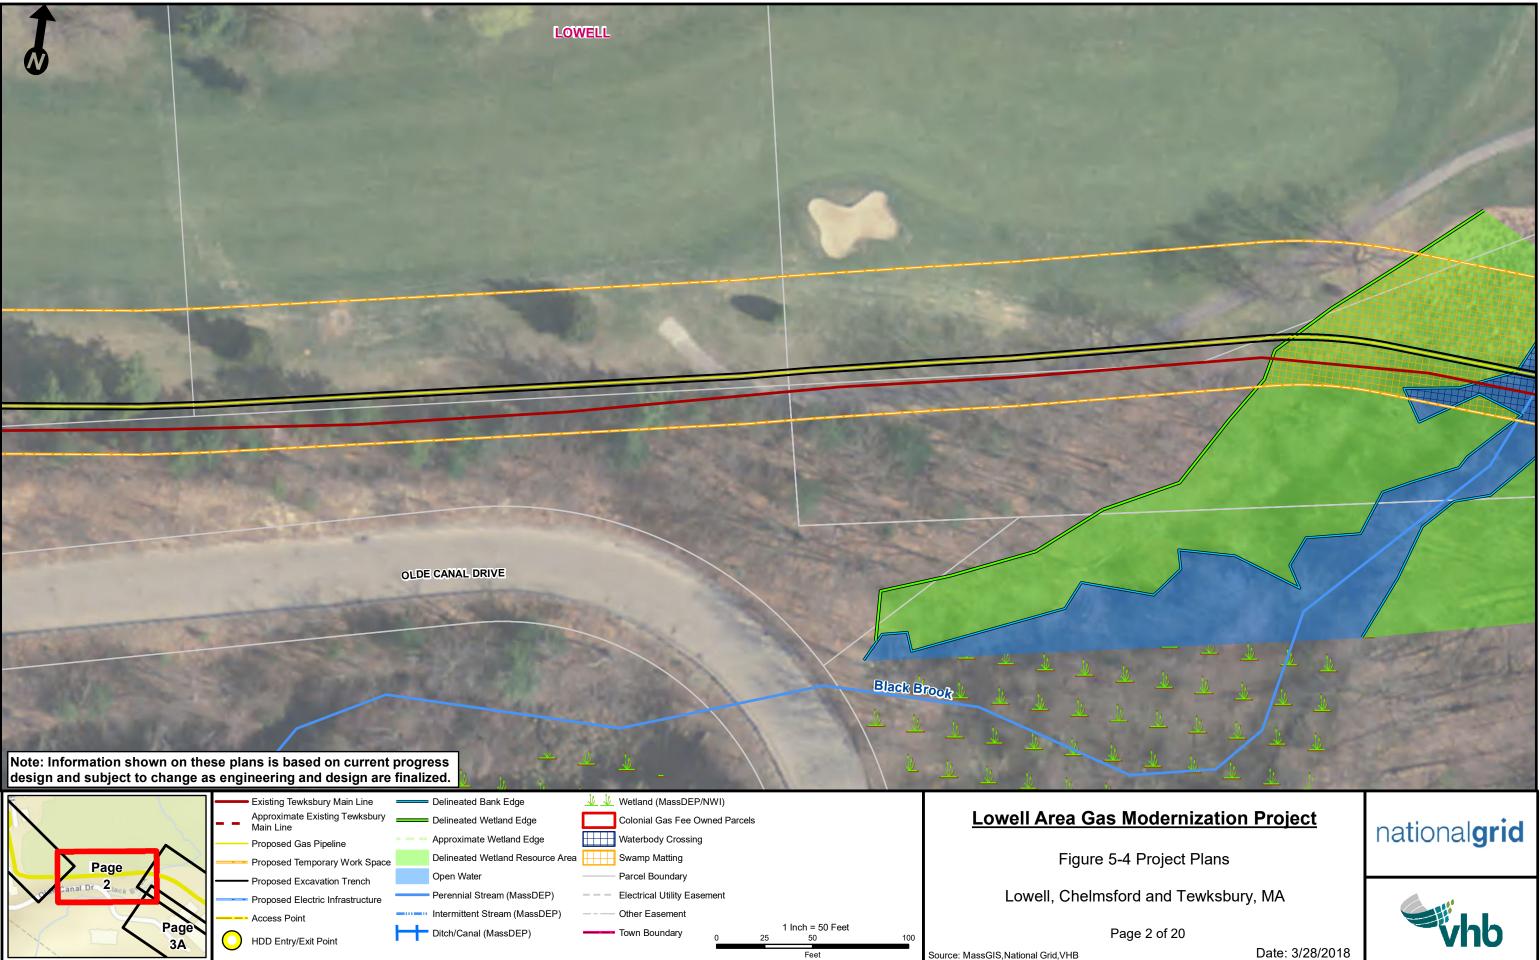

# Figure 5-4 – Project Plans

|      |      | /              |       |        | Approximate Existing Tewksbury   |          |                                                |   |                          | ,           |                           |     | Lowell Area Gas M                   | lad    |
|------|------|----------------|-------|--------|----------------------------------|----------|------------------------------------------------|---|--------------------------|-------------|---------------------------|-----|-------------------------------------|--------|
| Wild |      | P              | age   |        | Main Line                        |          | Delineated Wetland Edge                        | L | Colonial Gas Fee Owr     | ned Parcels | 3                         |     | LOWEIT ATEA GAS IN                  | 1000   |
| 22   | 5.   |                | 2 010 |        | Proposed Gas Pipeline            |          | Approximate Wetland Edge                       |   | Waterbody Crossing       |             |                           |     |                                     |        |
|      | Page |                | 51    |        | Proposed Temporary Work Space    |          | Delineated Wetland Resource Area               |   | Swamp Matting            |             |                           |     | Figure 5-4                          | Proj   |
|      | 1    | C <sup>a</sup> |       |        | Proposed Excavation Trench       |          | Open Water                                     |   | Parcel Boundary          |             |                           |     |                                     |        |
|      |      | ć              | 1     |        | Proposed Electric Infrastructure |          | <ul> <li>Perennial Stream (MassDEP)</li> </ul> |   | Electrical Utility Easem | nent        |                           |     | Lowell, Chelmsfor                   | d an   |
|      |      |                |       |        | Access Point                     |          | Intermittent Stream (MassDEP)                  |   | Other Easement           |             |                           |     |                                     |        |
|      |      |                |       | $\cap$ | HDD Entry/Exit Point             | $\vdash$ | Ditch/Canal (MassDEP)                          |   | Town Boundary            | 0           | 1 Inch = 50 Feet<br>25 50 | 100 | Pag                                 | je 1 o |
|      | 11-1 |                |       |        | The Entry Extreme                |          |                                                |   |                          |             | Feet                      |     | Source: MassGIS, National Grid, VHB |        |

ject Plans

nd Tewksbury, MA

of 20

Date: 3/28/2018

Path: \\NHBEDATA\gislib\NationalGrid\TewksburyGas\Project\EFSB\_Figures\Chapter 5\Figure 5-4\_Project\_Plans\_Final.mxd

Path: \\NHBEDATA\gislib\NationalGrid\TewksburyGas\Project\EFSB\_Figures\Chapter 5\Figure 5-4\_Project\_Plans\_Final.mxd