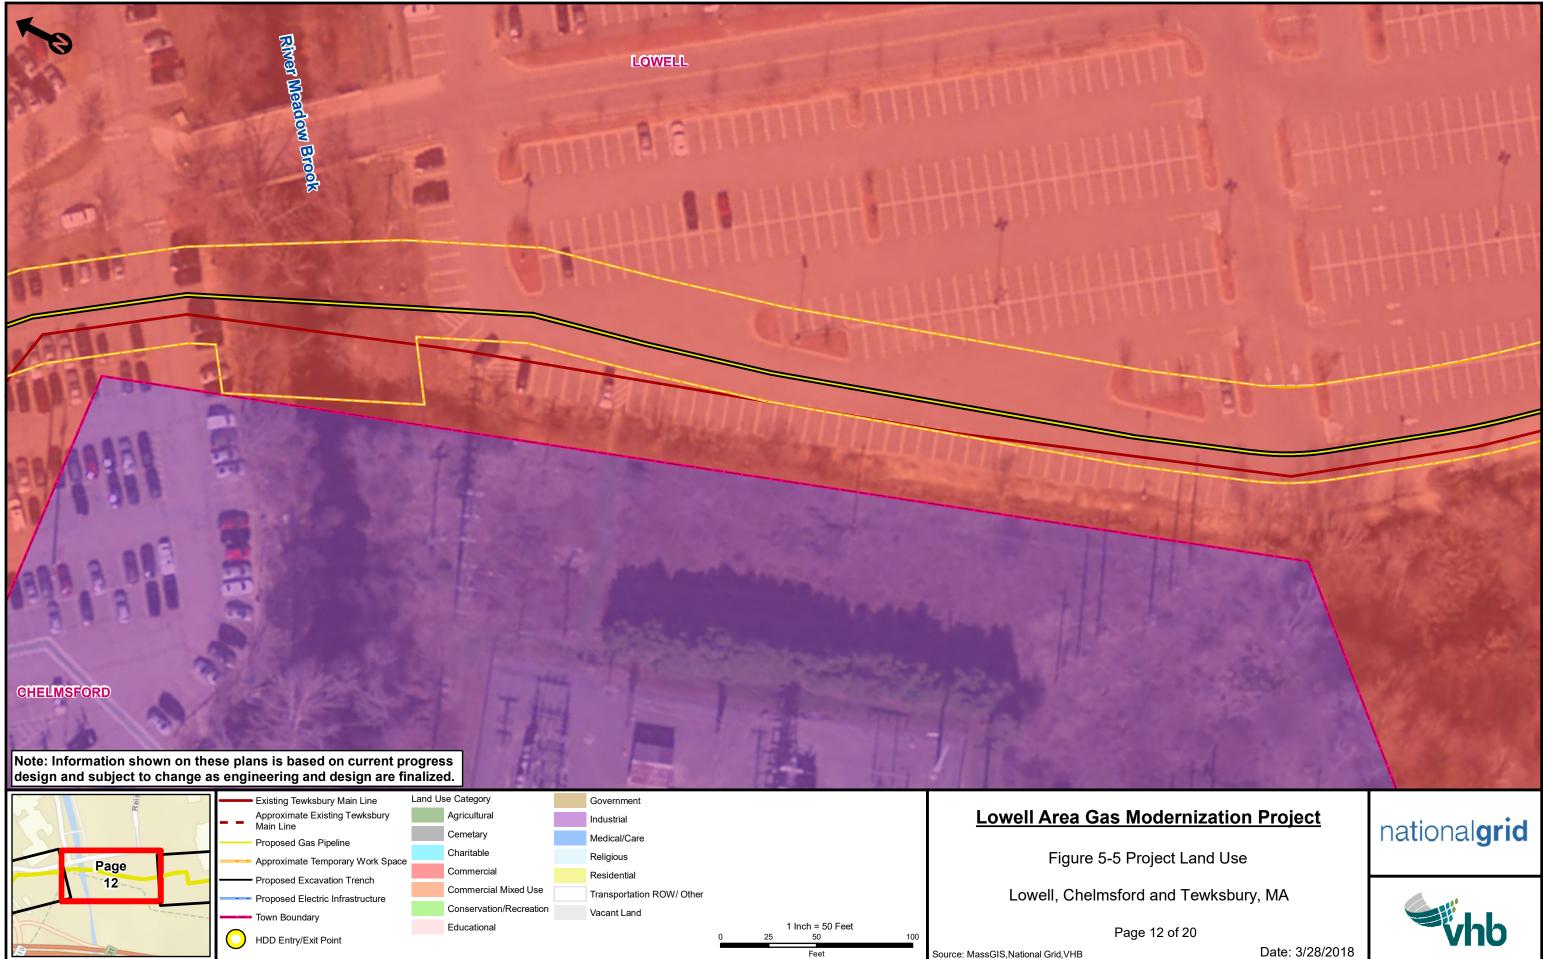

# Figure 5-5 – Land Use Map Book

Page 3A

| Approximate Existing Tewksbury   |   | Agricultural            | Industrial                |   |    |                  |     | Lowell Area Gas Mo                  |
|----------------------------------|---|-------------------------|---------------------------|---|----|------------------|-----|-------------------------------------|
| Main Line Proposed Gas Pipeline  |   | Cemetary                | Medical/Care              |   |    |                  |     |                                     |
| Approximate Temporary Work Space |   | Charitable              | Religious                 |   |    |                  |     | Figure 5-5 Proj                     |
|                                  | , | Commercial              | Residential               |   |    |                  |     | rigaro o o rioj                     |
| Proposed Excavation Trench       |   | Commercial Mixed Use    | Transportation ROW/ Other |   |    |                  |     | Lowell, Chelmsford a                |
| Proposed Electric Infrastructure |   | Conservation/Recreation | Vacant Land               |   |    |                  |     |                                     |
| Town Boundary                    |   | Educational             |                           |   |    | 1 Inch = 50 Feet |     | Page 3                              |
| HDD Entry/Exit Point             |   |                         |                           | 0 | 25 | 50               | 100 | ç                                   |
|                                  |   |                         |                           |   |    | Feet             |     | Source: MassGIS, National Grid, VHB |

ject Land Use

and Tewksbury, MA

3A of 20

Date: 3/28/2018

Path: \\NHBEDATA\gislib\NationalGrid\TewksburyGas\Project\EFSB\_Figures\Chapter 5\Figure 5-5\_Land Use Map Book.mxd