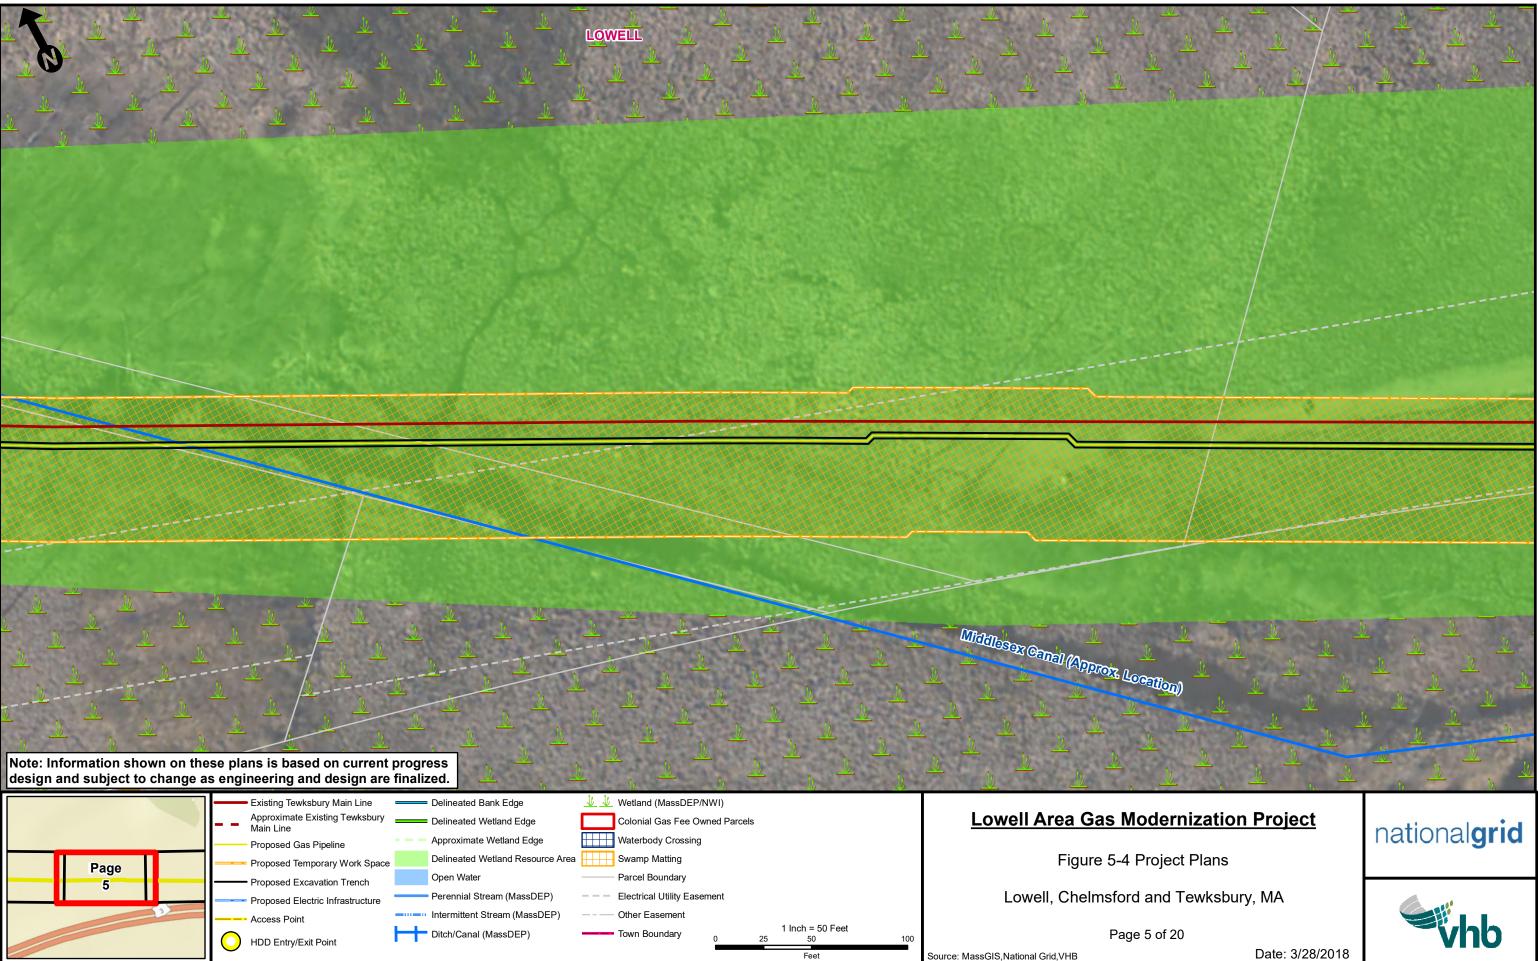

# Figure 5-4 – Project Plans

|      |      | /              |       |        | Approximate Existing Tewksbury   |          |                                                |   |                          | ,           |                           |     | Lowell Area Gas M                   | lad    |
|------|------|----------------|-------|--------|----------------------------------|----------|------------------------------------------------|---|--------------------------|-------------|---------------------------|-----|-------------------------------------|--------|
| Wild |      | P              | age   |        | Main Line                        |          | Delineated Wetland Edge                        | L | Colonial Gas Fee Owr     | ned Parcels | 3                         |     | LOWEIT ATEA GAS IN                  | 1000   |
| 22   | 5.   |                | 2 010 |        | Proposed Gas Pipeline            |          | Approximate Wetland Edge                       |   | Waterbody Crossing       |             |                           |     |                                     |        |
|      | Page |                | 51    |        | Proposed Temporary Work Space    |          | Delineated Wetland Resource Area               |   | Swamp Matting            |             |                           |     | Figure 5-4                          | Proj   |
|      | 1    | C <sup>a</sup> |       |        | Proposed Excavation Trench       |          | Open Water                                     |   | Parcel Boundary          |             |                           |     |                                     |        |
|      |      | ć              | 1     |        | Proposed Electric Infrastructure |          | <ul> <li>Perennial Stream (MassDEP)</li> </ul> |   | Electrical Utility Easem | nent        |                           |     | Lowell, Chelmsfor                   | d an   |
|      |      |                |       |        | Access Point                     |          | Intermittent Stream (MassDEP)                  |   | Other Easement           |             |                           |     |                                     |        |
|      |      |                |       | $\cap$ | HDD Entry/Exit Point             | $\vdash$ | Ditch/Canal (MassDEP)                          |   | Town Boundary            | 0           | 1 Inch = 50 Feet<br>25 50 | 100 | Pag                                 | je 1 o |
|      | 11-1 |                |       |        | The Entry Extreme                |          |                                                |   |                          |             | Feet                      |     | Source: MassGIS, National Grid, VHB |        |

ject Plans

nd Tewksbury, MA

of 20

Date: 3/28/2018

Path: \\NHBEDATA\gislib\NationalGrid\TewksburyGas\Project\EFSB\_Figures\Chapter 5\Figure 5-4\_Project\_Plans\_Final.mxd

Path: \\NHBEDATA\gislib\NationalGrid\TewksburyGas\Project\EFSB\_Figures\Chapter 5\Figure 5-4\_Project\_Plans\_Final.mxd