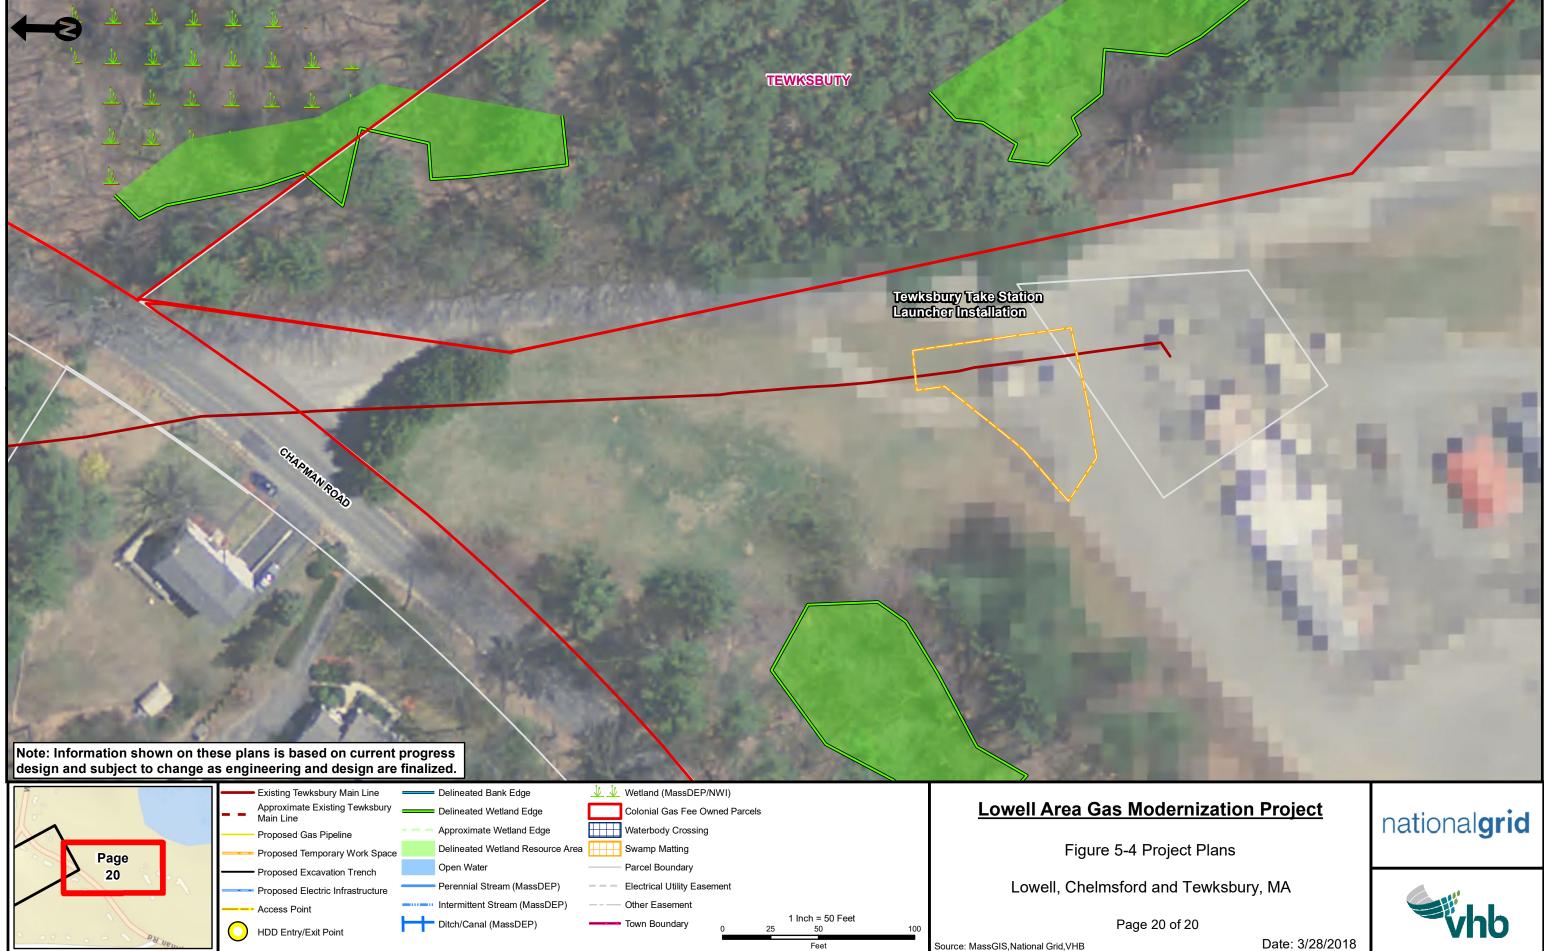

# Figure 5-4 – Project Plans

|      |      | /              |       |        | Approximate Existing Tewksbury   |          |                                                |   |                          | ,           |                           |     | Lowell Area Gas M                   | lad    |
|------|------|----------------|-------|--------|----------------------------------|----------|------------------------------------------------|---|--------------------------|-------------|---------------------------|-----|-------------------------------------|--------|
| Wild |      | P              | age   |        | Main Line                        |          | Delineated Wetland Edge                        | L | Colonial Gas Fee Owr     | ned Parcels | 3                         |     | LOWEIT ATEA GAS IN                  | 1000   |
| 22   | 5.   |                | 2 010 |        | Proposed Gas Pipeline            |          | Approximate Wetland Edge                       |   | Waterbody Crossing       |             |                           |     |                                     |        |
|      | Page |                | 51    |        | Proposed Temporary Work Space    |          | Delineated Wetland Resource Area               |   | Swamp Matting            |             |                           |     | Figure 5-4                          | Proj   |
|      | 1    | C <sup>a</sup> |       |        | Proposed Excavation Trench       |          | Open Water                                     |   | Parcel Boundary          |             |                           |     |                                     |        |
|      |      | ć              | 1     |        | Proposed Electric Infrastructure |          | <ul> <li>Perennial Stream (MassDEP)</li> </ul> |   | Electrical Utility Easem | nent        |                           |     | Lowell, Chelmsfor                   | d an   |
|      |      |                |       |        | Access Point                     |          | Intermittent Stream (MassDEP)                  |   | Other Easement           |             |                           |     |                                     |        |
|      |      |                |       | $\cap$ | HDD Entry/Exit Point             | $\vdash$ | Ditch/Canal (MassDEP)                          |   | Town Boundary            | 0           | 1 Inch = 50 Feet<br>25 50 | 100 | Pag                                 | je 1 o |
|      | 11-1 |                |       |        | The Entry Extreme                |          |                                                |   |                          |             | Feet                      |     | Source: MassGIS, National Grid, VHB |        |

ject Plans

nd Tewksbury, MA

of 20

Date: 3/28/2018

Path: \\NHBEDATA\gislib\NationalGrid\TewksburyGas\Project\EFSB\_Figures\Chapter 5\Figure 5-4\_Project\_Plans\_Final.mxd

Path: \\NHBEDATA\gislib\NationalGrid\TewksburyGas\Project\EFSB\_Figures\Chapter 5\Figure 5-4\_Project\_Plans\_Final.mxd

Source: MassGIS,National Grid,VHB

Path: \\NHBEDATA\gislib\NationalGrid\TewksburyGas\Project\EFSB\_Figures\Chapter 5\Figure 5-4\_Project\_Plans\_Final.mxd