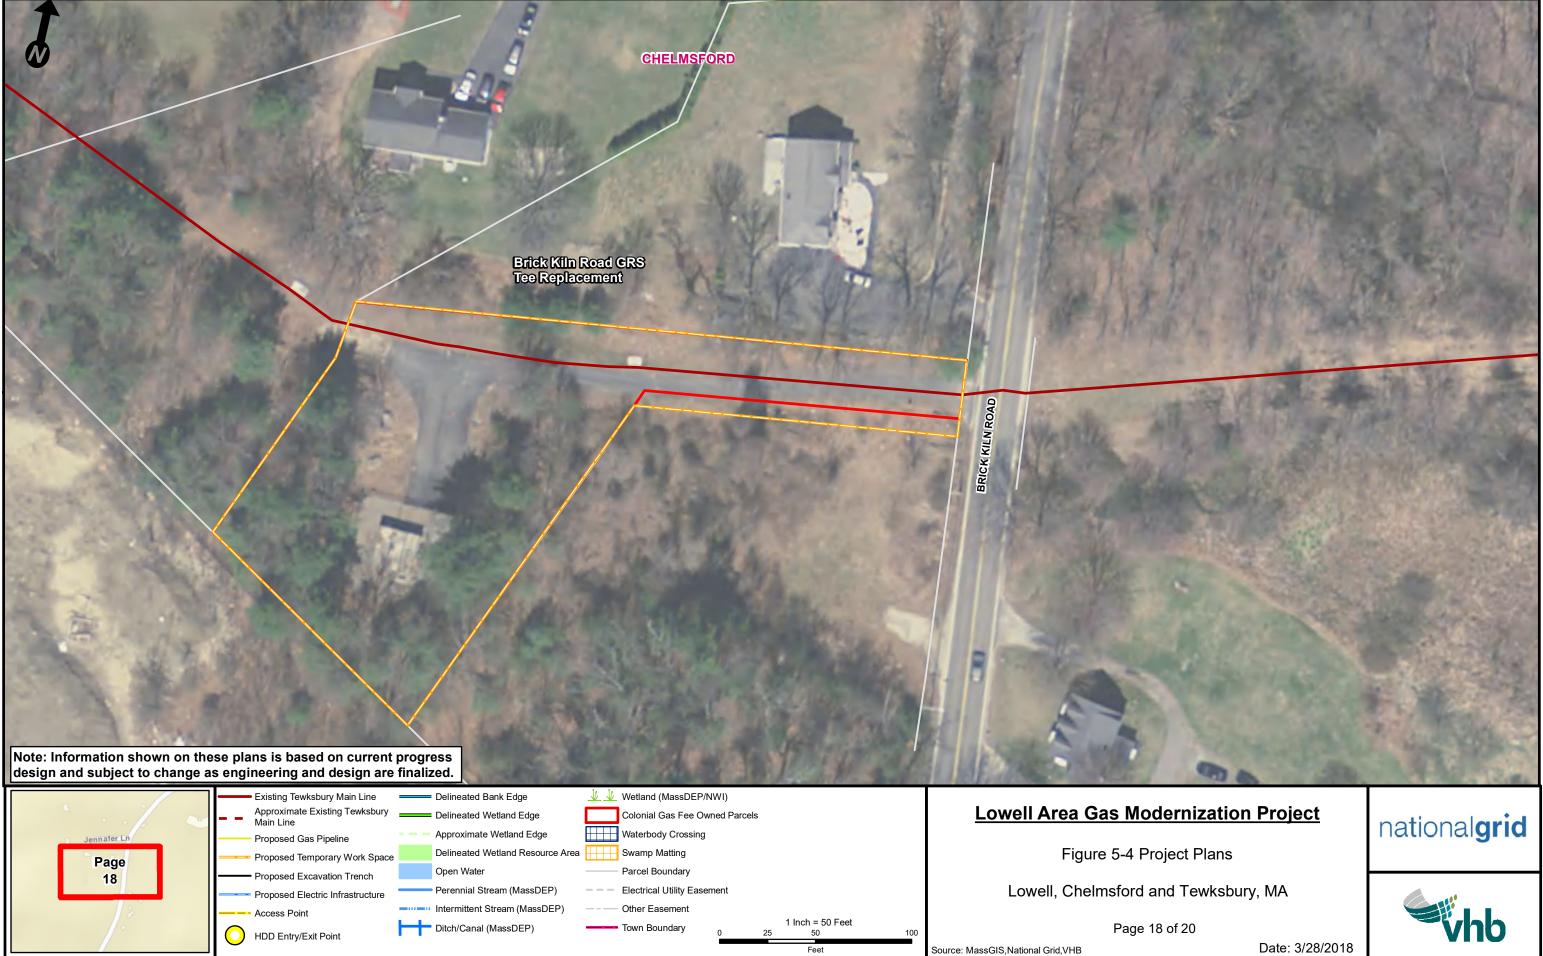

# Figure 5-4 – Project Plans

|      |      | /              |       |        | Approximate Existing Tewksbury   |          |                                                |   |                          | ,           |                           |     | Lowell Area Gas M                   | lad    |
|------|------|----------------|-------|--------|----------------------------------|----------|------------------------------------------------|---|--------------------------|-------------|---------------------------|-----|-------------------------------------|--------|
| Wild |      | P              | age   |        | Main Line                        |          | Delineated Wetland Edge                        | L | Colonial Gas Fee Owr     | ned Parcels | 3                         |     | LOWEIT ATEA GAS IN                  | 1000   |
| 22   | 5.   |                | 2 010 |        | Proposed Gas Pipeline            |          | Approximate Wetland Edge                       |   | Waterbody Crossing       |             |                           |     |                                     |        |
|      | Page |                | 51    |        | Proposed Temporary Work Space    |          | Delineated Wetland Resource Area               |   | Swamp Matting            |             |                           |     | Figure 5-4                          | Proj   |
|      | 1    | C <sup>a</sup> |       |        | Proposed Excavation Trench       |          | Open Water                                     |   | Parcel Boundary          |             |                           |     |                                     |        |
|      |      | ć              | 1     |        | Proposed Electric Infrastructure |          | <ul> <li>Perennial Stream (MassDEP)</li> </ul> |   | Electrical Utility Easem | nent        |                           |     | Lowell, Chelmsfor                   | d an   |
|      |      |                |       |        | Access Point                     |          | Intermittent Stream (MassDEP)                  |   | Other Easement           |             |                           |     |                                     |        |
|      |      |                |       | $\cap$ | HDD Entry/Exit Point             | $\vdash$ | Ditch/Canal (MassDEP)                          |   | Town Boundary            | 0           | 1 Inch = 50 Feet<br>25 50 | 100 | Pag                                 | je 1 o |
|      | 11-1 |                |       |        | The Entry Extreme                |          |                                                |   |                          |             | Feet                      |     | Source: MassGIS, National Grid, VHB |        |

ject Plans

nd Tewksbury, MA

of 20

Date: 3/28/2018

Path: \\NHBEDATA\gislib\NationalGrid\TewksburyGas\Project\EFSB\_Figures\Chapter 5\Figure 5-4\_Project\_Plans\_Final.mxd

Path: \\NHBEDATA\gislib\NationalGrid\TewksburyGas\Project\EFSB\_Figures\Chapter 5\Figure 5-4\_Project\_Plans\_Final.mxd