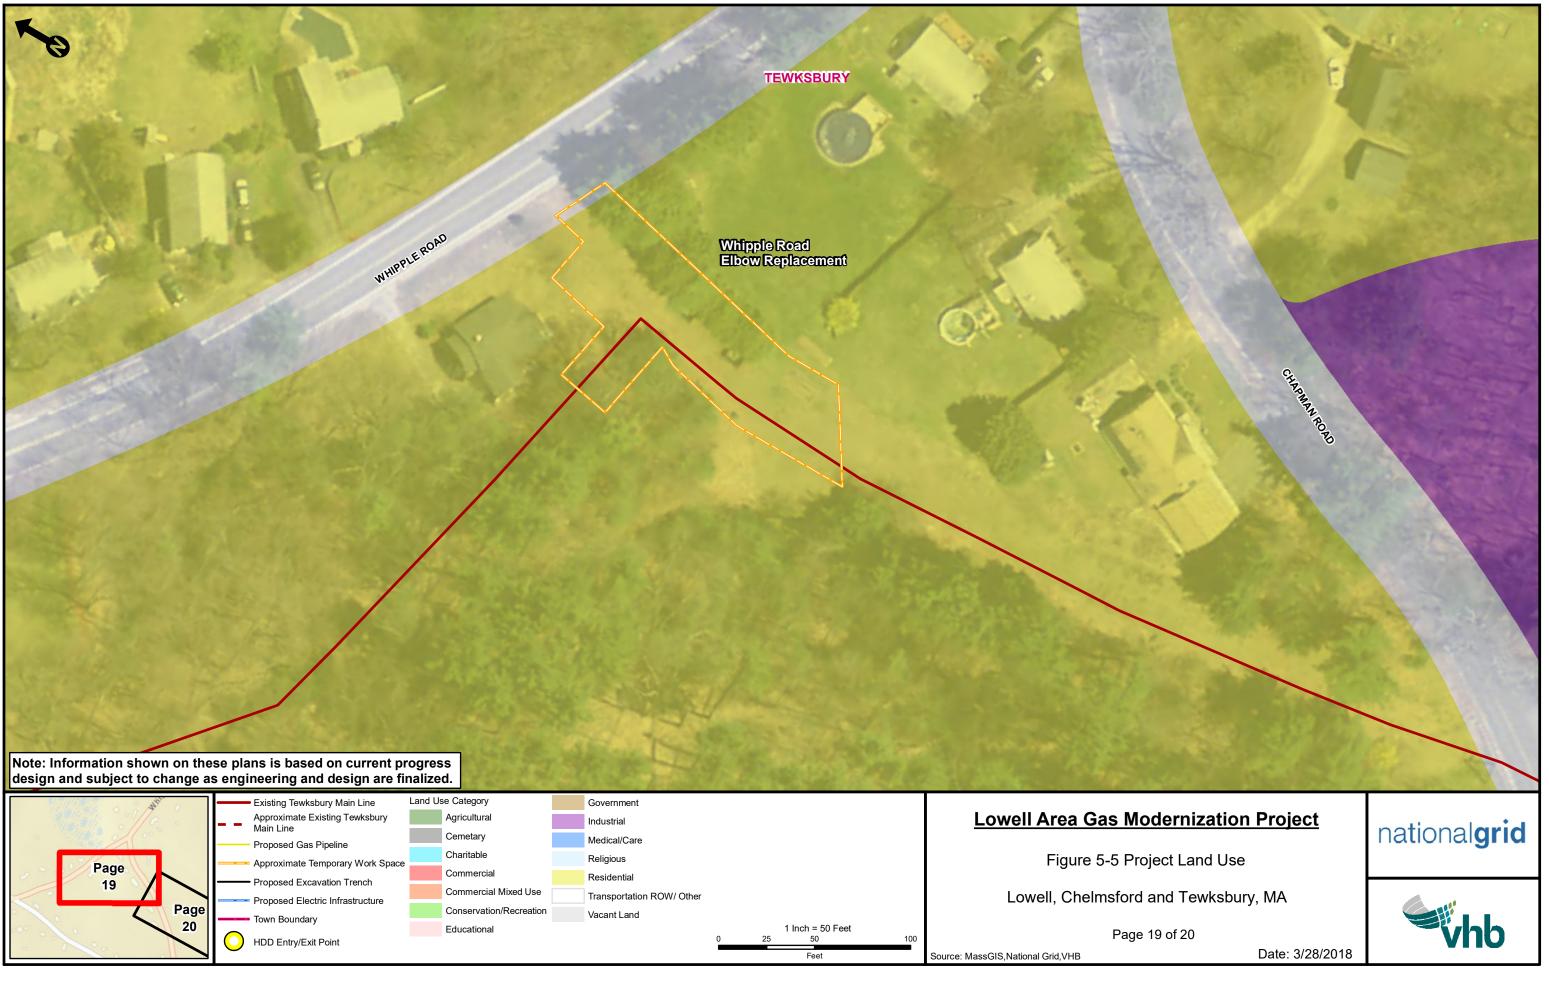

# Figure 5-5 – Land Use Map Book

Page 3A

| Approximate Existing Tewksbury   |   | Agricultural            | Industrial                |   |    |                  |     | Lowell Area Gas Mo                  |
|----------------------------------|---|-------------------------|---------------------------|---|----|------------------|-----|-------------------------------------|
| Main Line Proposed Gas Pipeline  |   | Cemetary                | Medical/Care              |   |    |                  |     |                                     |
| Approximate Temporary Work Space |   | Charitable              | Religious                 |   |    |                  |     | Figure 5-5 Proj                     |
|                                  | , | Commercial              | Residential               |   |    |                  |     | rigaro o o rioj                     |
| Proposed Excavation Trench       |   | Commercial Mixed Use    | Transportation ROW/ Other |   |    |                  |     | Lowell, Chelmsford a                |
| Proposed Electric Infrastructure |   | Conservation/Recreation | Vacant Land               |   |    |                  |     |                                     |
| Town Boundary                    |   | Educational             |                           |   |    | 1 Inch = 50 Feet |     | Page 3                              |
| HDD Entry/Exit Point             |   |                         |                           | 0 | 25 | 50               | 100 | ç                                   |
|                                  |   |                         |                           |   |    | Feet             |     | Source: MassGIS, National Grid, VHB |

ject Land Use

and Tewksbury, MA

3A of 20

Date: 3/28/2018

Path: \\NHBEDATA\gislib\NationalGrid\TewksburyGas\Project\EFSB\_Figures\Chapter 5\Figure 5-5\_Land Use Map Book.mxd