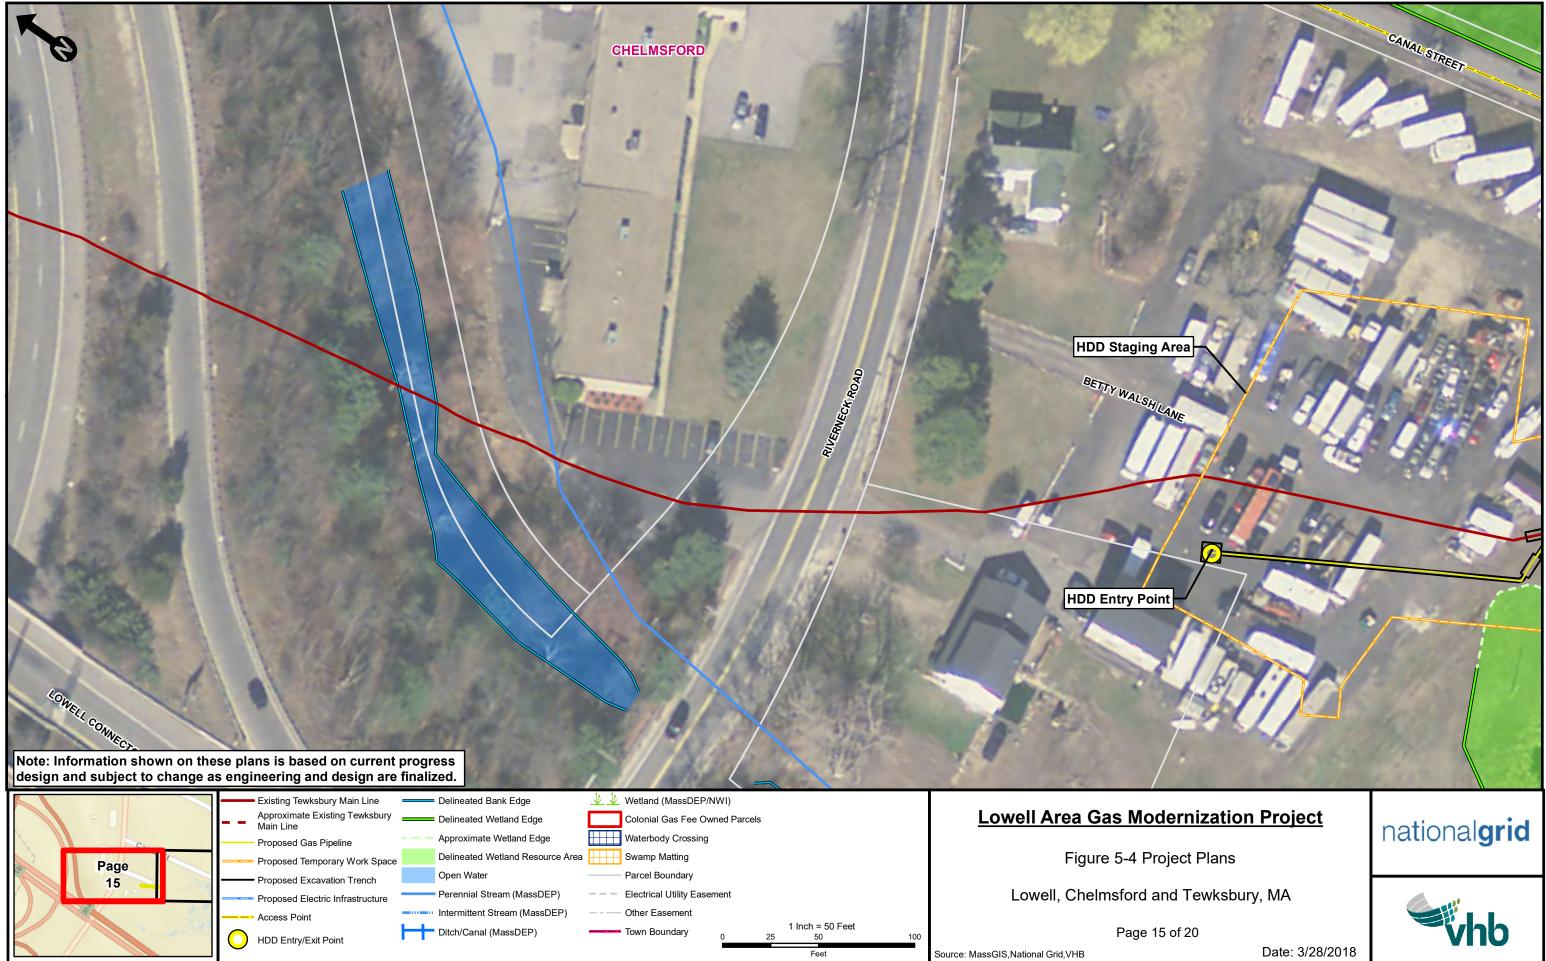

# Figure 5-4 – Project Plans

|      |      | /              |       |        | Approximate Existing Tewksbury   |          |                                                |   |                          | ,           |                           |     | Lowell Area Gas M                   | lad    |
|------|------|----------------|-------|--------|----------------------------------|----------|------------------------------------------------|---|--------------------------|-------------|---------------------------|-----|-------------------------------------|--------|
| Wild |      | P              | age   |        | Main Line                        |          | Delineated Wetland Edge                        | L | Colonial Gas Fee Owr     | ned Parcels | 3                         |     | LOWEIT ATEA GAS IN                  | 1000   |
| 22   | 5.   |                | 2 010 |        | Proposed Gas Pipeline            |          | Approximate Wetland Edge                       |   | Waterbody Crossing       |             |                           |     |                                     |        |
|      | Page |                | 51    |        | Proposed Temporary Work Space    |          | Delineated Wetland Resource Area               |   | Swamp Matting            |             |                           |     | Figure 5-4                          | Proj   |
|      | 1    | C <sup>a</sup> |       |        | Proposed Excavation Trench       |          | Open Water                                     |   | Parcel Boundary          |             |                           |     |                                     |        |
|      |      | ć              | 1     |        | Proposed Electric Infrastructure |          | <ul> <li>Perennial Stream (MassDEP)</li> </ul> |   | Electrical Utility Easem | nent        |                           |     | Lowell, Chelmsfor                   | d an   |
|      |      |                |       |        | Access Point                     |          | Intermittent Stream (MassDEP)                  |   | Other Easement           |             |                           |     |                                     |        |
|      |      |                |       | $\cap$ | HDD Entry/Exit Point             | $\vdash$ | Ditch/Canal (MassDEP)                          |   | Town Boundary            | 0           | 1 Inch = 50 Feet<br>25 50 | 100 | Pag                                 | je 1 o |
|      | 11-1 |                |       |        | The Entry Extreme                |          |                                                |   |                          |             | Feet                      |     | Source: MassGIS, National Grid, VHB |        |

ject Plans

nd Tewksbury, MA

of 20

Date: 3/28/2018

Path: \\NHBEDATA\gislib\NationalGrid\TewksburyGas\Project\EFSB\_Figures\Chapter 5\Figure 5-4\_Project\_Plans\_Final.mxd

Path: \\NHBEDATA\gislib\NationalGrid\TewksburyGas\Project\EFSB\_Figures\Chapter 5\Figure 5-4\_Project\_Plans\_Final.mxd