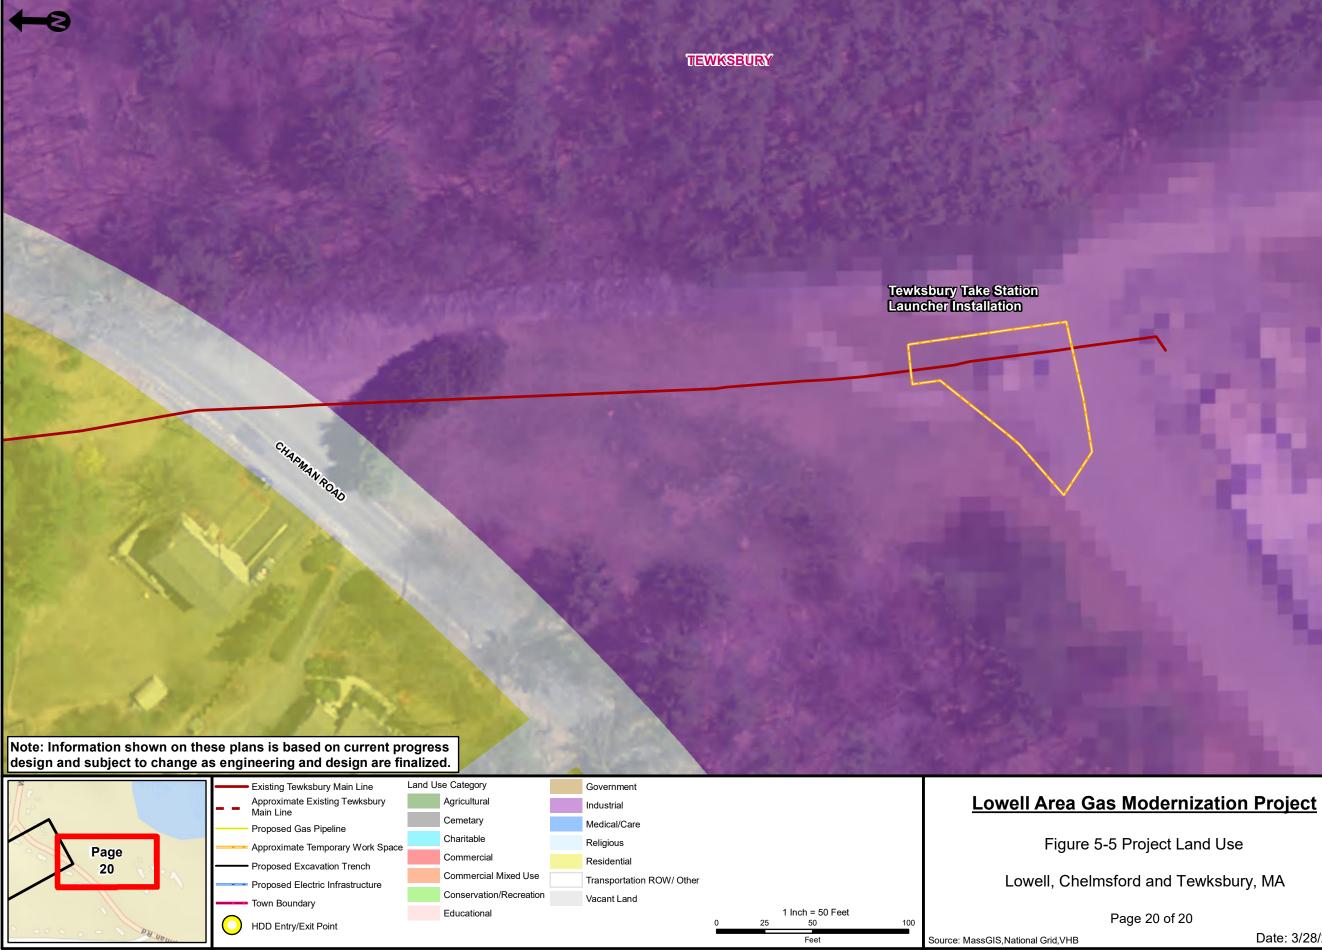

# Figure 5-5 – Land Use Map Book

Page 3A

| Approximate Existing Tewksbury   |   | Agricultural            | Industrial                |   |    |                  |     | Lowell Area Gas Mo                  |
|----------------------------------|---|-------------------------|---------------------------|---|----|------------------|-----|-------------------------------------|
| Main Line Proposed Gas Pipeline  |   | Cemetary                | Medical/Care              |   |    |                  |     |                                     |
| Approximate Temporary Work Space |   | Charitable              | Religious                 |   |    |                  |     | Figure 5-5 Proj                     |
|                                  | , | Commercial              | Residential               |   |    |                  |     | rigaro o o rioj                     |
| Proposed Excavation Trench       |   | Commercial Mixed Use    | Transportation ROW/ Other |   |    |                  |     | Lowell, Chelmsford a                |
| Proposed Electric Infrastructure |   | Conservation/Recreation | Vacant Land               |   |    |                  |     |                                     |
| Town Boundary                    |   | Educational             |                           |   |    | 1 Inch = 50 Feet |     | Page 3                              |
| HDD Entry/Exit Point             |   |                         |                           | 0 | 25 | 50               | 100 | ç                                   |
|                                  |   |                         |                           |   |    | Feet             |     | Source: MassGIS, National Grid, VHB |

ject Land Use

and Tewksbury, MA

3A of 20

Date: 3/28/2018

Path: \\NHBEDATA\gislib\NationalGrid\TewksburyGas\Project\EFSB\_Figures\Chapter 5\Figure 5-5\_Land Use Map Book.mxd