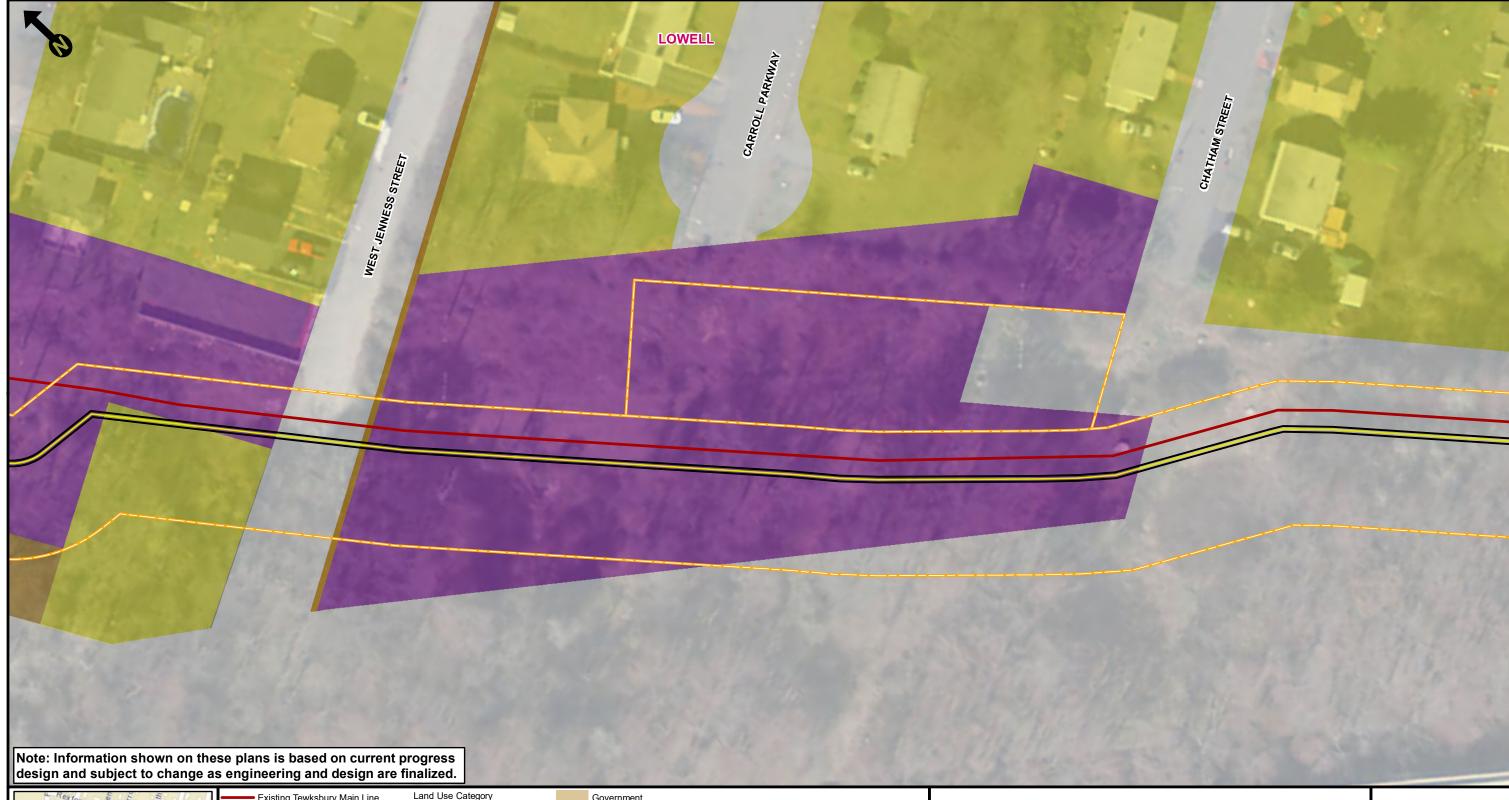

# Figure 5-4 – Project Plans

|      |      | /              |       |        | Approximate Existing Tewksbury   |          |                                                |   |                          | ,           |                           |     | Lowell Area Gas M                   | lad    |
|------|------|----------------|-------|--------|----------------------------------|----------|------------------------------------------------|---|--------------------------|-------------|---------------------------|-----|-------------------------------------|--------|
| Wild |      | P              | age   |        | Main Line                        |          | Delineated Wetland Edge                        | L | Colonial Gas Fee Owr     | ned Parcels | 3                         |     | LOWEIT ATEA GAS IN                  | 1000   |
| 22   | 5.   |                | 2 010 |        | Proposed Gas Pipeline            |          | Approximate Wetland Edge                       |   | Waterbody Crossing       |             |                           |     |                                     |        |
|      | Page |                | 51    |        | Proposed Temporary Work Space    |          | Delineated Wetland Resource Area               |   | Swamp Matting            |             |                           |     | Figure 5-4                          | Proj   |
|      | 1    | C <sup>a</sup> |       |        | Proposed Excavation Trench       |          | Open Water                                     |   | Parcel Boundary          |             |                           |     |                                     |        |
|      |      | ć              | 1     |        | Proposed Electric Infrastructure |          | <ul> <li>Perennial Stream (MassDEP)</li> </ul> |   | Electrical Utility Easem | nent        |                           |     | Lowell, Chelmsfor                   | d an   |
|      |      |                |       |        | Access Point                     |          | Intermittent Stream (MassDEP)                  |   | Other Easement           |             |                           |     |                                     |        |
|      |      |                |       | $\cap$ | HDD Entry/Exit Point             | $\vdash$ | Ditch/Canal (MassDEP)                          |   | Town Boundary            | 0           | 1 Inch = 50 Feet<br>25 50 | 100 | Pag                                 | je 1 o |
|      | 11-1 |                |       |        | The Entry Extreme                |          |                                                |   |                          |             | Feet                      |     | Source: MassGIS, National Grid, VHB |        |

ject Plans

nd Tewksbury, MA

of 20

Date: 3/28/2018

Path: \\NHBEDATA\gislib\NationalGrid\TewksburyGas\Project\EFSB\_Figures\Chapter 5\Figure 5-4\_Project\_Plans\_Final.mxd

Path: \\NHBEDATA\gislib\NationalGrid\TewksburyGas\Project\EFSB\_Figures\Chapter 5\Figure 5-4\_Project\_Plans\_Final.mxd

Source: MassGIS,National Grid,VHB

Path: \\NHBEDATA\gislib\NationalGrid\TewksburyGas\Project\EFSB\_Figures\Chapter 5\Figure 5-4\_Project\_Plans\_Final.mxd