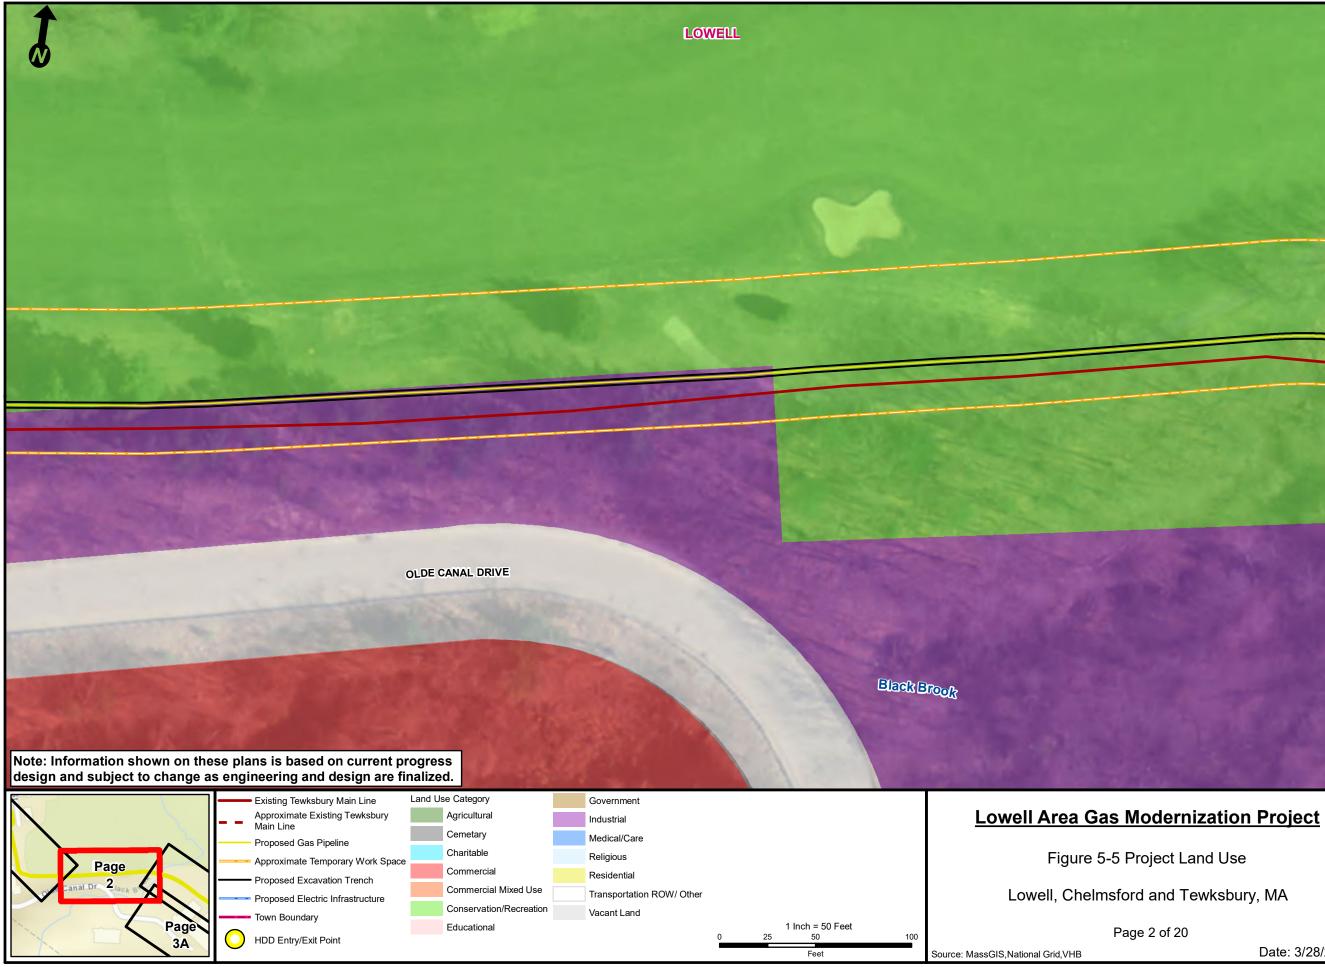

# Figure 5-4 – Project Plans

|      |      | /              |       |        | Approximate Existing Tewksbury   |          |                                                |   |                          | ,           |                           |     | Lowell Area Gas M                   | lad    |
|------|------|----------------|-------|--------|----------------------------------|----------|------------------------------------------------|---|--------------------------|-------------|---------------------------|-----|-------------------------------------|--------|
| Wild |      | P              | age   |        | Main Line                        |          | Delineated Wetland Edge                        | L | Colonial Gas Fee Owr     | ned Parcels | 3                         |     | LOWEIT ATEA GAS IN                  | 1000   |
| 22   | 5.   |                | 2 010 |        | Proposed Gas Pipeline            |          | Approximate Wetland Edge                       |   | Waterbody Crossing       |             |                           |     |                                     |        |
|      | Page |                | 51    |        | Proposed Temporary Work Space    |          | Delineated Wetland Resource Area               |   | Swamp Matting            |             |                           |     | Figure 5-4                          | Proj   |
|      | 1    | C <sup>a</sup> |       |        | Proposed Excavation Trench       |          | Open Water                                     |   | Parcel Boundary          |             |                           |     |                                     |        |
|      |      | ć              | 1     |        | Proposed Electric Infrastructure |          | <ul> <li>Perennial Stream (MassDEP)</li> </ul> |   | Electrical Utility Easem | nent        |                           |     | Lowell, Chelmsfor                   | d an   |
|      |      |                |       |        | Access Point                     |          | Intermittent Stream (MassDEP)                  |   | Other Easement           |             |                           |     |                                     |        |
|      |      |                |       | $\cap$ | HDD Entry/Exit Point             | $\vdash$ | Ditch/Canal (MassDEP)                          |   | Town Boundary            | 0           | 1 Inch = 50 Feet<br>25 50 | 100 | Pag                                 | je 1 o |
|      | 11-1 |                |       |        | The Entry Extreme                |          |                                                |   |                          |             | Feet                      |     | Source: MassGIS, National Grid, VHB |        |

ject Plans

nd Tewksbury, MA

of 20

Date: 3/28/2018

Path: \\NHBEDATA\gislib\NationalGrid\TewksburyGas\Project\EFSB\_Figures\Chapter 5\Figure 5-4\_Project\_Plans\_Final.mxd

Path: \\NHBEDATA\gislib\NationalGrid\TewksburyGas\Project\EFSB\_Figures\Chapter 5\Figure 5-4\_Project\_Plans\_Final.mxd