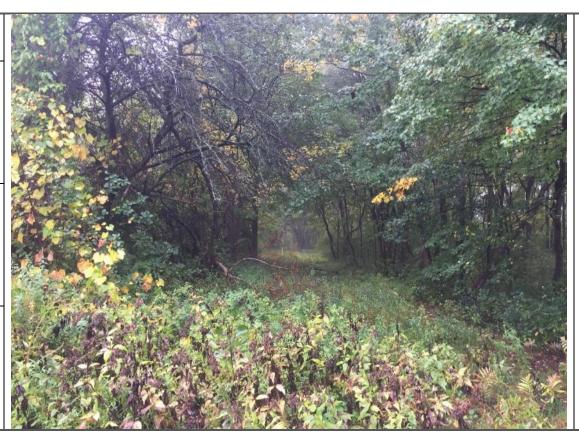

View of the existing gas pipeline right-of-way during leaf-on conditions looking toward the Wilbur GRS substation.

Map Page:

1/12

Tewksbury Line- Chelmsford, Lowell and Tewksbury, MA

PHOTOGRAPHIC LOG

Photo No. Date: 5/11/17

Direction Photo Taken:

North

Description:

View of the existing gas line right-of-way during leaf-on conditions.

Map Page:

PHOTOGRAPHIC LOG

Client Name:

Colonial Gas Company

View of the existing gas line right-of-way adjacent to golf course.

Map Page:

1/12

Site Location:

Tewksbury Line- Chelmsford, Lowell and Tewksbury, MA

Photo No. 6

Date: 10/09/17

**Direction Photo** Taken:

North

Description:

View of the proposed right-of-way along the wooded section between the golf course and the adjacent industrial buildings.

Map Page:

1/12

Photo No. 8

Date: 10/09/17

**Direction Photo** Taken: