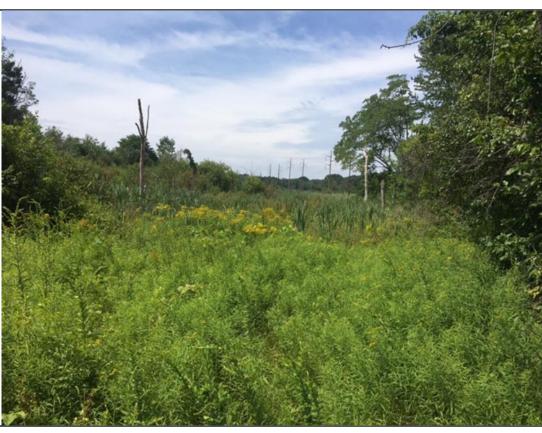

Site Location: Tewksbury Line- Chelmsford, Lowell and Tewksbury, MA | 13615.00

Project No.

Client Name: Photo No.

Colonial Gas Company

Date: 8/11/17

**Direction Photo** Taken:

Northwest

**Description:** 

View of the existing gas line right-of-way adjacent to golf course.

Map Page:

1/12

Site Location:

Tewksbury Line- Chelmsford, Lowell and Tewksbury, MA

Photo No. 6

Date: 10/09/17

**Direction Photo** Taken: