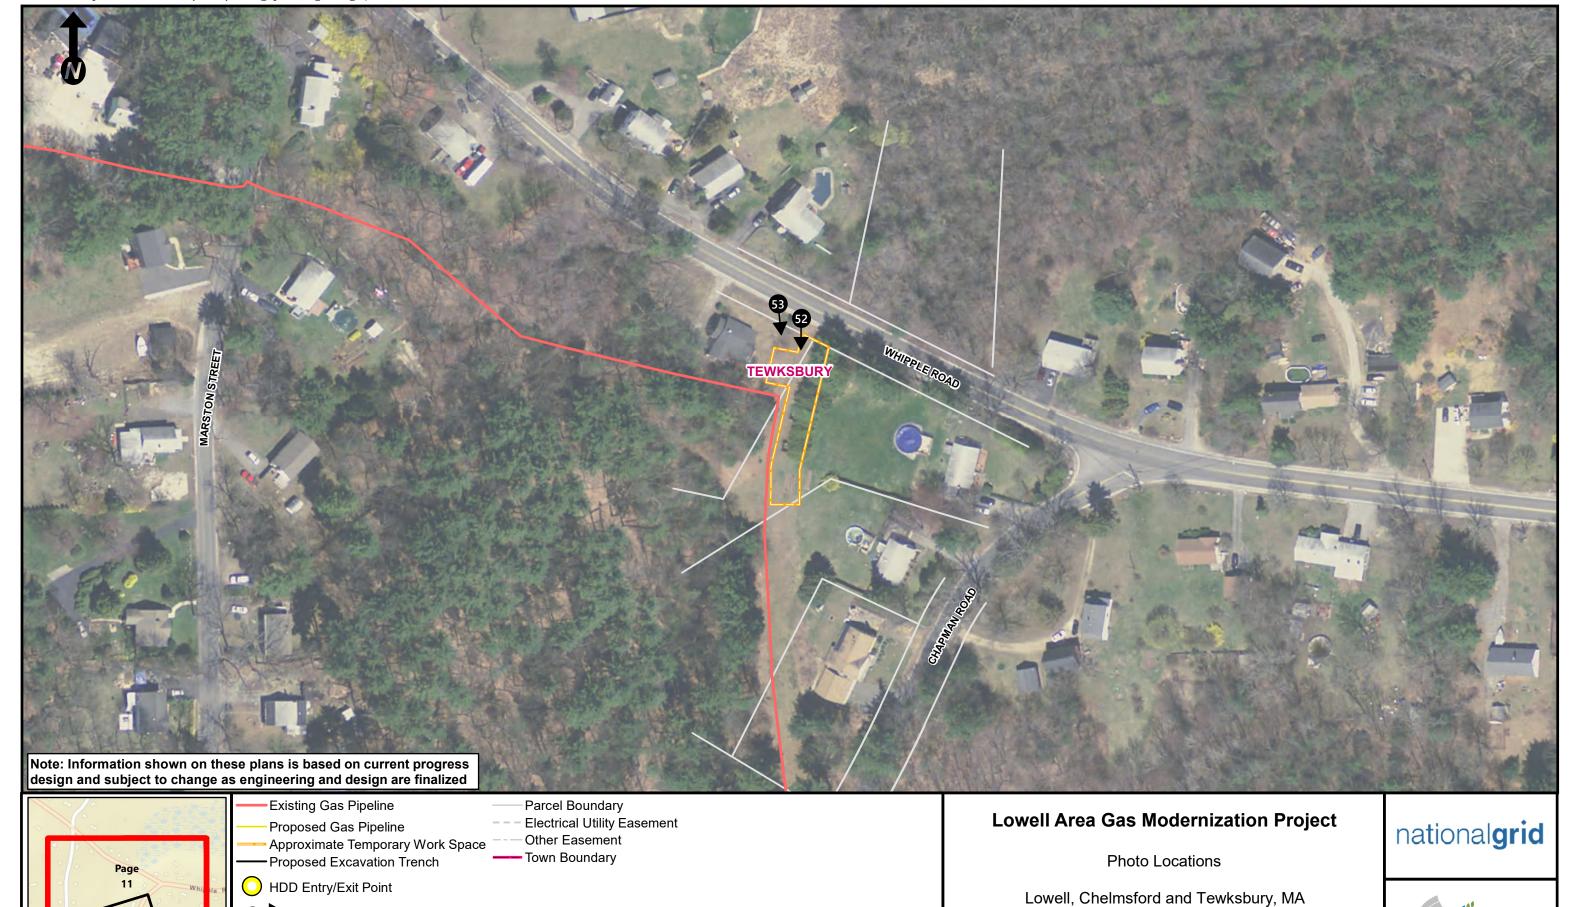

**Date:** 5/11/17

Direction Photo Taken:

West

View of the elbow replacement site off Whipple Road in Tewksbury, MA under leaf-on conditions.

Map Page:

Client Name: Site Location:

Colonial Gas Company
Photo No. Date:
1/09/18