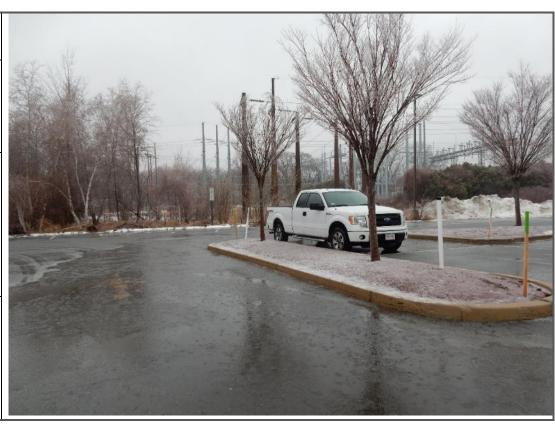

# Map Page:

6/12

Photo No.

Direction Photo Taken:

Date:

1/23/18

West

#### Description:

View of the business parking lot along the proposed gas line right-of-way. Landscape plots are located throughout the parking lots as visible in this photo.