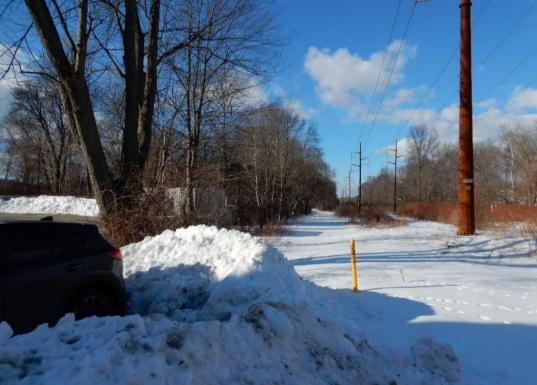

View of the existing gas pipeline right-of-way during leaf-on conditions looking toward the Wilbur GRS substation.

Map Page:

1/12

Tewksbury Line- Chelmsford, Lowell and Tewksbury, MA

PHOTOGRAPHIC LOG

Photo No. Date: 5/11/17

Direction Photo Taken:

North

Description:

View of the existing gas line right-of-way during leaf-on conditions.

Map Page:

PHOTOGRAPHIC LOG

Client Name:

Colonial Gas Company

View of the existing gas line right-of-way adjacent to golf course.

Map Page:

1/12

Site Location:

Tewksbury Line- Chelmsford, Lowell and Tewksbury, MA

Photo No. 6

Date: 10/09/17

**Direction Photo** Taken: