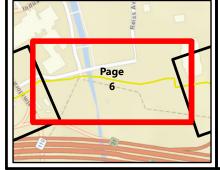

Source: MassGIS, National Grid, VHB

1 Inch = 100 Feet

HDD Entry/Exit Point

Photo Location/Direction

Lowell, Chelmsford and Tewksbury, MA

Page 6 of 12

Source: MassGIS, National Grid, VHB

Photo Location/Direction