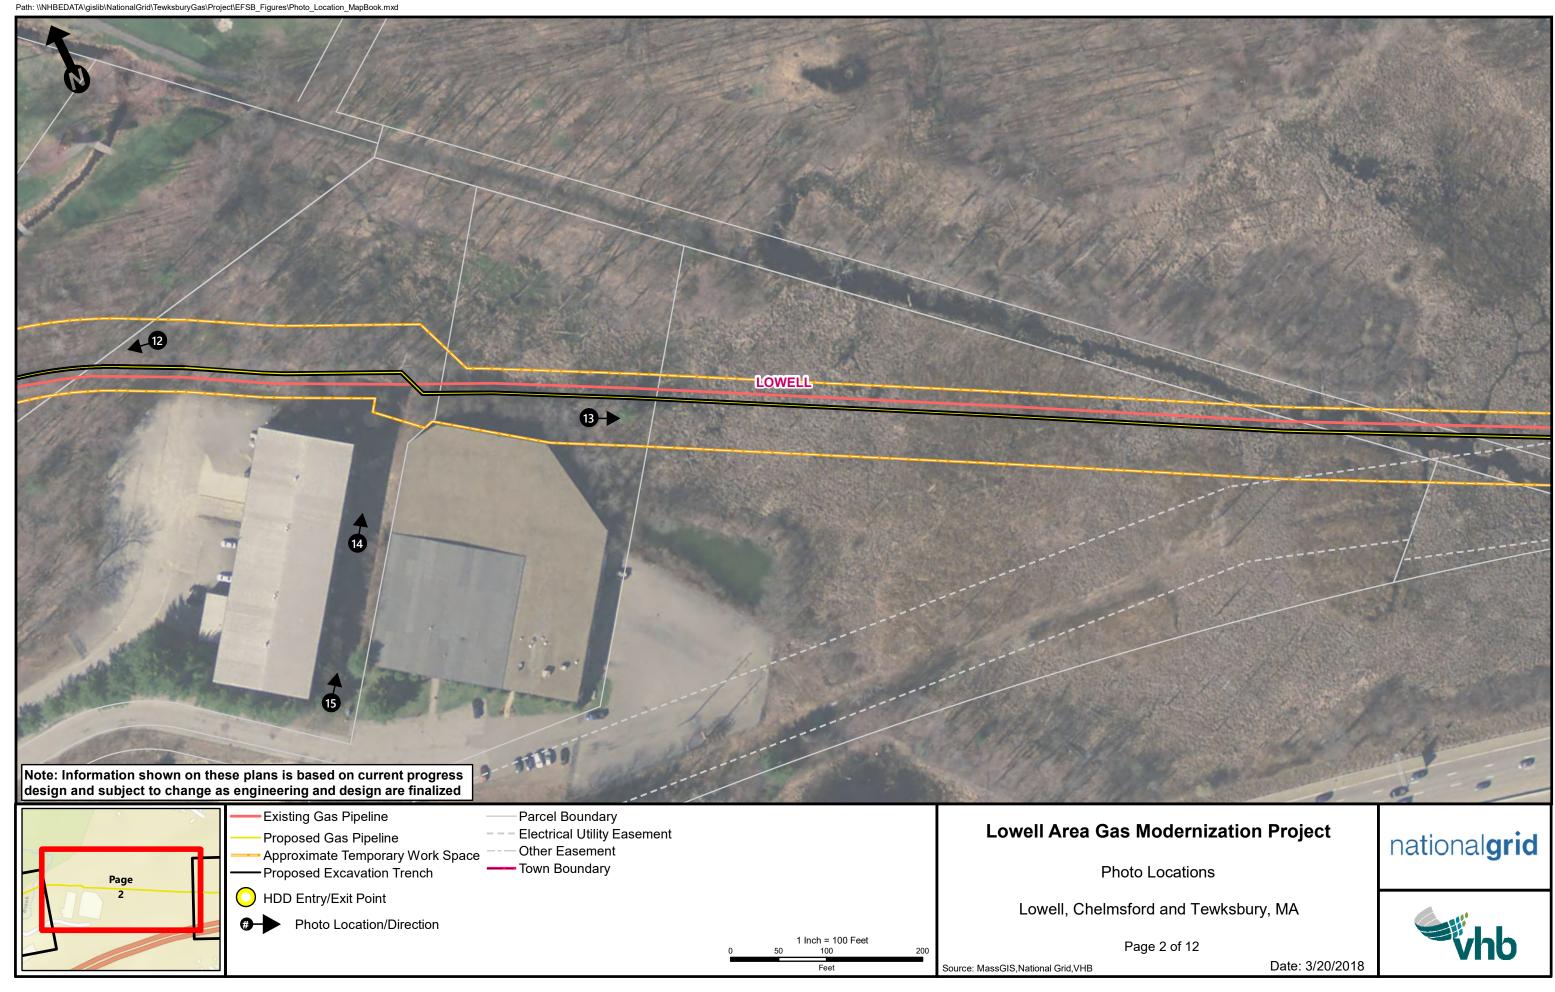

Source: MassGIS, National Grid, VHB

1 Inch = 100 Feet

HDD Entry/Exit Point

Photo Location/Direction

Lowell, Chelmsford and Tewksbury, MA

Page 6 of 12

Source: MassGIS, National Grid, VHB

Photo Location/Direction

# PHOTOGRAPHIC LOG

Client Name:
Colonial Gas Company
Photo No. Date:

**Date:** 8/17/17

Direction Photo Taken:

13

Southeast

Description:

View of the maintained existing gas line right-of-way.

Map Page:

2/12

Site Location:
Tewksbury Line- Chelmsford, Lowell and Tewksbury, MA

Project No. A 13615.00 Client Name: Colonial Gas Company

 Photo No.
 Date:

 15
 8/10/17

Direction Photo Taken:

Northwest

Description:

Proposed access road between two buildings on the adjacent industrial development.

Map Page:

2/12

Site Location:

Photo No.

**Date:** 8/17/17

Direction Photo Taken: