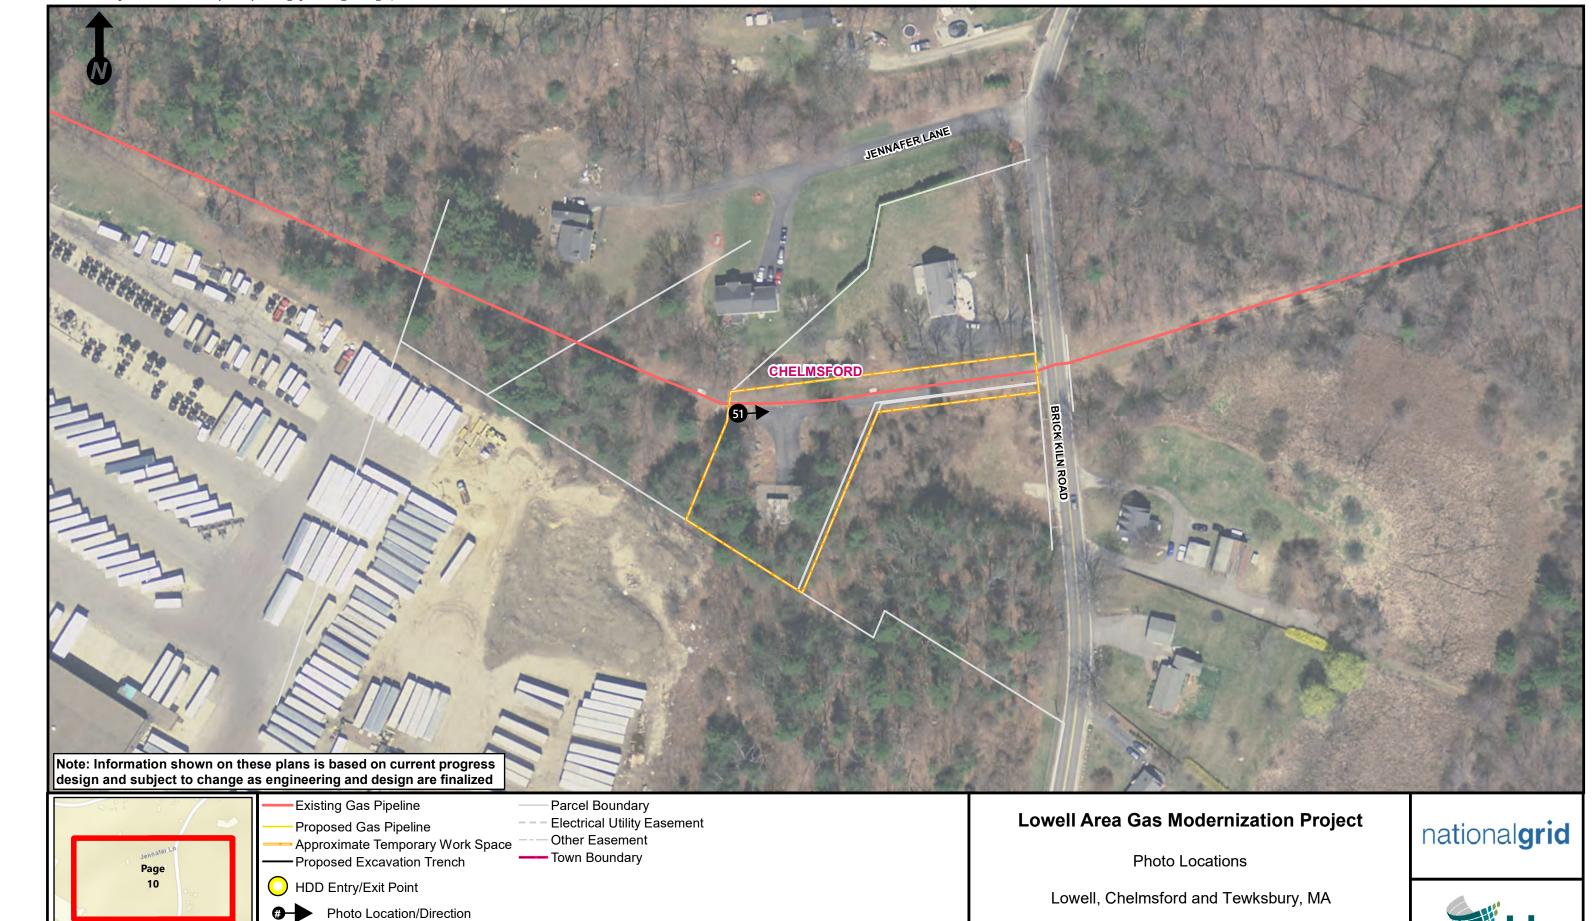

# Description:

View of access road looking east toward Brick Kiln Road in Chelmsford, MA.

View of the workspace along an access road.

Map Page:

10/12

Site Location:

PHOTOGRAPHIC LOG

Photo No.