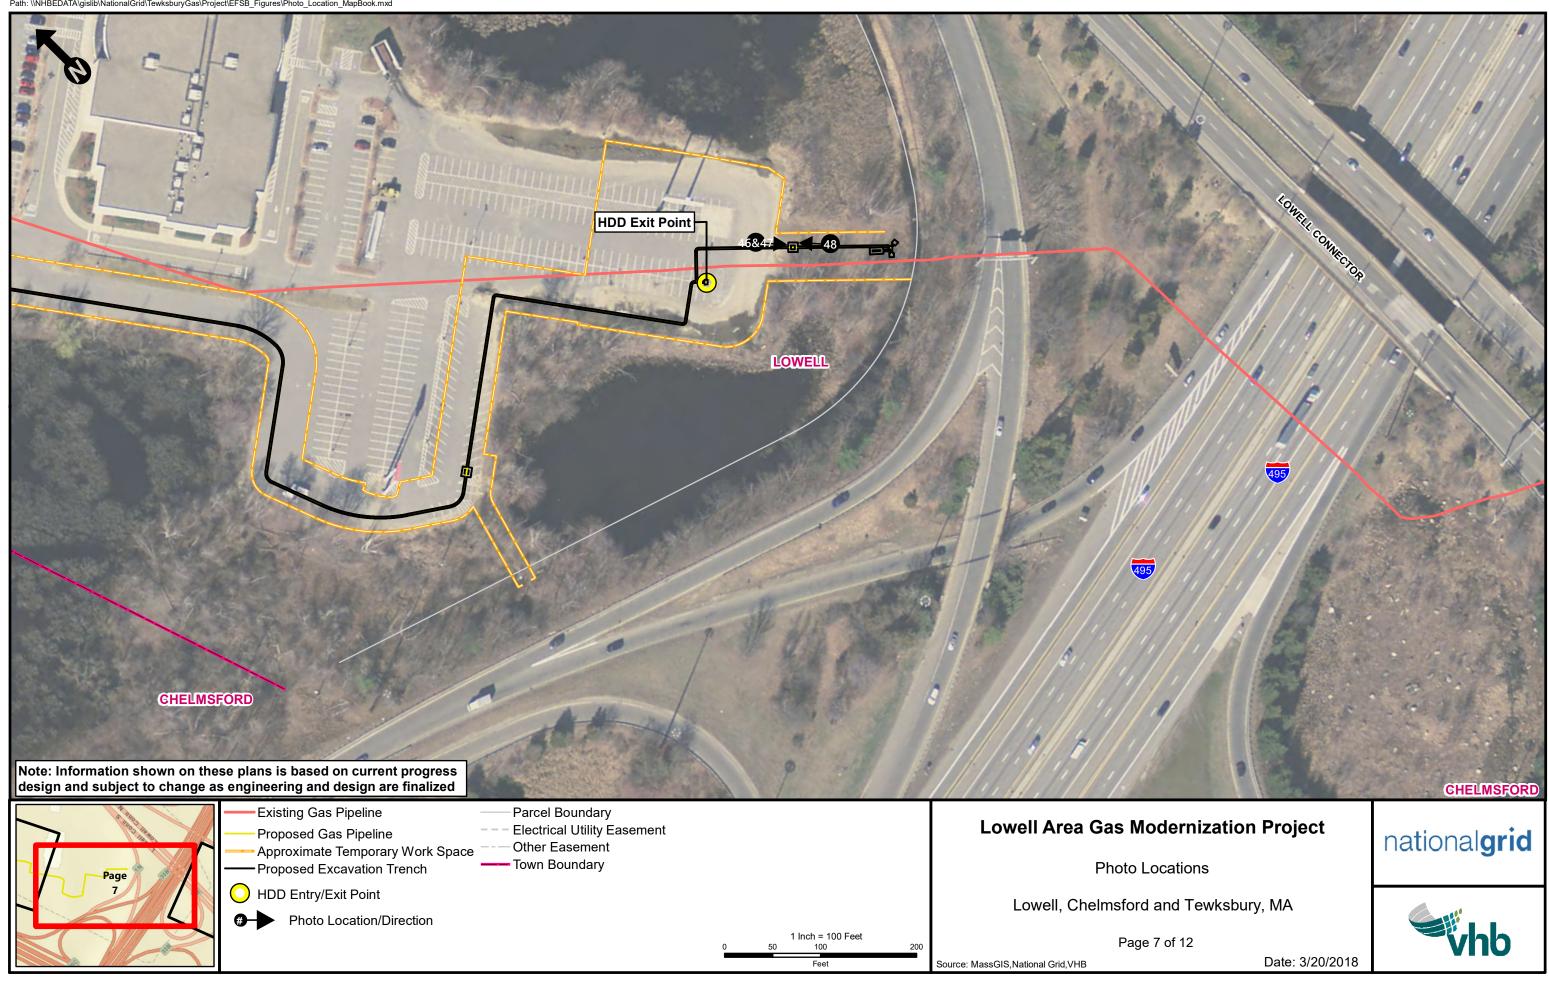

Source: MassGIS, National Grid, VHB

1 Inch = 100 Feet

HDD Entry/Exit Point

Photo Location/Direction

Lowell, Chelmsford and Tewksbury, MA

Page 6 of 12

Source: MassGIS, National Grid, VHB

Photo Location/Direction

Client Name: Colonial Gas Company

Photo No. Date: 8/10/17

47 **Direction Photo** Taken:

South

# Description:

View of a valve station on the existing gas line right-of-way adjacent to Interstate 495 at the rear of a business development-leaf-on conditions.

Map Page:

7/12

PHOTOGRAPHIC LOG

Photo No. 46

Date: 1/09/18

**Direction Photo** Taken:

South

Description:

View of a valve station on the gas line right-of-way adjacent to Interstate 495 at the rear of a business development, leaf-off conditions.

Map Page:

7/12

Photo No. 48

**Direction Photo** Taken:

Date:

8/10/17

Northwest

Description:

Parking lot adjacent to gas pipeline.