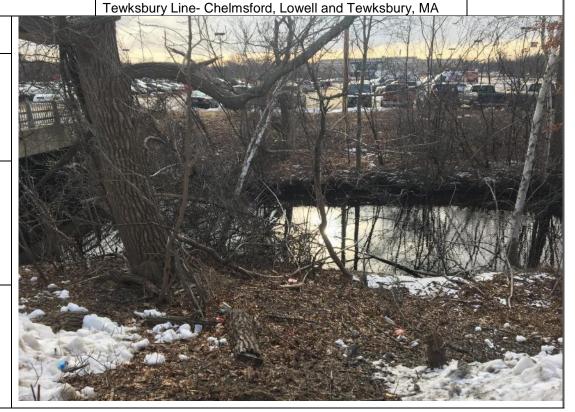

5/12

Photo No.

**Date:** 10/09/17

Direction Photo Taken:

South

Description:

View of the riparian buffer zone along River Meadow Brook within the business development, leaf-on conditions.

Map Page:

Client Name:
Colonial Gas Company
Photo No. Date:

41 1/09/18

Direction Photo

Taken: South

#### Description:

View of the riparian buffer zone along River Meadow Brook within the business development, leaf-off conditions.