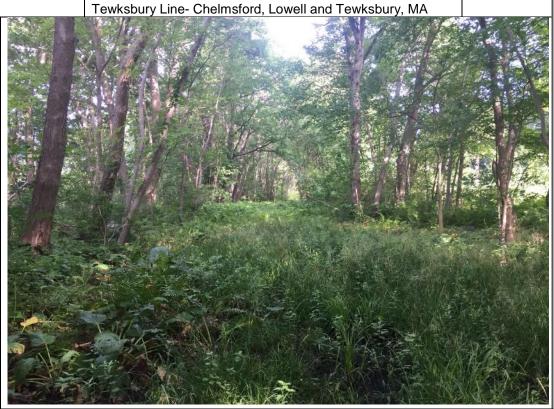

Map Page:

1/12

Tewksbury Line- Chelmsford, Lowell and Tewksbury, MA

Client Name: Colonial Gas Company

Photo No. Date: 10/09/17

Direction Photo Taken:

North

Description:

View of the existing gas pipeline right-of-way during leaf-on conditions looking toward the Wilbur GRS substation.

Map Page:

1/12

Tewksbury Line- Chelmsford, Lowell and Tewksbury, MA

PHOTOGRAPHIC LOG

Photo No. Date: 5/11/17