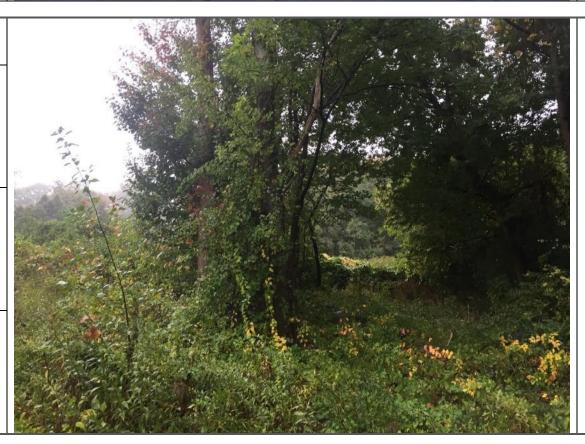

View of the existing gas line right-of-way adjacent to golf course.

Map Page:

1/12

Site Location:

Tewksbury Line- Chelmsford, Lowell and Tewksbury, MA

Photo No. 6

Date: 10/09/17

**Direction Photo** Taken:

North

Description:

View of the proposed right-of-way along the wooded section between the golf course and the adjacent industrial buildings.

Map Page:

1/12

Photo No. 8

Date: 10/09/17

**Direction Photo** Taken: