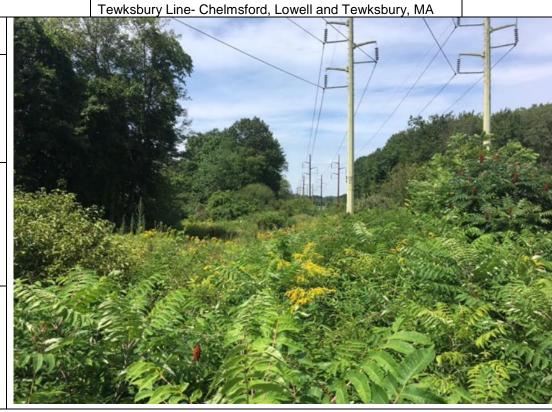

View of the existing gas pipeline right-of-way during leaf-on conditions looking toward the Wilbur GRS substation.

Map Page:

1/12

Tewksbury Line- Chelmsford, Lowell and Tewksbury, MA

PHOTOGRAPHIC LOG

Photo No. Date: 5/11/17