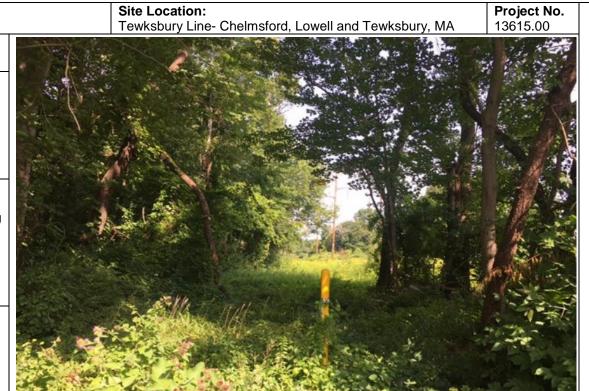

View of the existing gas pipeline right-of-way during leaf-on conditions looking toward the Wilbur GRS substation.

Map Page:

1/12

Tewksbury Line- Chelmsford, Lowell and Tewksbury, MA

PHOTOGRAPHIC LOG

Photo No. Date: 5/11/17