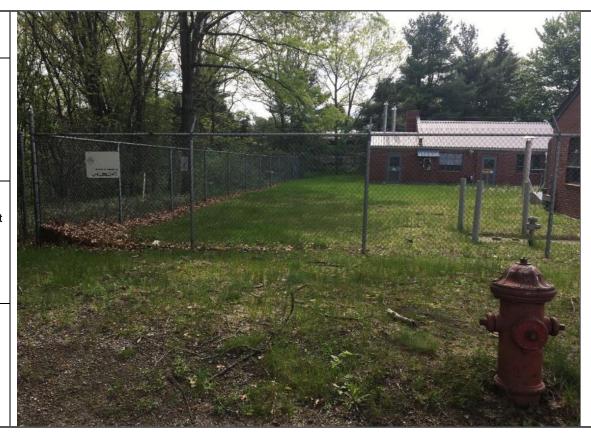

# Client Name: Site Location: Project No. Client Name: Site Location:

13615.00

Colonial Gas Company
Photo No. Date:
1 1/09/18

Direction Photo Taken:

South

Description:

View of the eastern fence line of the Wilbur GRS looking southward down Wilbur Street.

Map Page:

1/12

Tewksbury Line- Chelmsford, Lowell and Tewksbury, MA

Client Name: Colonial Gas Company

Photo No. Date: 10/09/17

Direction Photo Taken:

North

Description:

View of the existing gas pipeline right-of-way during leaf-on conditions looking toward the Wilbur GRS substation.

Map Page:

1/12

Tewksbury Line- Chelmsford, Lowell and Tewksbury, MA

PHOTOGRAPHIC LOG

Photo No. Date: 5/11/17