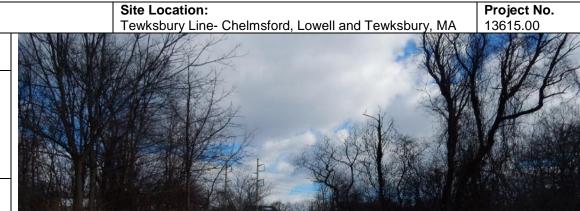

1/09/18

**Direction Photo** Taken:

East

**Description:** 

View of the gas line right-of-way during winter leafoff conditions

Map Page:

4/12

Client Name: