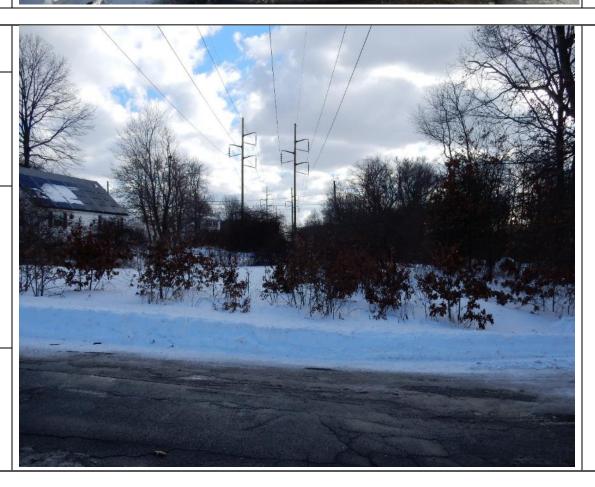

# Client Name: Site Location: Project No. Client Name: Site Location:

13615.00

Colonial Gas Company
Photo No. Date:
1 1/09/18

Direction Photo Taken:

South

Description:

View of the eastern fence line of the Wilbur GRS looking southward down Wilbur Street.

Map Page:

1/12

Tewksbury Line- Chelmsford, Lowell and Tewksbury, MA

Client Name: Colonial Gas Company

Photo No. Date: 10/09/17

Direction Photo Taken:

North

Description:

View of the existing gas pipeline right-of-way during leaf-on conditions looking toward the Wilbur GRS substation.

Map Page:

1/12

Tewksbury Line- Chelmsford, Lowell and Tewksbury, MA

PHOTOGRAPHIC LOG

Photo No. Date: 5/11/17