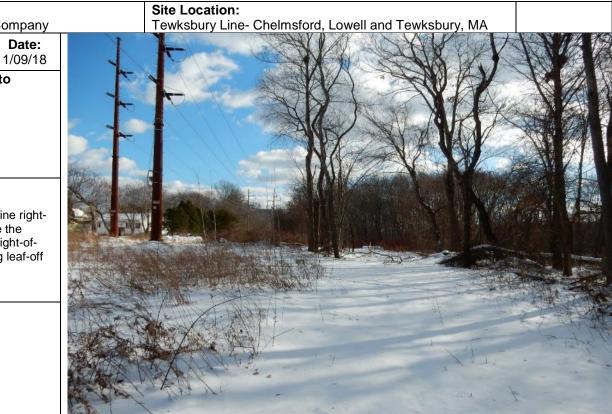

Map Page:

1/12

Tewksbury Line- Chelmsford, Lowell and Tewksbury, MA

Client Name: Colonial Gas Company

Photo No. Date: 10/09/17

Direction Photo Taken:

North

Description:

View of the existing gas pipeline right-of-way during leaf-on conditions looking toward the Wilbur GRS substation.

Map Page:

1/12

Tewksbury Line- Chelmsford, Lowell and Tewksbury, MA

PHOTOGRAPHIC LOG

Photo No. Date: 5/11/17