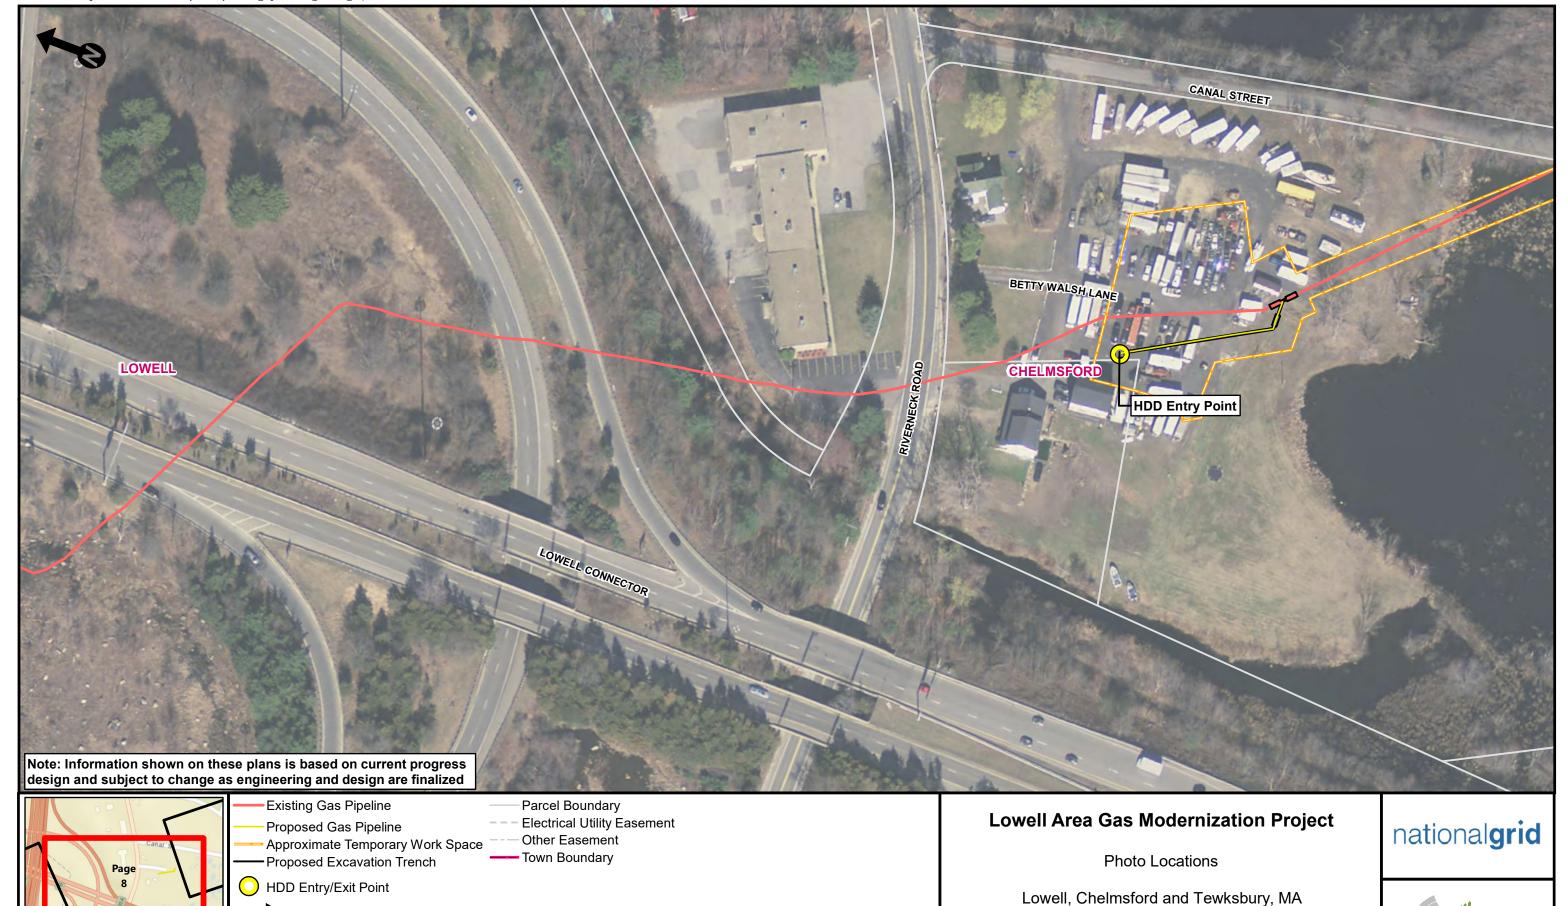

Map Page:

Client Name: Colonial Gas Company

Photo No. Date: 1/09/18

Direction Photo Taken:

West

Description:

View of the existing gas line taken from Canal Street in Chelmsford, MA.

Map Page:

9/12

#### Site Location: Tewksbury Line-

Tewksbury Line- Chelmsford, Lowell and Tewksbury, MA

**Project No.** 13615.00

No. Date: 1/09/18

Direction Photo Taken:

Southeast

Description:

View of the existing gas line taken from Canal Street in Chelmsford.

Map Page:

9/12

Photo No. **52** 