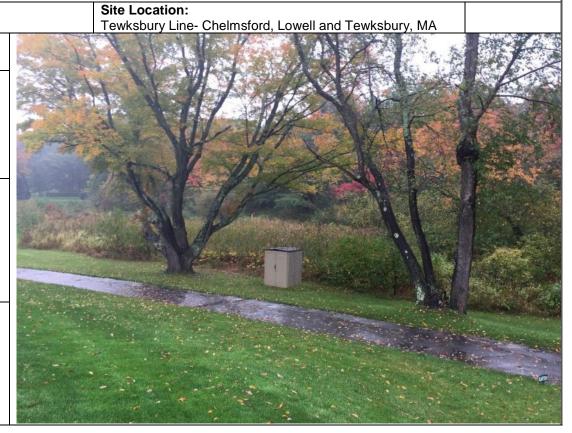

# Client Name: Site Location: Project No. Client Name: Site Location:

13615.00

Colonial Gas Company
Photo No. Date:
1 1/09/18

Direction Photo Taken:

South

Description:

View of the eastern fence line of the Wilbur GRS looking southward down Wilbur Street.

Map Page:

1/12

Tewksbury Line- Chelmsford, Lowell and Tewksbury, MA

Client Name: Colonial Gas Company

Photo No. Date: 10/09/17

Direction Photo Taken:

North

Description:

View of the existing gas pipeline right-of-way during leaf-on conditions looking toward the Wilbur GRS substation.

Map Page:

1/12

Tewksbury Line- Chelmsford, Lowell and Tewksbury, MA

PHOTOGRAPHIC LOG

Photo No. Date: 5/11/17