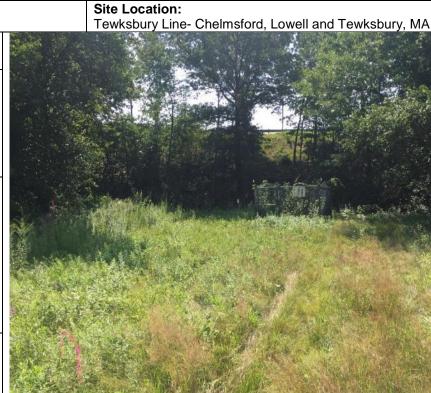

Direction Photo Taken:

West

Description:

View of the receiver site at the Wilbur GRS station.

Map Page:

1/12

Photo No.

**Date:** 10/09/17

Direction Photo Taken:

North

Description:

View of the existing gas line right-of-way during leaf-on conditions.

Map Page:

PHOTOGRAPHIC LOG

Client Name:

Colonial Gas Company

Date:

Photo No.

1/23/18 **Direction Photo** Taken:

East

Description:

View of the western edge of the right-of-way, photo taken from the industrial parking lot east of the right-of-way

Map Page:

1/12