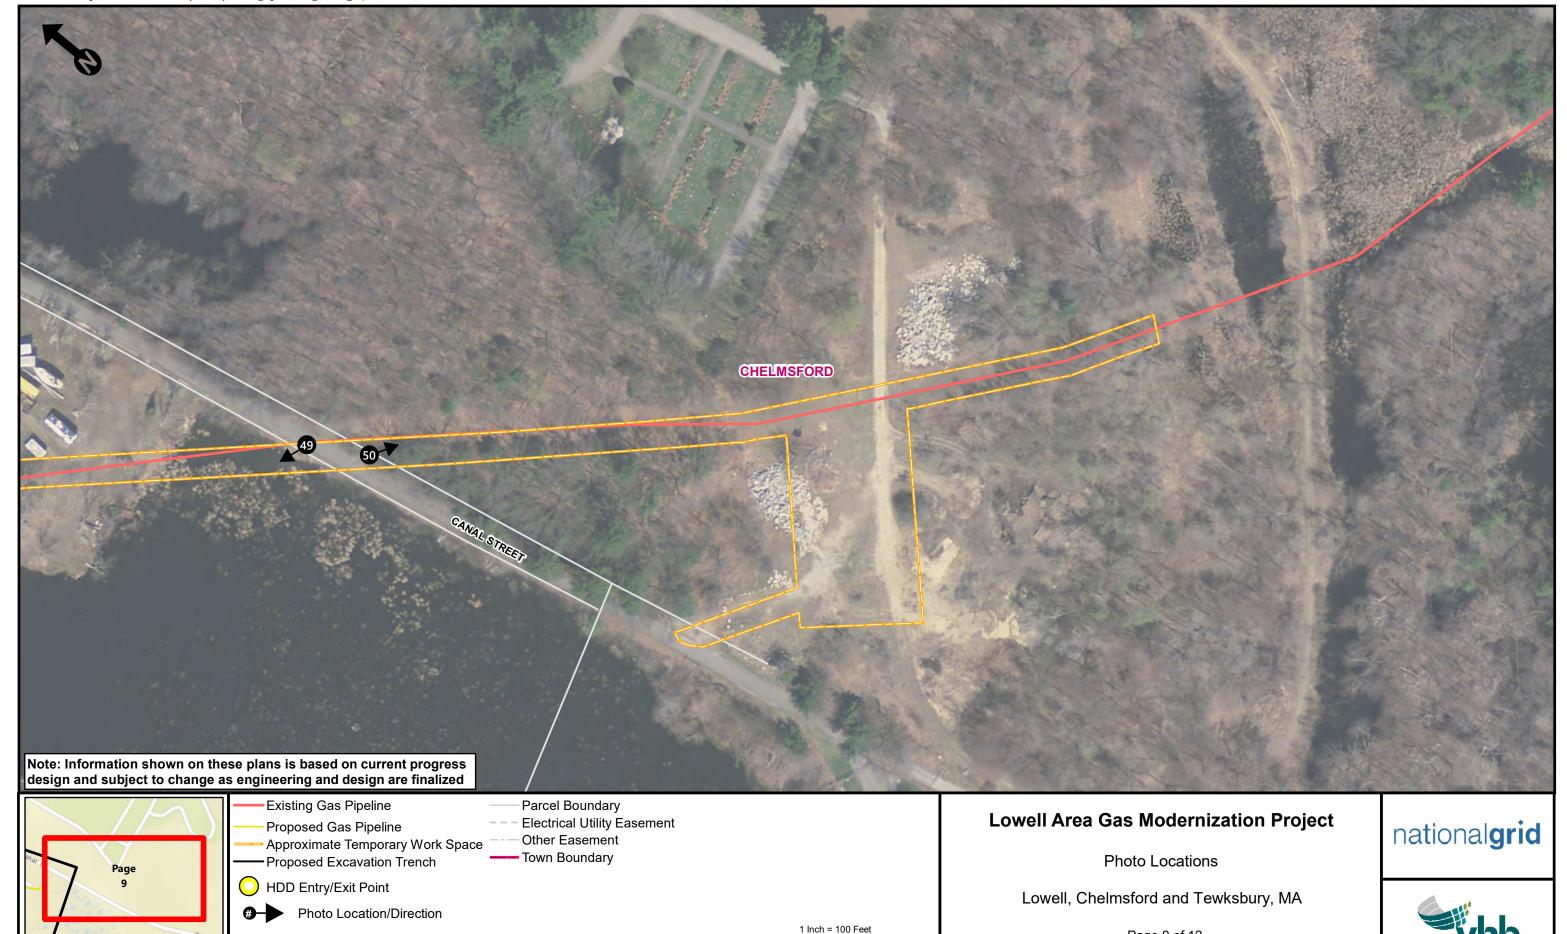

1 Inch = 100 Feet

Page 8 of 12

Source: MassGIS, National Grid, VHB

Page 9 of 12

Source: MassGIS, National Grid, VHB

1 Inch = 100 Feet

Page 10 of 12

Source: MassGIS, National Grid, VHB