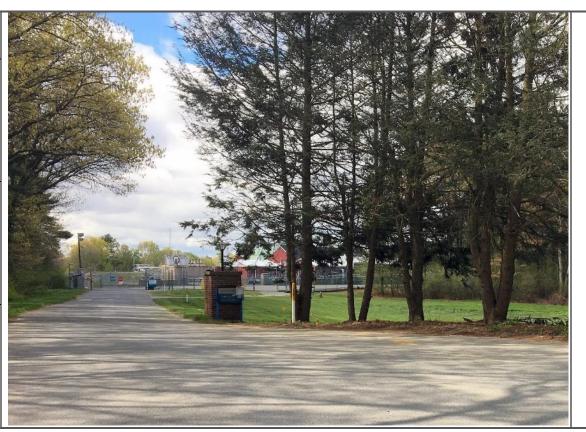

# Client Name: Site Location: Project No. Client Name: Site Location:

13615.00

Colonial Gas Company
Photo No. Date:
1 1/09/18

Direction Photo Taken:

South

Description:

View of the eastern fence line of the Wilbur GRS looking southward down Wilbur Street.