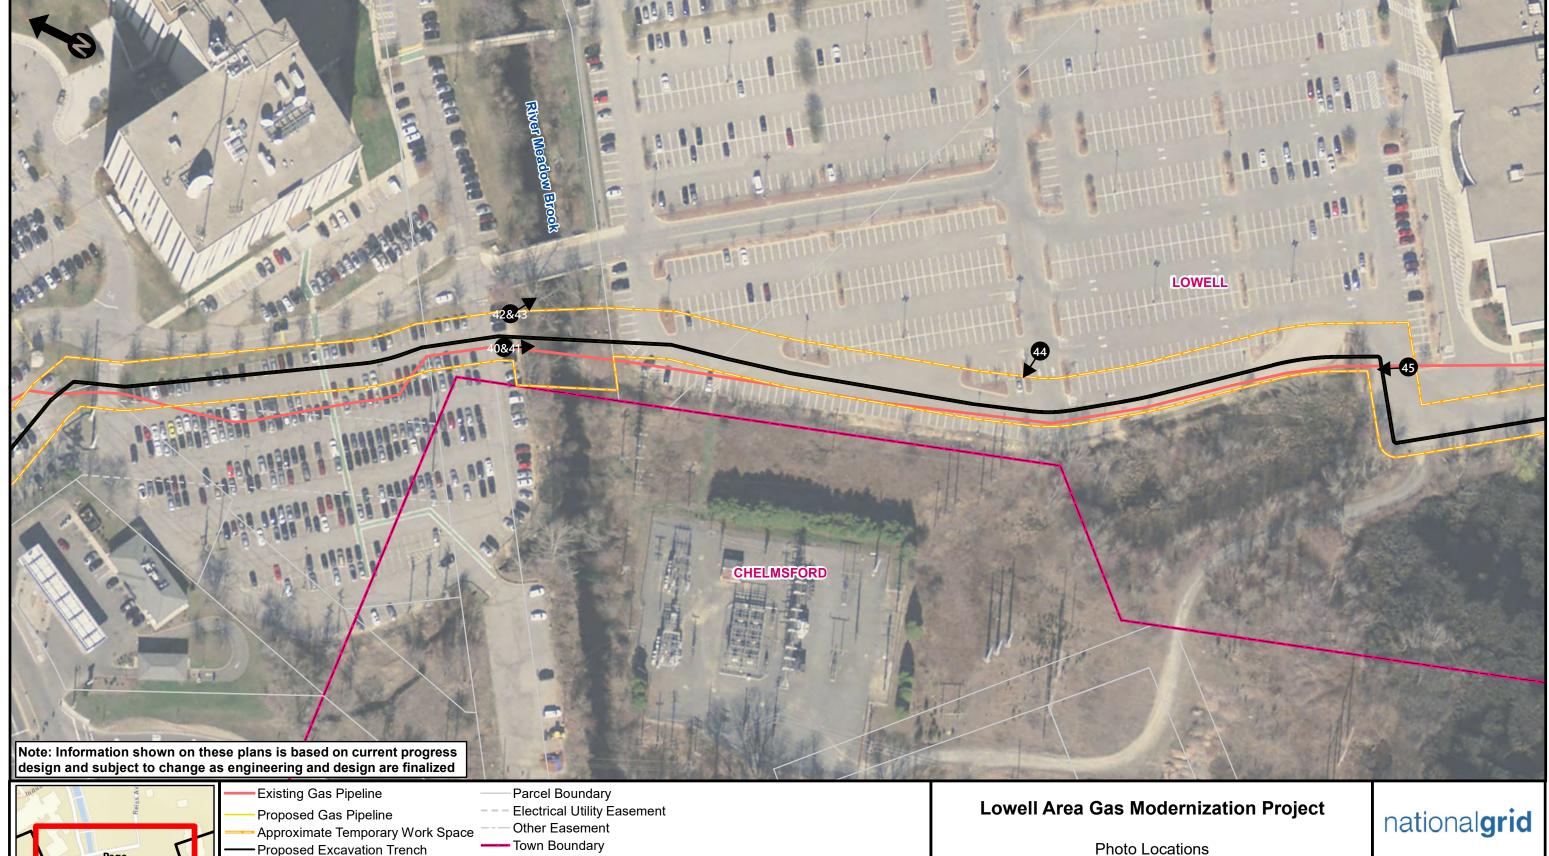

1 Inch = 100 Feet

Page 8 of 12

Source: MassGIS, National Grid, VHB

Page 9 of 12

Source: MassGIS, National Grid, VHB

1 Inch = 100 Feet

Page 10 of 12

Source: MassGIS, National Grid, VHB