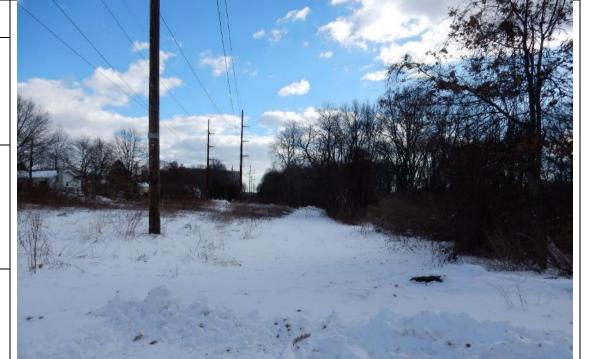

Direction Photo Taken:

West

Description:

View of the receiver site at the Wilbur GRS station.

Map Page:

1/12

Photo No.

**Date:** 10/09/17

Direction Photo Taken:

North

Description:

View of the existing gas line right-of-way during leaf-on conditions.

Map Page:

PHOTOGRAPHIC LOG

Client Name:

Colonial Gas Company

Date:

Photo No.

1/23/18 **Direction Photo** Taken:

East

Description:

View of the western edge of the right-of-way, photo taken from the industrial parking lot east of the right-of-way

Map Page:

1/12