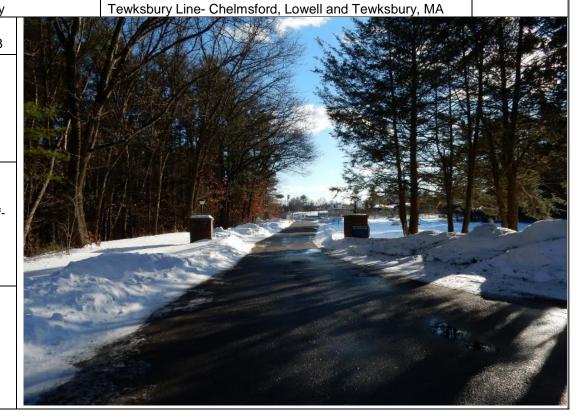

Map Page:

1/12

Tewksbury Line- Chelmsford, Lowell and Tewksbury, MA

Client Name: Colonial Gas Company

Photo No. Date: 10/09/17

Direction Photo Taken:

North

Description:

View of the existing gas pipeline right-of-way during leaf-on conditions looking toward the Wilbur GRS substation.

Map Page:

1/12

Tewksbury Line- Chelmsford, Lowell and Tewksbury, MA

PHOTOGRAPHIC LOG

Photo No. Date: 5/11/17