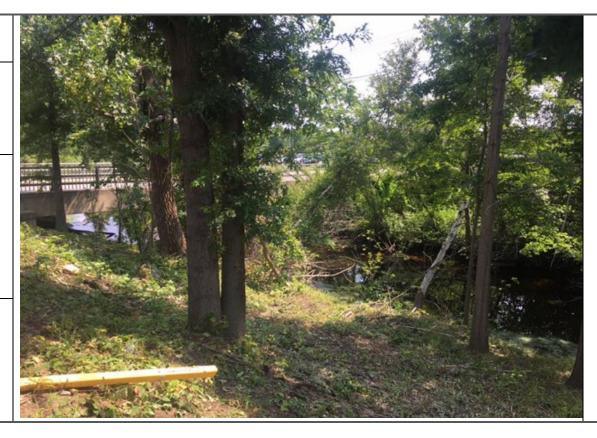

5/12

Photo No.

**Date:** 10/09/17

Direction Photo Taken:

South

Description:

View of the riparian buffer zone along River Meadow Brook within the business development, leaf-on conditions.

Map Page:

#### Map Page:

6/12

Site Location:

PHOTOGRAPHIC LOG

Photo No. 42

**Date:** 8/11/17

Direction Photo Taken:

Northwest

#### **Description:**

View of the existing rightof-way crossing of River Meadow Brook within the Crosspoint property, leafon conditions.