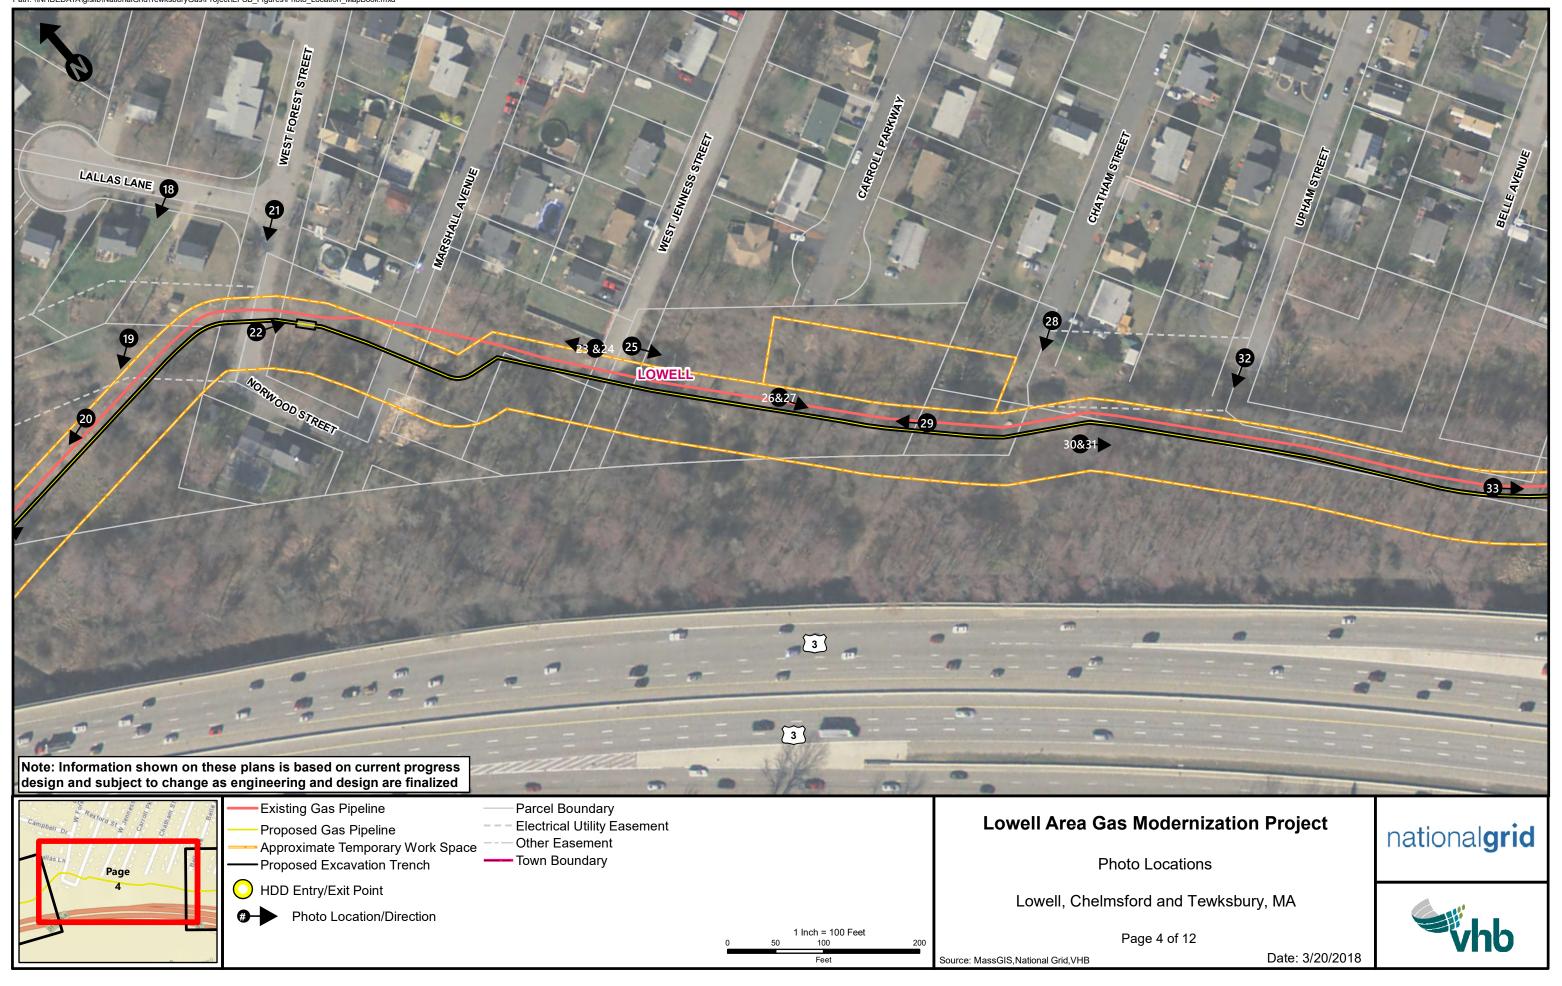

Source: MassGIS, National Grid, VHB

1 Inch = 100 Feet

HDD Entry/Exit Point

Photo Location/Direction

Lowell, Chelmsford and Tewksbury, MA

Page 6 of 12

Source: MassGIS, National Grid, VHB

Photo Location/Direction