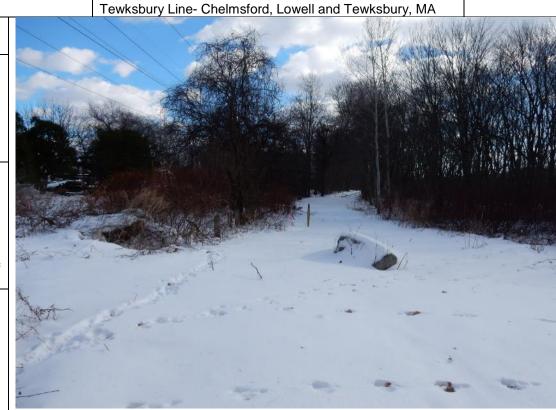

Direction Photo Taken:

North

Description:

View of the existing gas line right-of-way during leaf-on conditions.

Map Page:

PHOTOGRAPHIC LOG

Client Name:

Colonial Gas Company