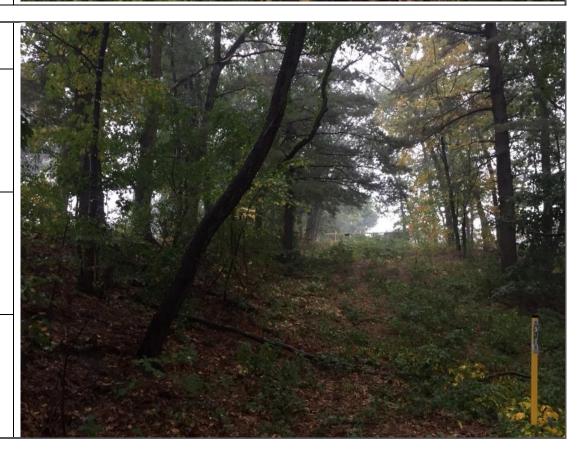

Direction Photo Taken:

West

Description:

View of the receiver site at the Wilbur GRS station.

Map Page:

1/12

Photo No.

**Date:** 10/09/17

Direction Photo Taken:

North

Description:

View of the existing gas line right-of-way during leaf-on conditions.

Map Page:

PHOTOGRAPHIC LOG

Client Name:

Colonial Gas Company