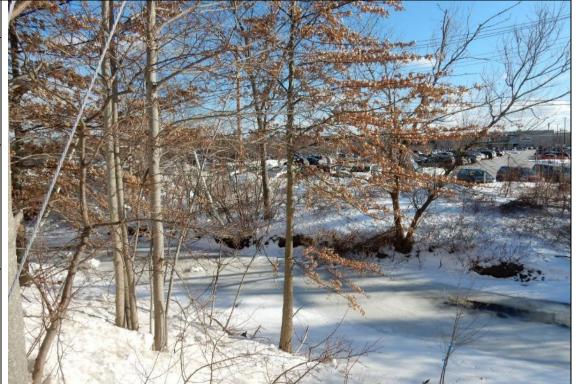

Map Page:

1/12

Tewksbury Line- Chelmsford, Lowell and Tewksbury, MA

Client Name: Colonial Gas Company

Photo No. Date: 10/09/17

Direction Photo Taken:

North

Description:

View of the existing gas pipeline right-of-way during leaf-on conditions looking toward the Wilbur GRS substation.

Map Page:

1/12

Tewksbury Line- Chelmsford, Lowell and Tewksbury, MA

PHOTOGRAPHIC LOG

Photo No. Date: 5/11/17