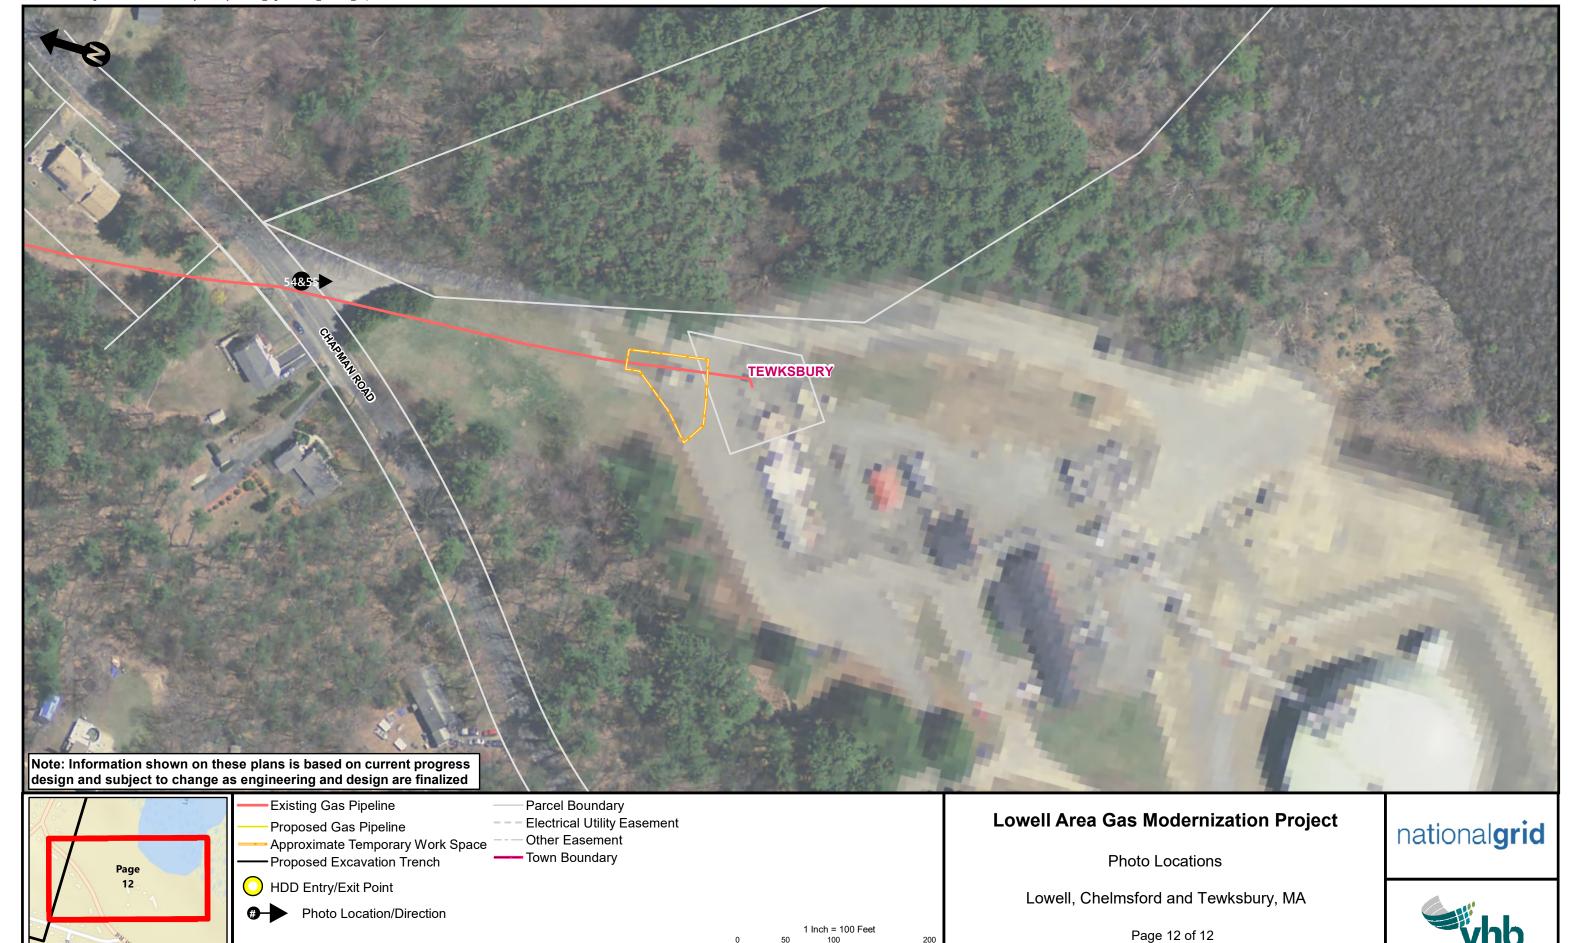

Direction Photo Taken:

Southeast

Description:

View of Tewksbury Launcher Site during leafoff conditions.

Map Page:

12/12

PHOTOGRAPHIC LOG

Photo No. Date: 5/11/17

Map Page:

11/12

Direction Photo Taken:

Southeast

Description:

View of the Tewksbury Launcher Site during leafon conditions.

Map Page:

12/12