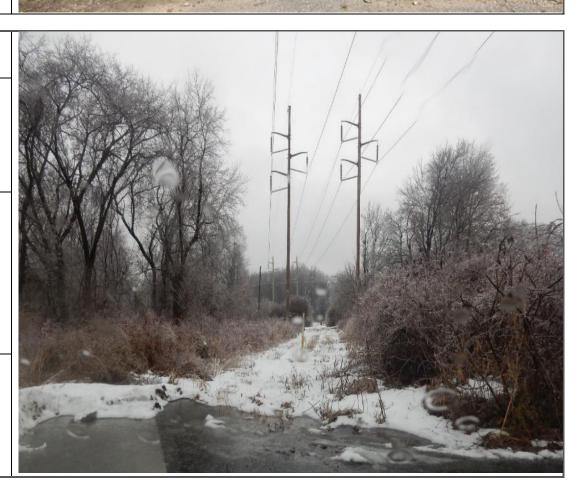

Map Page:

1/12

Tewksbury Line- Chelmsford, Lowell and Tewksbury, MA

Client Name: Colonial Gas Company

Photo No. Date: 10/09/17

Direction Photo Taken:

North

Description:

View of the existing gas pipeline right-of-way during leaf-on conditions looking toward the Wilbur GRS substation.

Map Page:

1/12

Tewksbury Line- Chelmsford, Lowell and Tewksbury, MA

PHOTOGRAPHIC LOG

Photo No. Date: 5/11/17

Direction Photo Taken:

West

Description:

View of the receiver site at the Wilbur GRS station.

Map Page:

1/12

Photo No.

**Date:** 10/09/17

Direction Photo Taken:

North

Description:

View of the existing gas line right-of-way during leaf-on conditions.

Map Page:

PHOTOGRAPHIC LOG

Client Name:

Colonial Gas Company