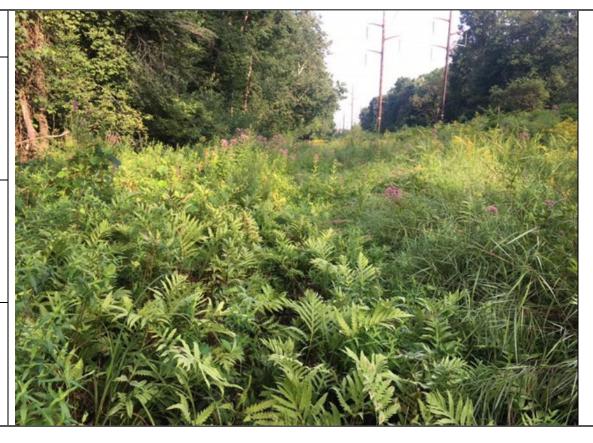

5/12

Photo No.

**Date:** 10/09/17

Direction Photo Taken:

South

Description:

View of the riparian buffer zone along River Meadow Brook within the business development, leaf-on conditions.

Map Page:

#### Map Page:

6/12

Site Location:

PHOTOGRAPHIC LOG

Photo No. 42

**Date:** 8/11/17

Direction Photo Taken:

Northwest

#### **Description:**

View of the existing rightof-way crossing of River Meadow Brook within the Crosspoint property, leafon conditions.