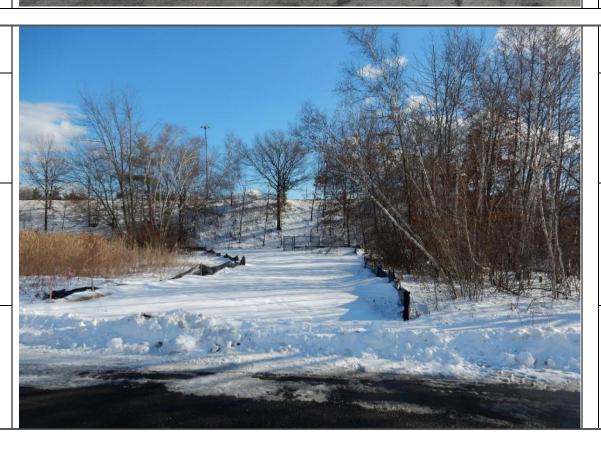

#### Description:

View of the business parking lot along the proposed gas line right-of-way. Landscape plots are located throughout the parking lots as visible in this photo.

# Map Page:

Client Name:

Colonial Gas Company

Photo No. 45

Date: 1/09/18

**Direction Photo** Taken:

North

Description:

View of the business development parking lot along the centerline of the proposed gas line. The gas line is proposed on the edge of this parking

Map Page:

6/12

Site Location:

Tewksbury Line- Chelmsford, Lowell and Tewksbury, MA