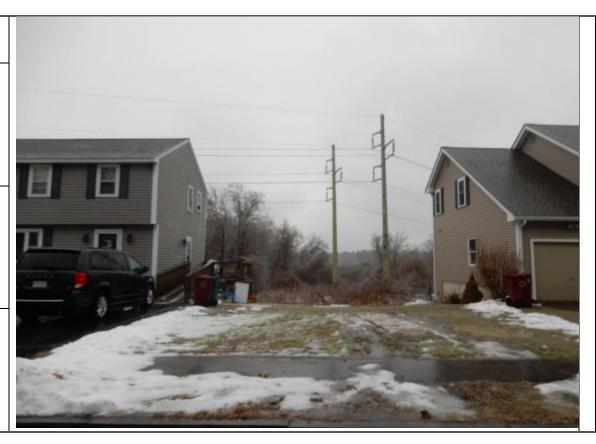

Site Location:

PHOTOGRAPHIC LOG

Photo No. 18

Date: 1/23/18

**Direction Photo** Taken:

West

Description:

View of the utility right-of-way from the adjacent residential neighborhood off Lallas Lane in Lowell,