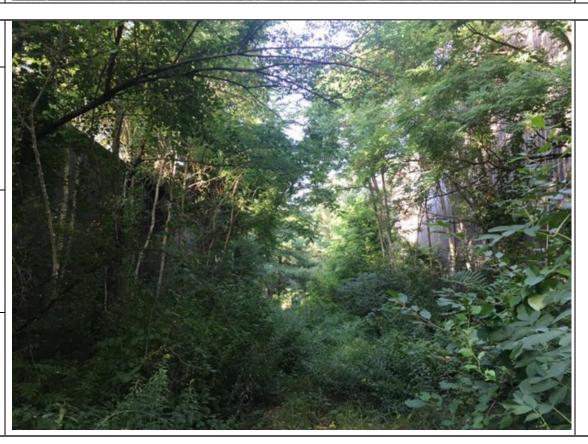

Direction Photo Taken:

West

Description:

View of the receiver site at the Wilbur GRS station.

Map Page:

1/12

Photo No.

**Date:** 10/09/17

Direction Photo Taken:

North

Description:

View of the existing gas line right-of-way during leaf-on conditions.

Map Page:

PHOTOGRAPHIC LOG

Client Name:

Colonial Gas Company