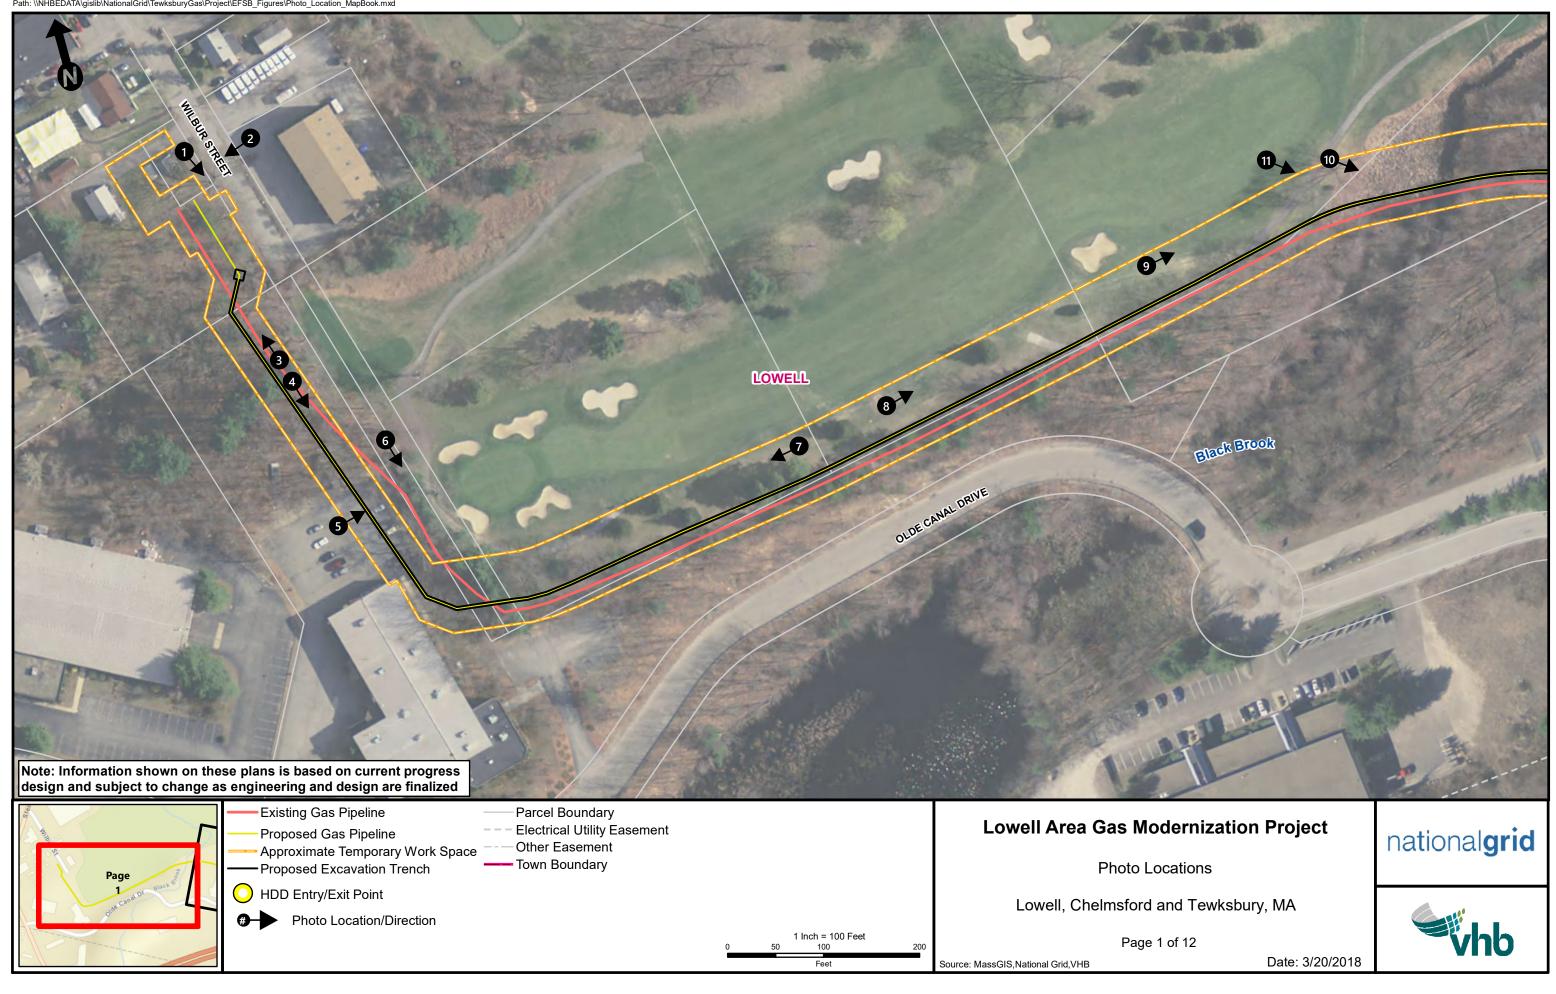

1 Inch = 1,800 Feet

Lowell, Chelmsford and Tewksbury, MA

Index Sheet

Source: MassGIS, National Grid, VHB

Date: 2/23/2018

Photo Location/Direction

1 Inch = 100 Feet

Page 5 of 12

# Client Name: Site Location: Project No. Client Name: Site Location:

13615.00

Colonial Gas Company
Photo No. Date:
1 1/09/18

Direction Photo Taken:

South

Description:

View of the eastern fence line of the Wilbur GRS looking southward down Wilbur Street.

Map Page:

1/12

Tewksbury Line- Chelmsford, Lowell and Tewksbury, MA

Client Name: Colonial Gas Company

Photo No. Date: 10/09/17

Direction Photo Taken:

North

Description:

View of the existing gas pipeline right-of-way during leaf-on conditions looking toward the Wilbur GRS substation.

Map Page:

1/12

Tewksbury Line- Chelmsford, Lowell and Tewksbury, MA

PHOTOGRAPHIC LOG

Photo No. Date: 5/11/17

Direction Photo Taken:

West

Description:

View of the receiver site at the Wilbur GRS station.

Map Page:

1/12

Photo No.

**Date:** 10/09/17

Direction Photo Taken:

North

Description:

View of the existing gas line right-of-way during leaf-on conditions.

Map Page:

PHOTOGRAPHIC LOG

Client Name:

Colonial Gas Company

Date:

Photo No.

1/23/18 **Direction Photo** Taken:

East

Description:

View of the western edge of the right-of-way, photo taken from the industrial parking lot east of the right-of-way

Map Page:

1/12