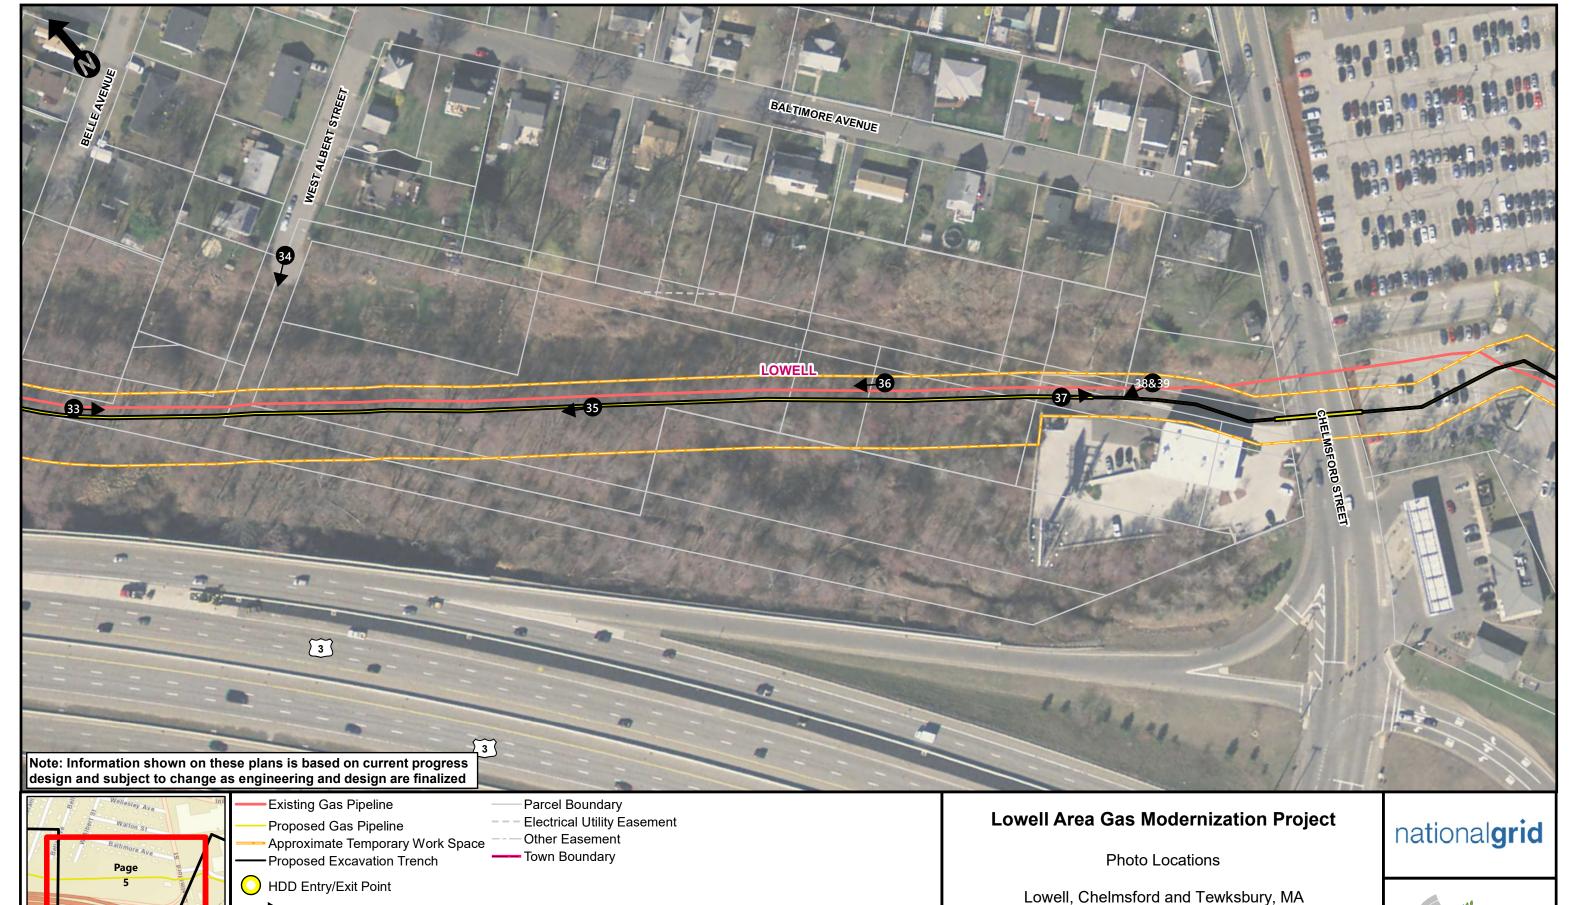

Source: MassGIS, National Grid, VHB

1 Inch = 100 Feet

HDD Entry/Exit Point

Photo Location/Direction

Lowell, Chelmsford and Tewksbury, MA

Page 6 of 12

Source: MassGIS, National Grid, VHB

Photo Location/Direction