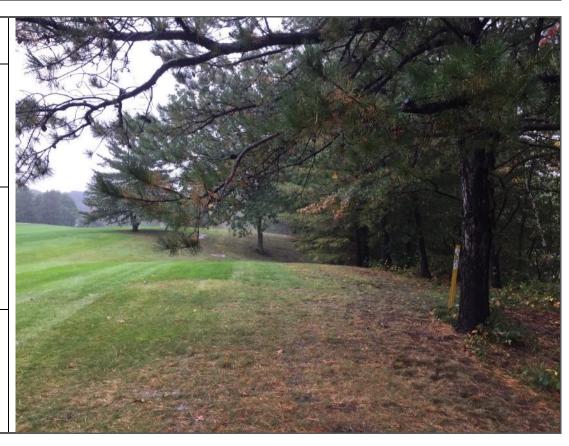

View of the existing gas line right-of-way adjacent to golf course.

Map Page:

1/12

Site Location:

Tewksbury Line- Chelmsford, Lowell and Tewksbury, MA

Photo No. 6

Date: 10/09/17

**Direction Photo** Taken:

North

Description:

View of the proposed right-of-way along the wooded section between the golf course and the adjacent industrial buildings.

Map Page:

1/12

Photo No. 8

Date: 10/09/17

**Direction Photo** Taken:

East

Description:

View of the edge of the golf course along the existing gas line right-of-

Map Page: