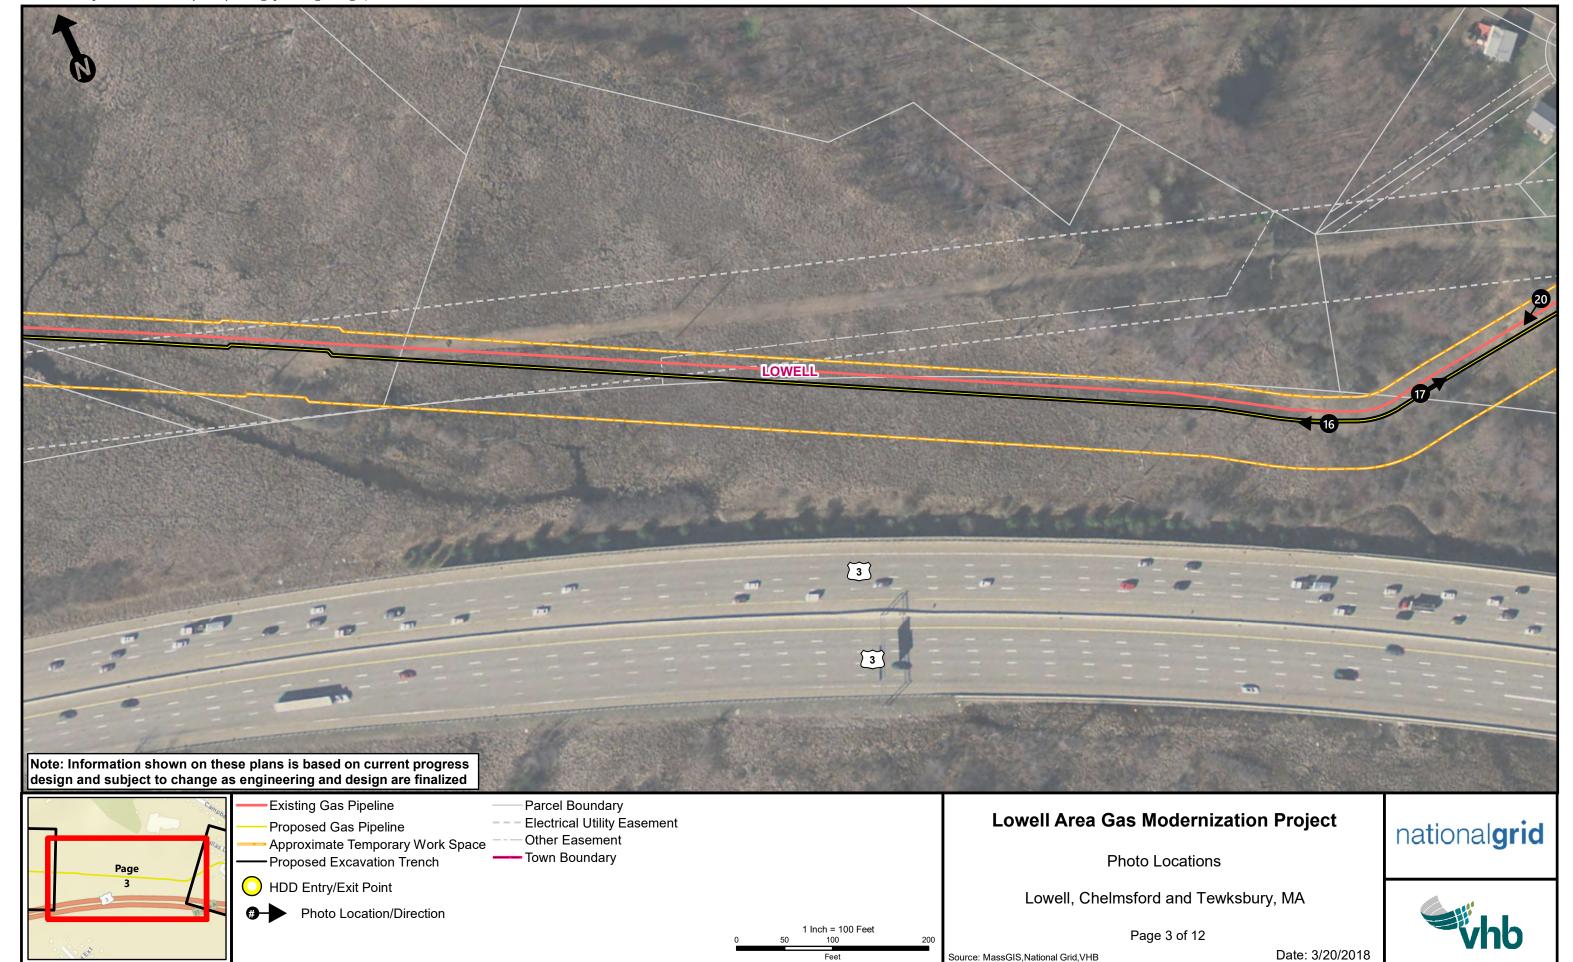

1 Inch = 1,800 Feet

Lowell, Chelmsford and Tewksbury, MA

Index Sheet

Source: MassGIS, National Grid, VHB

Date: 2/23/2018

Photo Location/Direction

1 Inch = 100 Feet

Page 5 of 12