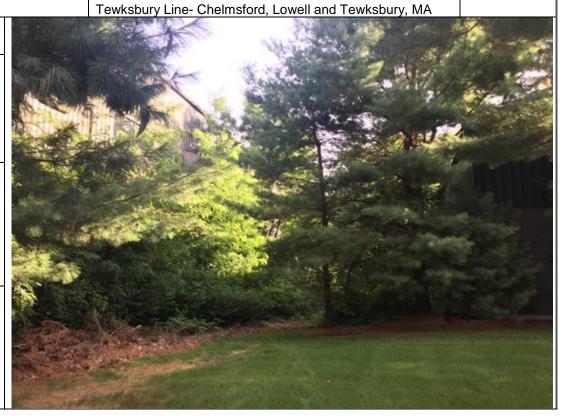

# Client Name: Site Location: Project No. Client Name: Site Location:

13615.00

Colonial Gas Company
Photo No. Date:
1 1/09/18

Direction Photo Taken:

South

Description:

View of the eastern fence line of the Wilbur GRS looking southward down Wilbur Street.